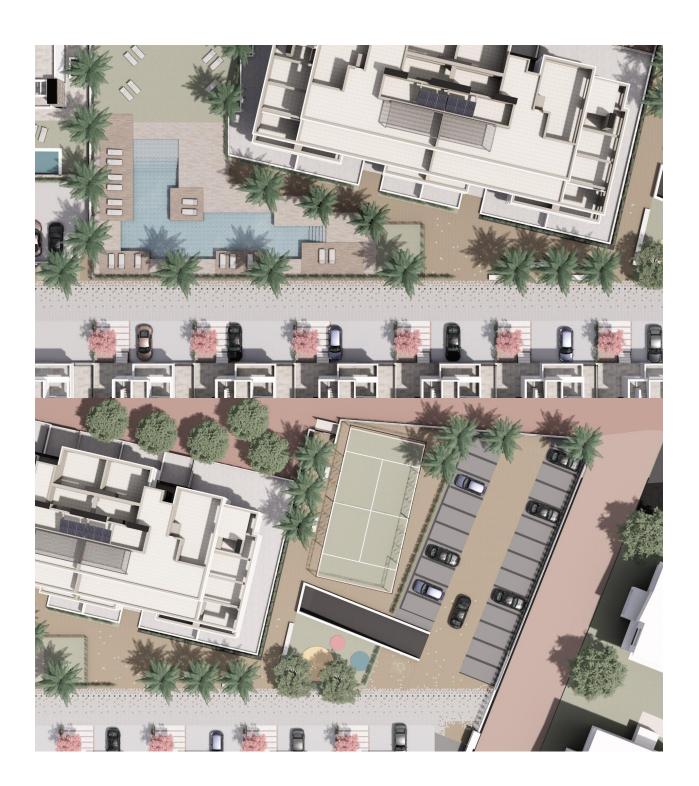

solarium. Parking space and storage room included. Top quality fittings and fixtures and fittings The flats have a selection of state-of-the-art materials and technology: Electric blinds in bedrooms. Highly efficient aerothermal system for domestic hot water. Fully installed ducted air conditioning (hot-cold). Underfloor heating in bathrooms. Low consumption LED lighting. Thermo-lacquered aluminium carpentry with thermal bridge break. The urbanisation has a communal swimming pool, children's play area and paddle tennis court. Resort services The resort where this development is located is designed around an impressive green area of 126,000 m<sup>2</sup>, which includes: Mini-golf course. Tennis courts. Walking and cycling trails. Children's playgrounds and leisure areas. Clubhouse with restaurant and social areas. Dog parks. A spectacular 17,000 m<sup>2</sup> artificial lake with crystal clear waters, white sandy beaches and several beach bars. Strategic Location Close to Beaches and Amenities This exclusive complex is in a privileged location, with easy access to the main points of interest in the region: Los Alcazares Beach - Less than 4 km away. Golf courses nearby - Several options within minutes. Cartagena - Less than 15 minutes drive. Murcia Airport -22 km away (approximately 20 minutes drive). Invest in a Unique Lifestyle in the Murcia Region This complex offers an unbeatable combination of quality, location and amenities, ideal as a permanent residence, holiday home or investment property. Contact us today for more information or to arrange a viewing.