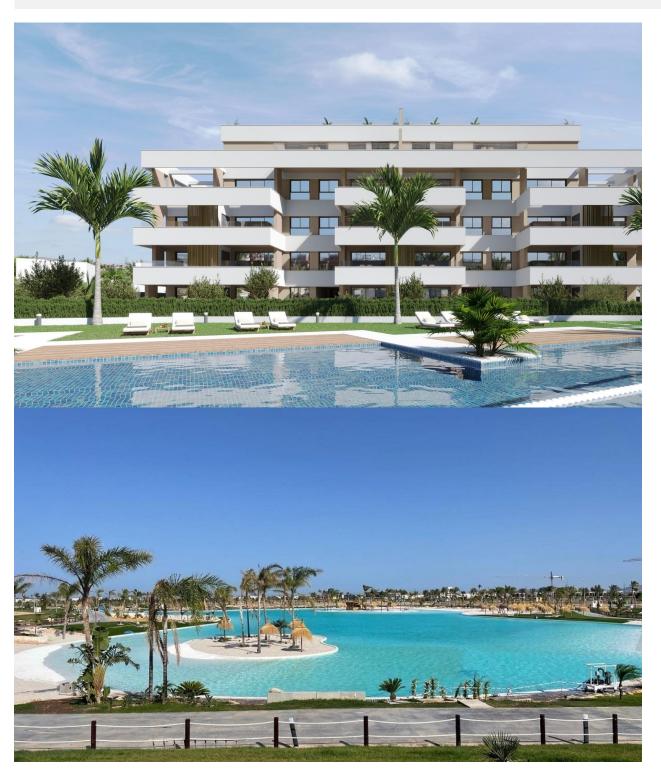

## **DESCRIPTION**

Exclusive New Build Apartments in Private Resort 4km from the beach A Luxury Residential Complex with 24 Hour Security Located in a prestigious private resort in the province of Murcia, this new residential complex offers 24 flats of modern design, surrounded by green areas and with access to an impressive range of first class facilities and services. The resort has 24-hour security, restricted access and ample recreational spaces, making it an ideal option for those seeking exclusivity, tranquillity and a privileged natural environment. Modern Apartments with Different Layout Options The properties are designed with high quality finishes and a layout optimised for comfort: 2 and 3 bedroom flats with 2 complete bathrooms. American kitchen integrated in the living room, with modern and functional design. Large terraces overlooking the green areas. Ground floor apartments with private garden, middle floors with large terraces and penthouses with private

solarium. Parking space and storage room included. Top quality fittings and fixtures and fittings The flats have a selection of state-of-the-art materials and technology: Electric blinds in bedrooms. Highly efficient aerothermal system for domestic hot water. Fully installed ducted air conditioning (hot-cold). Underfloor heating in bathrooms. Low consumption LED lighting. Thermo-lacquered aluminium carpentry with thermal bridge break. The urbanisation has a communal swimming pool, children's play area and paddle tennis court. Resort services The resort where this development is located is designed around an impressive green area of 126,000 m<sup>2</sup>, which includes: Mini-golf course. Tennis courts. Walking and cycling trails. Children's playgrounds and leisure areas. Clubhouse with restaurant and social areas. Dog parks. A spectacular 17,000 m<sup>2</sup> artificial lake with crystal clear waters, white sandy beaches and several beach bars. Strategic Location Close to Beaches and Amenities This exclusive complex is in a privileged location, with easy access to the main points of interest in the region: Los Alcazares Beach - Less than 4 km away. Golf courses nearby - Several options within minutes. Cartagena - Less than 15 minutes drive. Murcia Airport -22 km away (approximately 20 minutes drive). Invest in a Unique Lifestyle in the Murcia Region This complex offers an unbeatable combination of quality, location and amenities, ideal as a permanent residence, holiday home or investment property. Contact us today for more information or to arrange a viewing.