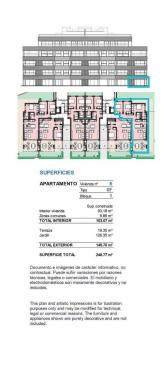

## TORRE PACHECO (SANTA ROSALIA LAKE AND LIFE RESORT)

| INFO                |                                                             |
|---------------------|-------------------------------------------------------------|
| PRIX:               | 340.000 €                                                   |
| TYPE:               | Appartement                                                 |
| CITY:               | Torre Pacheco<br>(Santa Rosalia<br>Lake and Life<br>Resort) |
| CHAMBRES:           | 3                                                           |
| Ba ENFANTS:         | 2                                                           |
| Built ( m2 ):       | 93                                                          |
| pas ( m2 ):         | 126                                                         |
| Terrasse ( m2<br>): | 19                                                          |
| A ENFANTS:          | -                                                           |
| de plante:          | -                                                           |
| MESSAGE             | -                                                           |
|                     |                                                             |