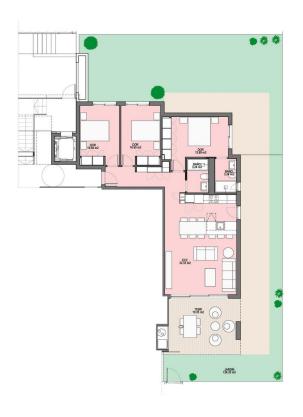

## TORRE PACHECO (SANTA ROSALIA LAKE AND LIFE RESORT)

| INFO                |                                                             |
|---------------------|-------------------------------------------------------------|
| PRIX:               | 340.000 €                                                   |
| TYPE:               | Appartement                                                 |
| CITY:               | Torre Pacheco<br>(Santa Rosalia<br>Lake and Life<br>Resort) |
| CHAMBRES:           | 3                                                           |
| Ba ENFANTS:         | 2                                                           |
| Built ( m2 ):       | 93                                                          |
| pas ( m2 ):         | 126                                                         |
| Terrasse ( m2<br>): | 19                                                          |
| A ENFANTS:          | -                                                           |
| de plante:          | -                                                           |
| MESSAGE             | -                                                           |
|                     |                                                             |

## **DESCRIPTION**

Exclusive New Build Apartments in Private Resort 4km from the beach A Luxury Residential Complex with 24 Hour Security Located in a prestigious private resort in the province of Murcia, this new residential complex offers 24 flats of modern design, surrounded by green areas and with access to an impressive range of first class facilities and services. The resort has 24-hour security, restricted access and ample recreational spaces, making it an ideal option for those seeking exclusivity, tranquillity and a privileged natural environment. Modern Apartments with Different Layout Options The properties are designed with high quality finishes and a layout optimised for comfort: 2 and 3 bedroom flats with 2 complete bathrooms. American kitchen integrated in the living room, with modern and functional design. Large terraces overlooking the green areas. Ground floor apartments with private garden, middle floors with large terraces and penthouses with private