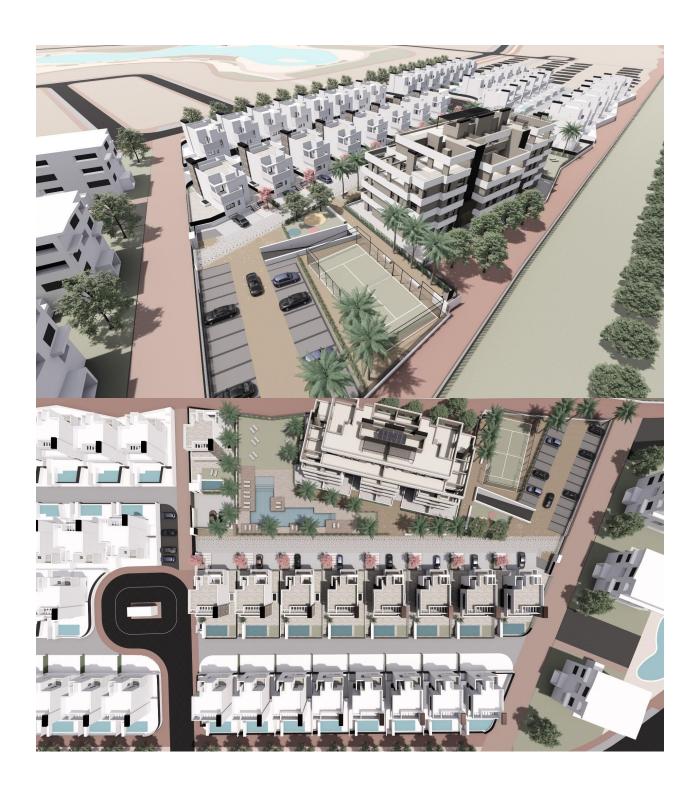

solarium. Parking space and storage room included. Top quality fittings and fixtures and fittings The flats have a selection of state-of-the-art materials and technology: Electric blinds in bedrooms. Highly efficient aerothermal system for domestic hot water. Fully installed ducted air conditioning (hot-cold). Underfloor heating in bathrooms. Low consumption LED lighting. Thermo-lacquered aluminium carpentry with thermal bridge break. The urbanisation has a communal swimming pool, children's play area and paddle tennis court. Resort services The resort where this development is located is designed around an impressive green area of 126,000 m<sup>2</sup>, which includes: Mini-golf course. Tennis courts. Walking and cycling trails. Children's playgrounds and leisure areas. Clubhouse with restaurant and social areas. Dog parks. A spectacular 17,000 m<sup>2</sup> artificial lake with crystal clear waters, white sandy beaches and several beach bars. Strategic Location Close to Beaches and Amenities This exclusive complex is in a privileged location, with easy access to the main points of interest in the region: Los Alcazares Beach - Less than 4 km away. Golf courses nearby - Several options within minutes. Cartagena - Less than 15 minutes drive. Murcia Airport -22 km away (approximately 20 minutes drive). Invest in a Unique Lifestyle in the Murcia Region This complex offers an unbeatable combination of quality, location and amenities, ideal as a permanent residence, holiday home or investment property. Contact us today for more information or to arrange a viewing.