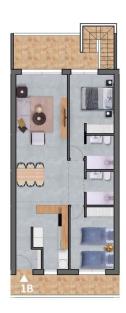

## **VIVIENDA PLANTA PRIMERA - 1B:** SUPERFICIE ÚTIL

| Salón-Comedor-Cocina          | 34,69 m <sup>2</sup> |
|-------------------------------|----------------------|
| Entrada                       | 3,03 m²              |
| Dormitorio 1                  | 10,59 m <sup>2</sup> |
| Dormitorio 2                  | 9,56 m <sup>2</sup>  |
| Dormitorio 3                  | 10,80 m <sup>2</sup> |
| Baño 1                        | 3,20 m <sup>2</sup>  |
| Baño 2                        | 3,20 m <sup>2</sup>  |
| Baño 3                        |                      |
| TOTAL SUPERFICIE ÚTIL         | 78,58 m²             |
| Terraza                       | 8,89 m²              |
| Solarium                      |                      |
| SUPERFICIE CONSTRUIDA VIVIEND | A93,30 m²            |
| ROIX                          |                      |