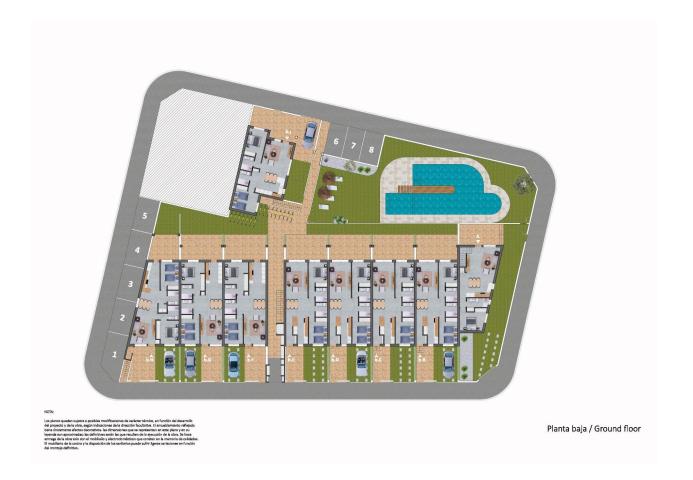

## DESCRIPTION

Exclusive New Build Bungalows in Pilar de la Horadada - Privileged Location A Unique Residencial to Enjoy the Mediterranean Welcome to this exclusive development of 16 bungalows and one corner townhouse with 2 and 3 bedrooms, designed for those looking for quality of life and comfort on the Costa Blanca. Located just a short walk from the centre of Pilar de la Horadada, this modern complex offers a tranquil setting, with all amenities within easy reach. The homes are designed to maximise the wellbeing of their owners: Ground floors with front garden and rear patio. Top floors with private terrace and solarium with spectacular views. A corner townhouse, with more space and privacy. The residential has a large communal swimming pool surrounded by green areas, ideal for relaxing under the Mediterranean sun. Modern Design and High Quality Finishes Each property has been carefully designed to offer luminosity, functionality and contemporary style. Armoured front door for added security. Open concept kitchen, integrated into the living room for convenience. Modern bathrooms with shower trays and installation of tempered glass screens. Pre-installation of air conditioning in living room and bedrooms. Hot water production by individual fan heater for greater