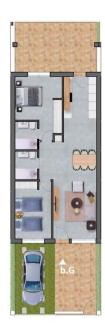

## VIVIENDA PLANTA BAJA - G: SUPERFICIE ÚTIL

| Salón- Comedor- Cocina         | 35,08 m <sup>2</sup> |
|--------------------------------|----------------------|
| Dormitorio 1                   | 12,38 m <sup>2</sup> |
| Dormitorio 2                   | 10,60 m <sup>2</sup> |
| Baño 1                         | 3,20 m <sup>2</sup>  |
| Baño 2                         | 3,20 m²              |
| TOTAL SUPERFICIE ÚTIL          | 64,46 m²             |
| Terraza delantera              | 30,74 m²             |
| Patio                          | 21,57 m <sup>2</sup> |
| SUPERFICIE CONSTRUIDA VIVIEND. | A88,02 m²            |
|                                |                      |