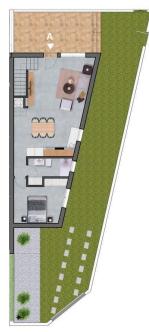

## PROPERTY GALLERY

Planta baja / Ground floor

Planta primera / First floor

Planta solarium / Topfloor

#### VIVIENDA DUPLEX - A: SUPERFICIE ÚTIL

| SOF ENFICIE OTTE       |                       |
|------------------------|-----------------------|
| Salón- Comedor- Cocina | 31,73 m²              |
| Dormitorio 1           | 10,51 m <sup>2</sup>  |
| Dormitorio 2           | 11,25 m <sup>2</sup>  |
| Baño 1                 |                       |
| Baño 2                 |                       |
| Sala de estar          |                       |
| Distribuidor 1         |                       |
| Distribuidor 2         | 1,25 m²               |
| TOTAL SUPERFICIE ÚTIL  | 79,67 m²              |
| Terraza planta baja    |                       |
| Terraza planta primera | 5,10 m²               |
| Solarium               | 44,86 m²              |
| SUPERFICIE CONSTRUIDA  | 101,15 m <sup>2</sup> |
| NOTA                   |                       |