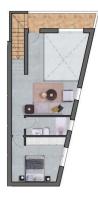

## PROPERTY GALLERY

Planta baja / Ground floor

Planta primera / First floor

Planta solarium / Topfloor

#### VIVIENDA DUPLEX - A: SUPERFICIE ÚTIL

| SOF ENFICIE OTTE       |                       |
|------------------------|-----------------------|
| Salón- Comedor- Cocina | 31,73 m²              |
| Dormitorio 1           | 10,51 m <sup>2</sup>  |
| Dormitorio 2           | 11,25 m <sup>2</sup>  |
| Baño 1                 |                       |
| Baño 2                 |                       |
| Sala de estar          |                       |
| Distribuidor 1         |                       |
| Distribuidor 2         | 1,25 m²               |
| TOTAL SUPERFICIE ÚTIL  | 79,67 m²              |
| Terraza planta baja    |                       |
| Terraza planta primera | 5,10 m²               |
| Solarium               | 44,86 m²              |
| SUPERFICIE CONSTRUIDA  | 101,15 m <sup>2</sup> |
| NOTA                   |                       |