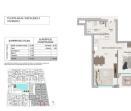

## PLANTA BAJA / ESCALERA 3 VIVIENDA 7

| SUPERFICIE UTILES  |                      | SUPERFICIE CONSTRUIDAS |         |       |
|--------------------|----------------------|------------------------|---------|-------|
| VIVIENDA 7/ P.BAJA | Salon-comedor-cocina | 20.00                  | Cerrada | 42.83 |
|                    | Paso                 | 2.25                   | Abierta | 3.86  |
|                    | Dormitorio 1         | 10.40                  |         |       |
|                    | Baño 1               | 4.17                   |         |       |
|                    | Terraza              | 3.50                   |         |       |
|                    | TOTAL                | 40.32                  |         | 46.69 |

Las superficies indicadas lo son con carácter informativo, no contractual y pueden sufrir ligeras variaciones por necesidades técnicas del proceso de construcción.

"OUR EXPERIENCE IS YOUR GUARANTEE"