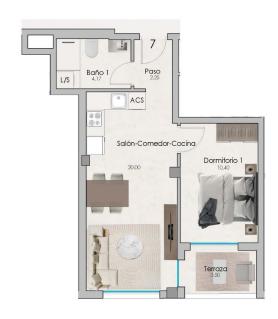

## PLANTA BAJA / ESCALERA 3 VIVIENDA 7

| SUPERFICIE UTILES  |                      | SUPERFICIE CONSTRUIDAS |         |       |
|--------------------|----------------------|------------------------|---------|-------|
| VIVIENDA 7/ P.BAJA | Salon-comedor-cocina | 20.00                  | Cerrada | 42.83 |
|                    | Paso                 | 2.25                   | Abierta | 3.86  |
|                    | Dormitorio 1         | 10.40                  |         |       |
|                    | Baño 1               | 4.17                   |         |       |
|                    | Terraza              | 3.50                   |         |       |
|                    | TOTAL                | 40.32                  |         | 46.69 |