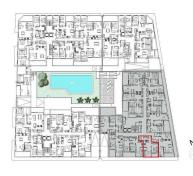

## PLANTA BAJA / ESCALERA 3 VIVIENDA 7

| SUPERFICIE UTILES  |                      | SUPERFICIE CONSTRUIDAS |         |       |
|--------------------|----------------------|------------------------|---------|-------|
| VIVIENDA 7/ P.BAJA | Salon-comedor-cocina | 20.00                  | Cerrada | 42.83 |
|                    | Paso                 | 2.25                   | Abierta | 3.86  |
|                    | Dormitorio 1         | 10.40                  |         |       |
|                    | Baño 1               | 4.17                   |         |       |
|                    | Terraza              | 3.50                   |         |       |
|                    | TOTAL                | 40.32                  |         | 46.69 |

Las superficies indicadas lo son con carácter informativo, no contractual y pueden sufrir ligeras variaciones por necesidades técnicas del proceso de construcción.

"OUR EXPERIENCE IS YOUR GUARANTEE"