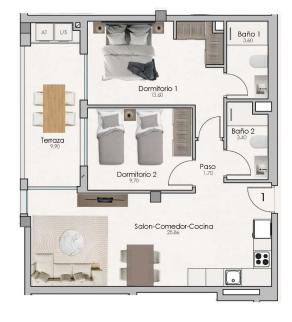

### PLANTA PRIMERA / ESCALERA 3 VIVIENDA 1

| Sation-comedior-cocina         25.86         Cerrada         65.48           Paso         1.70         Abierta         10.70           Domitorio 1         13.80         10.70         10.70           Demotiorio 2         9.70         10.70         10.70           Domitorio 2         9.70         10.70         10.70           Domitorio 2         9.70         10.70         10.70           Terraza         9.90         10.74         67.76         76.18 | 5   | SUPERFICIE UTILE     | s     | SUPERFICIE<br>CONSTRUIDA |       |
|---------------------------------------------------------------------------------------------------------------------------------------------------------------------------------------------------------------------------------------------------------------------------------------------------------------------------------------------------------------------------------------------------------------------------------------------------------------------|-----|----------------------|-------|--------------------------|-------|
| TOTAL 67.76 76.18 superficient indicadas lo son con carácter informativo, no contractual y pueden suf<br>as variaciones por concidencia de proceso de construction.                                                                                                                                                                                                                                                                                                 | 0   | Salon-comedor-cocina | 25.86 | Cerrada                  | 65.48 |
| TOTAL 67.76 76.18 superficient indicadas lo son con carácter informativo, no contractual y pueden suf<br>as variaciones por concidencia de proceso de construction.                                                                                                                                                                                                                                                                                                 | ISC | Paso                 | 1.70  | Abierta                  | 10.70 |
| TOTAL 67.76 76.18 superficient indicadas lo son con carácter informativo, no contractual y pueden suf<br>as variaciones por concidencia de proceso de construction.                                                                                                                                                                                                                                                                                                 | Ц.  | Dormitorio 1         | 13.60 |                          |       |
| TOTAL 67.76 76.18 superficient indicadas lo son con carácter informativo, no contractual y pueden suf<br>as variaciones por concidencia de proceso de construction.                                                                                                                                                                                                                                                                                                 | 1   | Baño 1               | 3.60  |                          |       |
| TOTAL 67.76 76.18 superficient indicadas lo son con carácter informativo, no contractual y pueden suf<br>as variaciones por concidencia de proceso de construction.                                                                                                                                                                                                                                                                                                 | AD  | Dormitorio 2         | 9.70  |                          |       |
| TOTAL 67.76 76.18 superficient indicadas lo son con carácter informativo, no contractual y pueden suf<br>as variaciones por concidencia de proceso de construction.                                                                                                                                                                                                                                                                                                 | Z   | Baño 2               | 3.40  |                          |       |
| TOTAL 67.76 76.18 superficient indicadas lo son con carácter informativo, no contractual y pueden suf<br>as variaciones por concidencia de proceso de construction.                                                                                                                                                                                                                                                                                                 | ≥   | Terraza              | 9.90  |                          |       |
| a' variances por necesitades tionicas del proceso de construcción.                                                                                                                                                                                                                                                                                                                                                                                                  | >   | TOTAL                | 67.76 |                          | 76.18 |
|                                                                                                                                                                                                                                                                                                                                                                                                                                                                     |     |                      |       |                          |       |