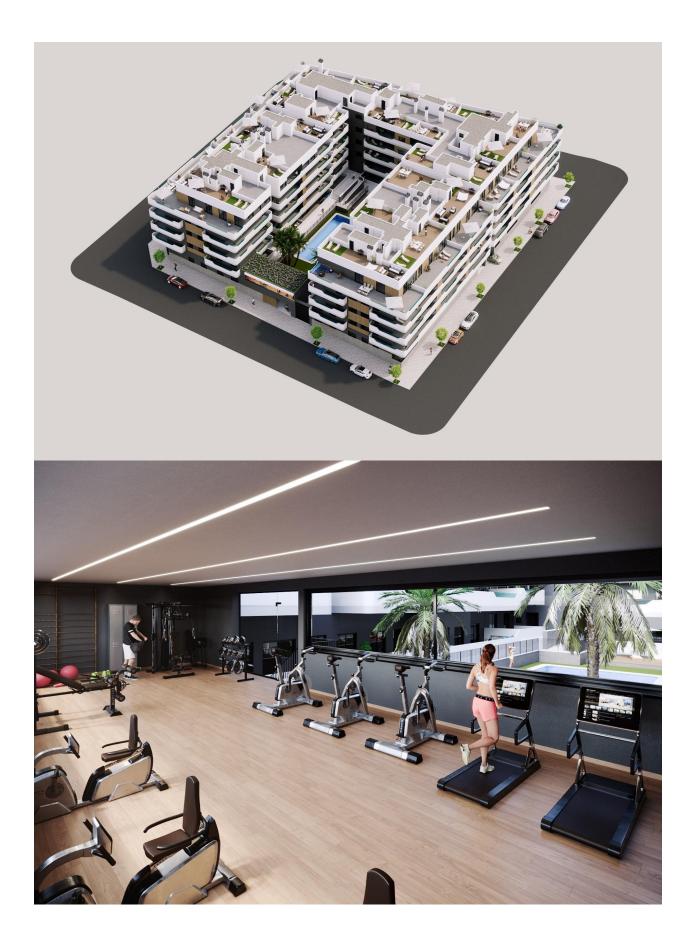

### DESCRIPTION

NEW BUILD RESIDENTIAL COMPLEX IN SANTA POLA New Build modern gated residential complex consisting of 1, 2 and 3 bedroom apartments and penthouses with 2 complete bathrooms. The complex consists of 4 staircases of flats with spacious landscaped communal areas, including swimming pool, relaxation area and gymnasium. All properties have been carefully designed to provide you with an exceptional living experience, with high quality finishes and a modern style. Enjoy the spacious terraces, where you can relax, enjoy al fresco dining and watch the most spectacular sunsets. The location is simply unbeatable: next to the centre of Santa Pola and the palm grove, and only a few minutes from the promenade, you will be close to a wide range of restaurants, bars and supermarkets. Excellent connection with the national road 332, which connects all the southern Costa Blanca, and with the airport in only 15 minutes.

## ZONES

• Gymnasio

Central