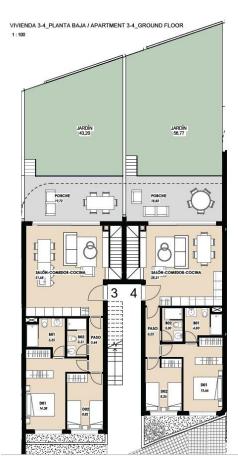

## PROPERTY GALLERY

VIVIENDA 3-4\_SÓTANO / APARTMENT 3-4\_ BASMENT 1:100

Plano sujeto a posibles modificaciones por razones o exigencias de indole técnica y jurídica Floor plan opened to modifications for technical or legal