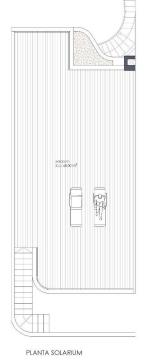

# **EXTRA**

- intégré
- Porte de sécurité
- Double vitrage

| SUPERFICIES ÚTILES             |                      |
|--------------------------------|----------------------|
| Salón-Comedor-Cocina           | 28,40 m <sup>4</sup> |
| Dormitorio suite 01 con baño   | 14,80 m <sup>2</sup> |
| Dormitorio 02                  | 10,00 m <sup>2</sup> |
| Ваñо 02                        | 3,40 m <sup>2</sup>  |
| SUPERFICIE CONSTRUIDA VIVIENDA | 70,00 m <sup>2</sup> |
| SUPERFICIE TERRAZA             | 17,50 m <sup>2</sup> |
| SUPERFICIE SOLARIUM            | 68,50 m <sup>2</sup> |