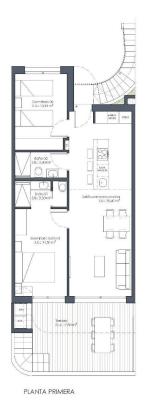

# **EXTRA**

- intégré
- Porte de sécurité
- Double vitrage

| SUPERFICIES ÚTILES             |                      |
|--------------------------------|----------------------|
| Salón-Comedor-Cocina           | 28,40 m <sup>4</sup> |
| Dormitorio suite 01 con baño   | 14,80 m <sup>2</sup> |
| Dormitorio 02                  | 10,00 m <sup>2</sup> |
| Ваñо 02                        | 3,40 m <sup>2</sup>  |
| SUPERFICIE CONSTRUIDA VIVIENDA | 70,00 m <sup>2</sup> |
| SUPERFICIE TERRAZA             | 17,50 m <sup>2</sup> |
| SUPERFICIE SOLARIUM            | 68,50 m <sup>2</sup> |