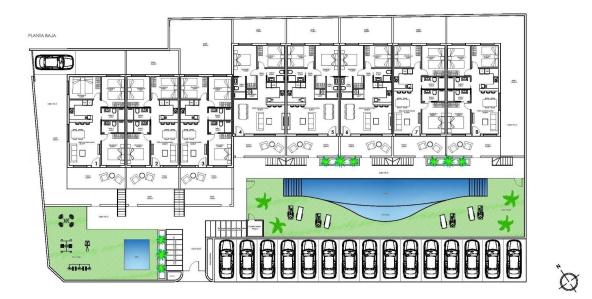

## PROPERTY GALLERY

El contenido de los planos tiene valor meramente informativo y no vinculante.

### Planta Baja General

| Superficies | Sup. Parcela Total                                                                       | 1.702,24 m2 |
|-------------|------------------------------------------------------------------------------------------|-------------|
|             | Sup. Zonas Comunes                                                                       |             |
|             | Sup. Piscina Lámina de agua                                                              | 75,72 m2    |
|             | Sup. Zonas Comunes<br>Sup. Piscina Lámina de agua<br>Sup. Parking (1 plaza por vivienda) | 182,44 m2   |
|             | Sup. Jardines Viviendas                                                                  | 307,66 m2   |

El contenido de los planos tiene valor meramente informativo y no vinculante.

"OUR EXPERIENCE IS YOUR GUARANTEE"