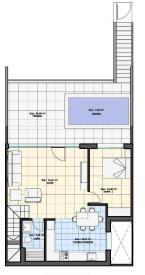

# **7** VIVIENDAS ADOSADAS CON PISCINA

PLANTA BAJA

PLANTA PRIMERA

 Vivienda tipo C.1

 Planta Baja

 Salón-conseior
 24.65 m²

 12.45 m²
 12.45 m²

 Cantra de baño 1
 3.95 m²

 Dormitorio 1
 1.96 m²

 Distribuidor
 2.50 m²

 Dormitorio 2
 1.385 m²

 Dormitorio 2
 1.385 m²

 Vestidor
 4.70 m²

 Superficies útil interior
 78,10 m²

 Vivienda tipo A
 76,30 m²

 Terraza 2
 34,30 m²

 Superficies útil exterior
 66,00 m²

 Superficies útil exterior
 56,00 m²

 Superficies útil exterior
 26,30 m²

 Superficies útil exterior
 26,00 m²

 Superficies útil exterior
 66,01 m²

 Pienta baja
 20,11 m²

 Pienta baja
 32,81 m²

"OUR EXPERIENCE IS YOUR GUARANTEE"