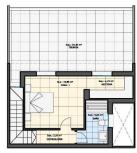

# **7** VIVIENDAS ADOSADAS CON PISCINA

PLANTA BAJA

PLANTA PRIMERA

 Vivienda tipo C.1

 Planta Baja

 Salón-conseior
 24.65 m²

 12.45 m²
 12.45 m²

 Cantra de baño 1
 3.95 m²

 Dormitorio 1
 1.96 m²

 Distribuidor
 2.50 m²

 Dormitorio 2
 1.385 m²

 Dormitorio 2
 1.385 m²

 Vestidor
 4.70 m²

 Superficies útil interior
 78,10 m²

 Vivienda tipo A
 76,30 m²

 Terraza 2
 34,30 m²

 Superficies útil exterior
 66,00 m²

 Superficies útil exterior
 56,00 m²

 Superficies útil exterior
 26,30 m²

 Superficies útil exterior
 26,00 m²

 Superficies útil exterior
 66,01 m²

 Pienta baja
 20,11 m²

 Pienta baja
 32,81 m²

"OUR EXPERIENCE IS YOUR GUARANTEE"