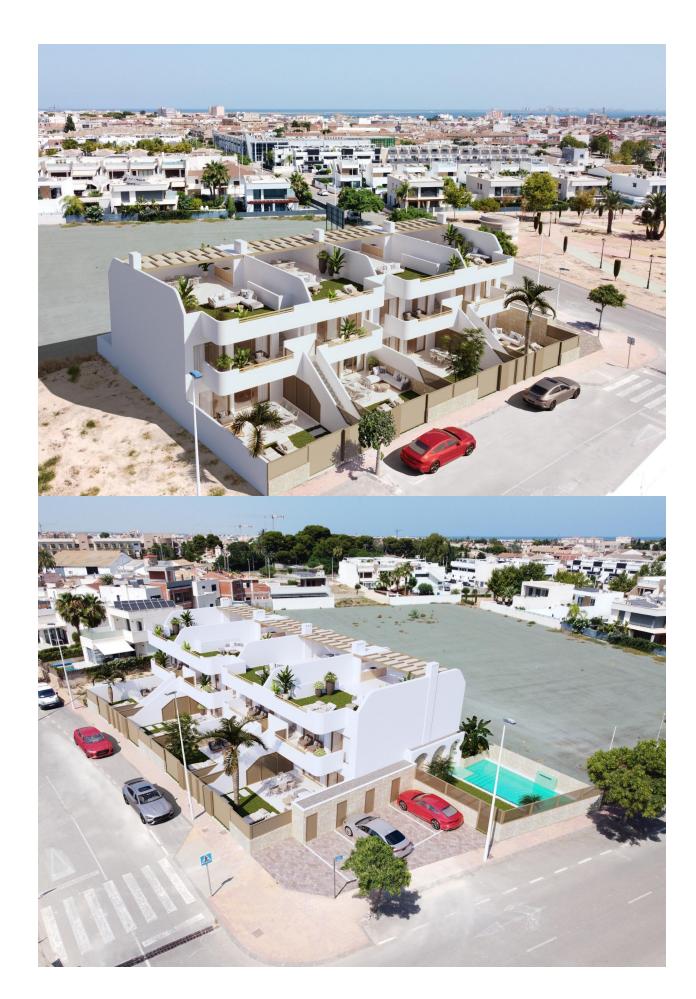

## **DESCRIPTION**

New Build Bungalows in San Pedro del Pinatar - Modern Living by the Sea Exclusive Residential Complex with Modern Bungalows Discover this new residential complex of 8 modern bungalows in San Pedro del Pinatar, one of the most desirable locations on the Costa Cálida. These contemporary homes offer 3 bedrooms, 2 bathrooms, an open-plan kitchen with a spacious living area, built-in wardrobes, and a private terrace. You can choose between: Ground floor bungalows with a private garden and on-plot parking. Top floor bungalows with a private solarium, perfect for enjoying the Mediterranean climate. High-Quality Features in Every Home Each bungalow includes top-tier finishes and modern features for maximum comfort: Air conditioning unit included. Aerothermal system for energy-efficient hot water production. Fully fitted kitchen with BOSCH appliances. Fully equipped bathrooms with furniture, mirrors, shower screens, and electric underfloor heating. Electric shutters on all windows. LED lighting throughout the interior and exterior of the property. Additional features for top-floor bungalows: Aluminum pergola for shade and style. Outdoor summer kitchen, perfect

for entertaining. Private parking space and storage room for bicycles. Community Amenities Residents of this exclusive complex will enjoy: A beautifully landscaped communal area. A community swimming pool to relax and refresh. Prime Location in San Pedro del Pinatar San Pedro del Pinatar is a privileged coastal town, located between the Mar Menor and the Mediterranean Sea. It is well known for its beaches, natural mud baths, and excellent nautical facilities, including marinas and yacht clubs. The area is a paradise for water sports enthusiasts and offers a relaxed Mediterranean lifestyle with all essential services nearby. San Pedro del Pinatar boasts an established year-round community, with access to sports facilities, an indoor swimming pool, and a vibrant social scene, thanks to the region's mild winter climate. The famous Lo Pagán area has grown significantly, offering a full range of amenities, shops, restaurants, and entertainment options. Distances to Key Points of Interest Dos Mares Shopping Center – 5 minutes. Mar Menor Beaches – 10 minutes. Murcia-Corvera Airport – 30 minutes. Alicante Airport – 1 hour. Invest in Quality & Lifestyle These modern bungalows offer an exceptional opportunity to own a home in one of the most sought-after areas of the Costa Cálida. Whether as a holiday retreat, investment, or permanent residence, this is your chance to embrace the Mediterranean lifestyle. Contact us today to schedule a visit and secure your dream home in San Pedro del Pinatar!