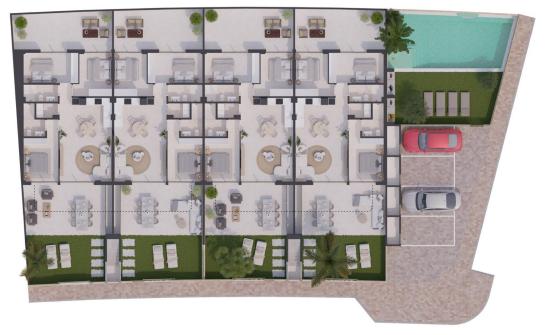

## **VIVIENDA Nº7**

RESUMEN SUPERFICIES VIVIENDA 07. 3 DORMITORIOS. PLANTA PRIMERA

SUP. ÚTIL SUP. CONST.

|                     | JOI . WILL          | 301. 001101 |
|---------------------|---------------------|-------------|
| SUPERFICIE VIVIENDA | 72,15 m²            | 83,35 m²    |
| SUPERFICIE EXTERIOR | 105,50 m²           | 114,68 m²   |
| SUPERFICIE TRASTERO | 2,10 m <sup>2</sup> | 2,88 m²     |

SUPERFICIE TOTAL 179,75 m² 200,91 m²

Este plano carece de contractualidad y es meramente orientativo, pudiendo estar sujeto a modificaciones de carácter técnico derivadas del desarrollo del Proyecto de Edificación y su ejecución.

El amueblamiento dibujado es a título indicativo, no estando incluido en el precio los muebles, electrodomésticos ni elementos de decoración.

Solo se incluye los elementos incluidos en la memoria del Proyecto visado,