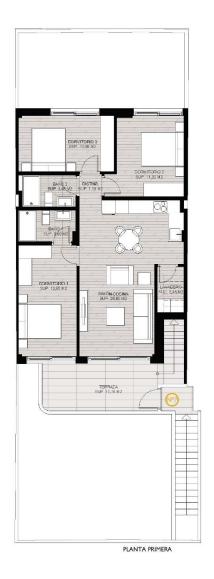

## **VIVIENDA Nº7**

RESUMEN SUPERFICIES VIVIENDA 07. 3 DORMITORIOS. PLANTA PRIMERA

SUP. ÚTIL SUP. CONST.

|                     | JOI . WILL          | 301. 001101 |
|---------------------|---------------------|-------------|
| SUPERFICIE VIVIENDA | 72,15 m²            | 83,35 m²    |
| SUPERFICIE EXTERIOR | 105,50 m²           | 114,68 m²   |
| SUPERFICIE TRASTERO | 2,10 m <sup>2</sup> | 2,88 m²     |

SUPERFICIE TOTAL 179,75 m² 200,91 m²

Este plano carece de contractualidad y es meramente orientativo, pudiendo estar sujeto a modificaciones de carácter técnico derivadas del desarrollo del Proyecto de Edificación y su ejecución.

El amueblamiento dibujado es a título indicativo, no estando incluido en el precio los muebles, electrodomésticos ni elementos de decoración.

Solo se incluye los elementos incluidos en la memoria del Proyecto visado,