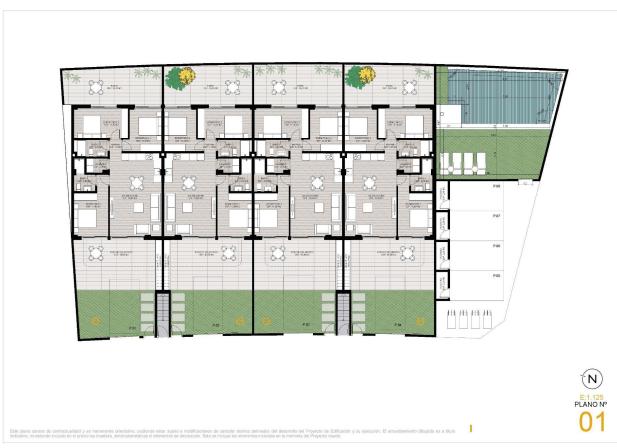

## **VIVIENDA Nº7**

RESUMEN SUPERFICIES VIVIENDA 07. 3 DORMITORIOS. PLANTA PRIMERA

SUP. ÚTIL SUP. CONST.

|                     | JOI . WILL          | 301. 001101 |
|---------------------|---------------------|-------------|
| SUPERFICIE VIVIENDA | 72,15 m²            | 83,35 m²    |
| SUPERFICIE EXTERIOR | 105,50 m²           | 114,68 m²   |
| SUPERFICIE TRASTERO | 2,10 m <sup>2</sup> | 2,88 m²     |

SUPERFICIE TOTAL 179,75 m² 200,91 m²

Este plano carece de contractualidad y es meramente orientativo, pudiendo estar sujeto a modificaciones de carácter técnico derivadas del desarrollo del Proyecto de Edificación y su ejecución.

El amueblamiento dibujado es a título indicativo, no estando incluido en el precio los muebles, electrodomésticos ni elementos de decoración.

Solo se incluye los elementos incluidos en la memoria del Proyecto visado,