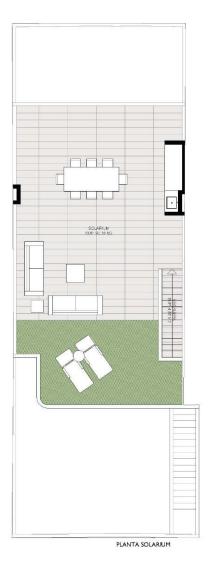

## **VIVIENDA Nº7**

RESUMEN SUPERFICIES VIVIENDA 07. 3 DORMITORIOS. PLANTA PRIMERA

SUP. ÚTIL SUP. CONST.

|                     | JOI . WILL          | 301. 001101 |
|---------------------|---------------------|-------------|
| SUPERFICIE VIVIENDA | 72,15 m²            | 83,35 m²    |
| SUPERFICIE EXTERIOR | 105,50 m²           | 114,68 m²   |
| SUPERFICIE TRASTERO | 2,10 m <sup>2</sup> | 2,88 m²     |

SUPERFICIE TOTAL 179,75 m² 200,91 m²

Este plano carece de contractualidad y es meramente orientativo, pudiendo estar sujeto a modificaciones de carácter técnico derivadas del desarrollo del Proyecto de Edificación y su ejecución.

El amueblamiento dibujado es a título indicativo, no estando incluido en el precio los muebles, electrodomésticos ni elementos de decoración.

Solo se incluye los elementos incluidos en la memoria del Proyecto visado,