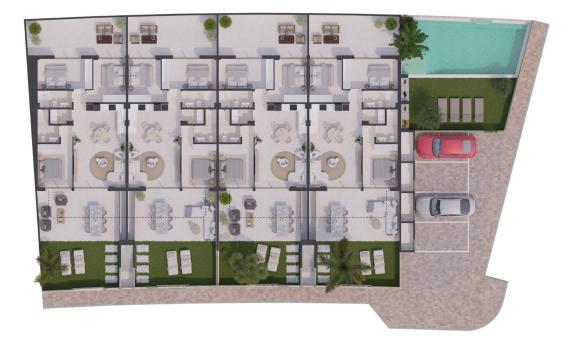

### DESCRIPTION

New Build Bungalows in San Pedro del Pinatar - Modern Living by the Sea Exclusive Residential Complex with Modern Bungalows Discover this new residential complex of 8 modern bungalows in San Pedro del Pinatar, one of the most desirable locations on the Costa Cálida. These contemporary homes offer 3 bedrooms, 2 bathrooms, an open-plan kitchen with a spacious living area, built-in wardrobes, and a private terrace. You can choose between: Ground floor bungalows with a private garden and on-plot parking. Top floor bungalows with a private solarium, perfect for enjoying the Mediterranean climate. High-Quality Features in Every Home Each bungalow includes top-tier finishes and modern features for maximum comfort: Air conditioning unit included. Aerothermal system for energy-efficient hot water production. Fully fitted kitchen with BOSCH appliances. Fully equipped bathrooms with furniture, mirrors, shower screens, and electric underfloor heating. Electric shutters on all windows. LED lighting throughout the interior and exterior of the property. Additional features for top-floor bungalows: Aluminum pergola for shade and style. Outdoor summer kitchen, perfect

for entertaining. Private parking space and storage room for bicycles. Community Amenities Residents of this exclusive complex will enjoy: A beautifully landscaped communal area. A community swimming pool to relax and refresh. Prime Location in San Pedro del Pinatar San Pedro del Pinatar is a privileged coastal town, located between the Mar Menor and the Mediterranean Sea. It is well known for its beaches, natural mud baths, and excellent nautical facilities, including marinas and yacht clubs. The area is a paradise for water sports enthusiasts and offers a relaxed Mediterranean lifestyle with all essential services nearby. San Pedro del Pinatar boasts an established year-round community, with access to sports facilities, an indoor swimming pool, and a vibrant social scene, thanks to the region's mild winter climate. The famous Lo Pagán area has grown significantly, offering a full range of amenities, shops, restaurants, and entertainment options. Distances to Key Points of Interest Dos Mares Shopping Center - 5 minutes. Mar Menor Beaches -10 minutes. Murcia-Corvera Airport - 30 minutes. Alicante Airport - 1 hour. Invest in Quality & Lifestyle These modern bungalows offer an exceptional opportunity to own a home in one of the most sought-after areas of the Costa Cálida. Whether as a holiday retreat, investment, or permanent residence, this is your chance to embrace the Mediterranean lifestyle. Contact us today to schedule a visit and secure your dream home in San Pedro del Pinatar!