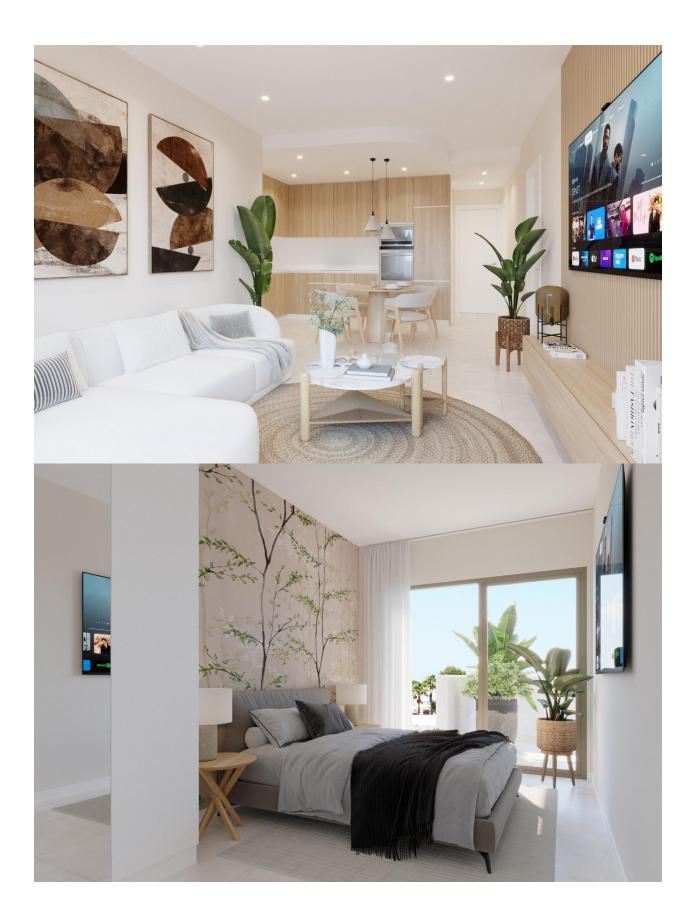

### DESCRIPTION

New Build Bungalows in San Pedro del Pinatar - Modern Living by the Sea Exclusive Residential Complex with Modern Bungalows Discover this new residential complex of 8 modern bungalows in San Pedro del Pinatar, one of the most desirable locations on the Costa Cálida. These contemporary homes offer 3 bedrooms, 2 bathrooms, an open-plan kitchen with a spacious living area, built-in wardrobes, and a private terrace. You can choose between: Ground floor bungalows with a private garden and on-plot parking. Top floor bungalows with a private solarium, perfect for enjoying the Mediterranean climate. High-Quality Features in Every Home Each bungalow includes top-tier finishes and modern features for maximum comfort: Air conditioning unit included. Aerothermal system for energy-efficient hot water production. Fully fitted kitchen with BOSCH appliances. Fully equipped bathrooms with furniture, mirrors, shower screens, and electric underfloor heating. Electric shutters on all windows. LED lighting throughout the interior and exterior of the property. Additional features for top-floor bungalows: Aluminum pergola for shade and style. Outdoor summer kitchen, perfect