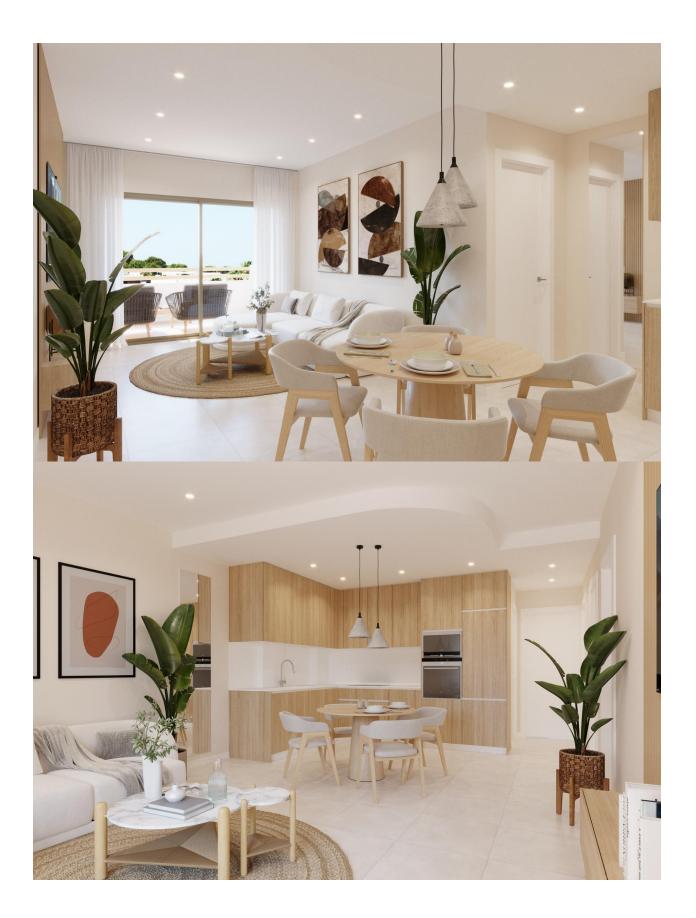

### DESCRIPTION

New Build Bungalows in San Pedro del Pinatar - Modern Living by the Sea Exclusive Residential Complex with Modern Bungalows Discover this new residential complex of 8 modern bungalows in San Pedro del Pinatar, one of the most desirable locations on the Costa Cálida. These contemporary homes offer 3 bedrooms, 2 bathrooms, an open-plan kitchen with a spacious living area, built-in wardrobes, and a private terrace. You can choose between: Ground floor bungalows with a private garden and on-plot parking. Top floor bungalows with a private solarium, perfect for enjoying the Mediterranean climate. High-Quality Features in Every Home Each bungalow includes top-tier finishes and modern features for maximum comfort: Air conditioning unit included. Aerothermal system for energy-efficient hot water production. Fully fitted kitchen with BOSCH appliances. Fully equipped bathrooms with furniture, mirrors, shower screens, and electric underfloor heating. Electric shutters on all windows. LED lighting throughout the interior and exterior of the property. Additional features for top-floor bungalows: Aluminum pergola for shade and style. Outdoor summer kitchen, perfect