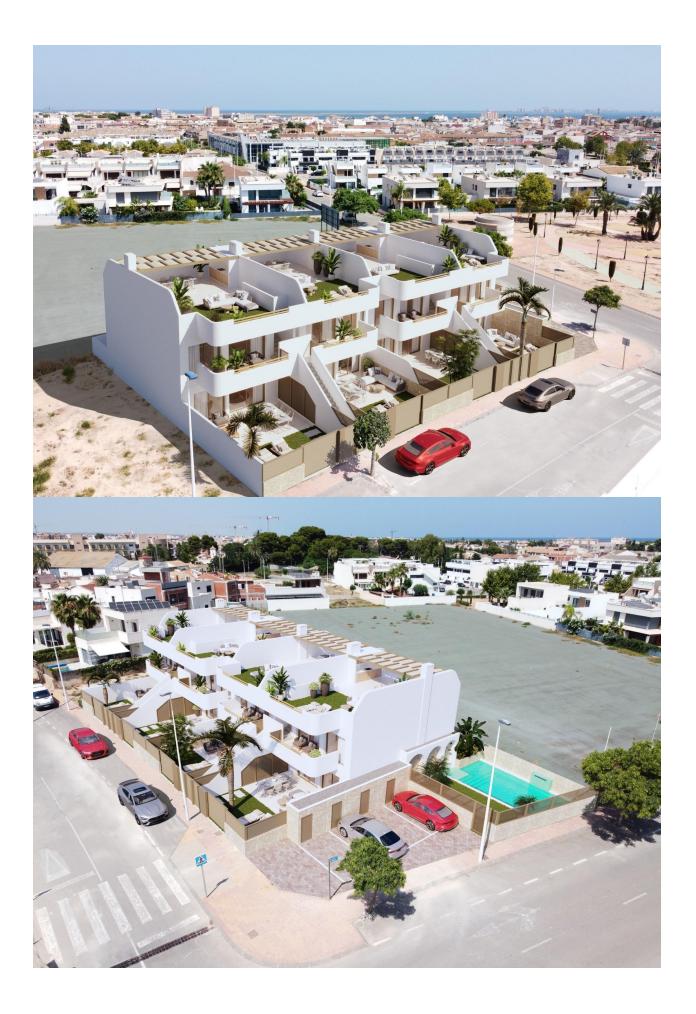

### DESCRIPTION

New Build Bungalows in San Pedro del Pinatar - Modern Living by the Sea Exclusive Residential Complex with Modern Bungalows Discover this new residential complex of 8 modern bungalows in San Pedro del Pinatar, one of the most desirable locations on the Costa Cálida. These contemporary homes offer 3 bedrooms, 2 bathrooms, an open-plan kitchen with a spacious living area, built-in wardrobes, and a private terrace. You can choose between: Ground floor bungalows with a private garden and on-plot parking. Top floor bungalows with a private solarium, perfect for enjoying the Mediterranean climate. High-Quality Features in Every Home Each bungalow includes top-tier finishes and modern features for maximum comfort: Air conditioning unit included. Aerothermal system for energy-efficient hot water production. Fully fitted kitchen with BOSCH appliances. Fully equipped bathrooms with furniture, mirrors, shower screens, and electric underfloor heating. Electric shutters on all windows. LED lighting throughout the interior and exterior of the property. Additional features for top-floor bungalows: Aluminum pergola for shade and style. Outdoor summer kitchen, perfect

for entertaining. Private parking space and storage room for bicycles. Community Amenities Residents of this exclusive complex will enjoy: A beautifully landscaped communal area. A community swimming pool to relax and refresh. Prime Location in San Pedro del Pinatar San Pedro del Pinatar is a privileged coastal town, located between the Mar Menor and the Mediterranean Sea. It is well known for its beaches, natural mud baths, and excellent nautical facilities, including marinas and yacht clubs. The area is a paradise for water sports enthusiasts and offers a relaxed Mediterranean lifestyle with all essential services nearby. San Pedro del Pinatar boasts an established year-round community, with access to sports facilities, an indoor swimming pool, and a vibrant social scene, thanks to the region's mild winter climate. The famous Lo Pagán area has grown significantly, offering a full range of amenities, shops, restaurants, and entertainment options. Distances to Key Points of Interest Dos Mares Shopping Center - 5 minutes. Mar Menor Beaches -10 minutes. Murcia-Corvera Airport - 30 minutes. Alicante Airport - 1 hour. Invest in Quality & Lifestyle These modern bungalows offer an exceptional opportunity to own a home in one of the most sought-after areas of the Costa Cálida. Whether as a holiday retreat, investment, or permanent residence, this is your chance to embrace the Mediterranean lifestyle. Contact us today to schedule a visit and secure your dream home in San Pedro del Pinatar!