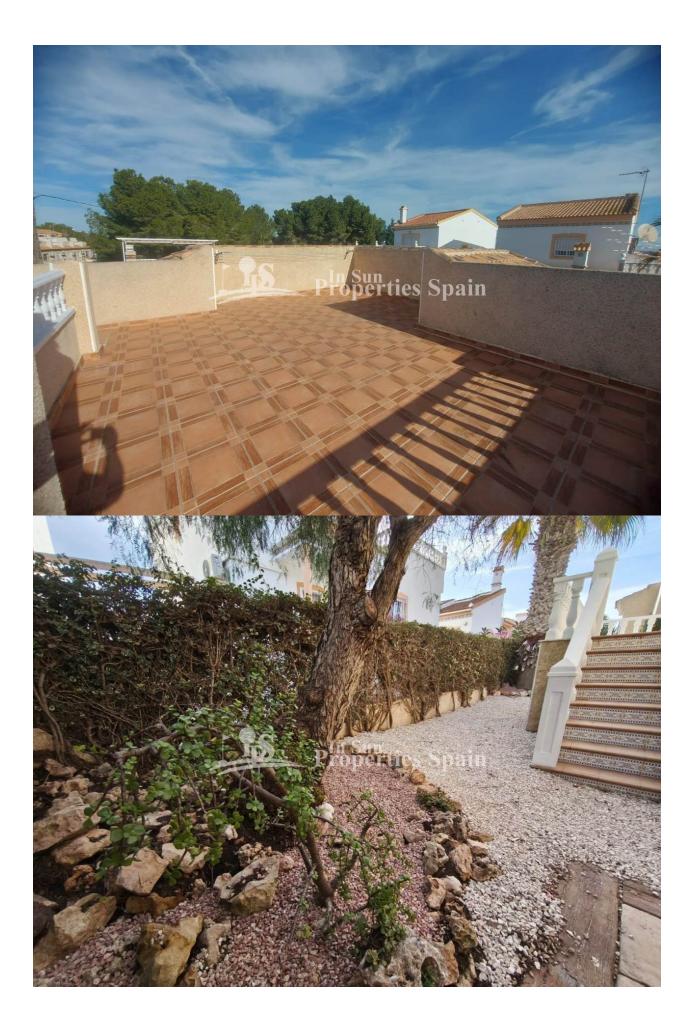

## **DESCRIPTION**

This lovely 3 bedroom, 84m2 detached Villa built on a 216m2 plot is located in a cul de sac in Montemar near La Finca Golf, just a couple of minutes' drive to the Spanish village of Algorfa and a 10 minute walk to the bars, restaurants, shops and the four-star hotel at La Finca Golf. The villa features a covered entrance terrace area that leads into the living area with a gas fireplace and air conditioning unit. There is a separate fitted kitchen that provides access to a utility area. On this level there are 3 double bedrooms with fitted wardrobes and a family bathroom with both bathtub and a shower cubicle. External stairs lead to a private, approximate 30m2 solarium with stunning countryside views, perfect for sunbathing and relaxing. There is an 18m2 under build which can be accessed externally and provides additional storage or other potential use. The Urbanisation also benefits from a lovely communal pool. The beautiful beaches of Guardamar, Torrevieja and Orihuela Costa are approximately 20 minutes away and just a 5-minute drive to Quesada and Benijófar. A 20min car journey will take you to Alicante airport, to the shopping centre "Habaneras" in Torrevieja and to "Zenia Boulevard"