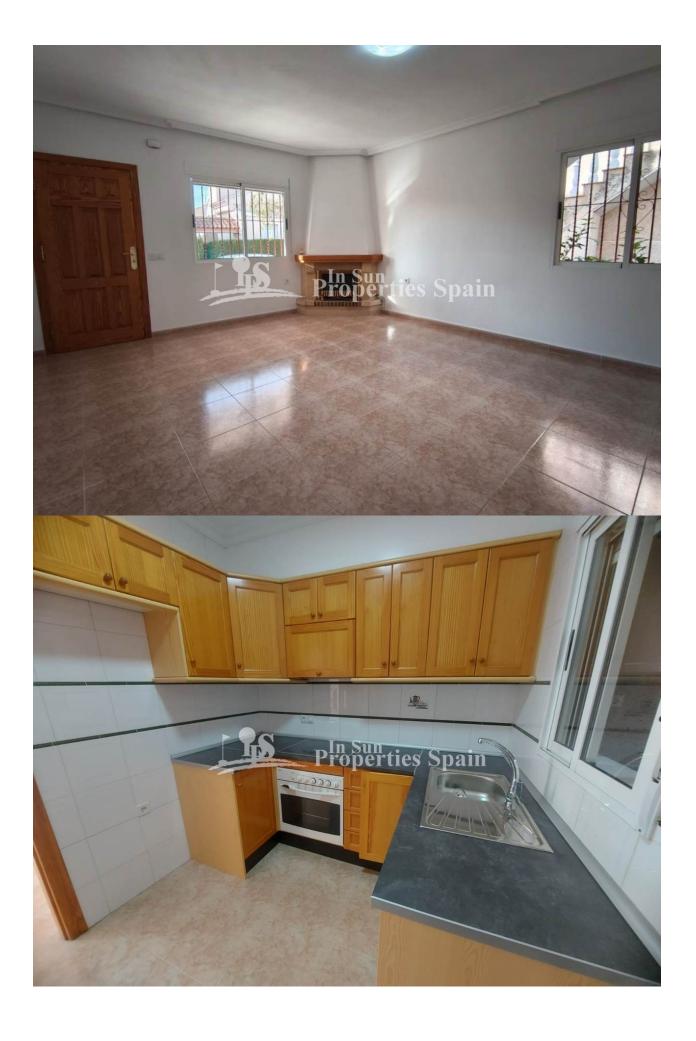

## **DESCRIPTION**

This lovely 3 bedroom, 84m2 detached Villa built on a 216m2 plot is located in a cul de sac in Montemar near La Finca Golf, just a couple of minutes' drive to the Spanish village of Algorfa and a 10 minute walk to the bars, restaurants, shops and the four-star hotel at La Finca Golf. The villa features a covered entrance terrace area that leads into the living area with a gas fireplace and air conditioning unit. There is a separate fitted kitchen that provides access to a utility area. On this level there are 3 double bedrooms with fitted wardrobes and a family bathroom with both bathtub and a shower cubicle. External stairs lead to a private, approximate 30m2 solarium with stunning countryside views, perfect for sunbathing and relaxing. There is an 18m2 under build which can be accessed externally and provides additional storage or other potential use. The Urbanisation also benefits from a lovely communal pool. The beautiful beaches of Guardamar, Torrevieja and Orihuela Costa are approximately 20 minutes away and just a 5-minute drive to Quesada and Benijófar. A 20min car journey will take you to Alicante airport, to the shopping centre "Habaneras" in Torrevieja and to "Zenia Boulevard"