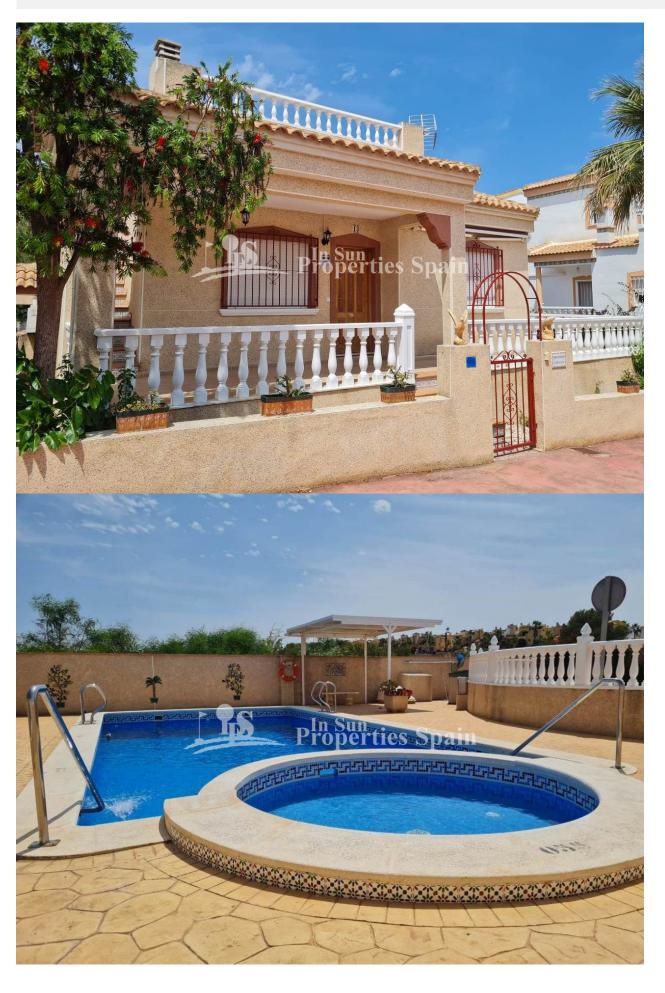

## **DESCRIPTION**

This lovely 3 bedroom, 84m2 detached Villa built on a 216m2 plot is located in a cul de sac in Montemar near La Finca Golf, just a couple of minutes' drive to the Spanish village of Algorfa and a 10 minute walk to the bars, restaurants, shops and the four-star hotel at La Finca Golf. The villa features a covered entrance terrace area that leads into the living area with a gas fireplace and air conditioning unit. There is a separate fitted kitchen that provides access to a utility area. On this level there are 3 double bedrooms with fitted wardrobes and a family bathroom with both bathtub and a shower cubicle. External stairs lead to a private, approximate 30m2 solarium with stunning countryside views, perfect for sunbathing and relaxing. There is an 18m2 under build which can be accessed externally and provides additional storage or other potential use. The Urbanisation also benefits from a lovely communal pool. The beautiful beaches of Guardamar, Torrevieja and Orihuela Costa are approximately 20 minutes away and just a 5-minute drive to Quesada and Benijófar. A 20min car journey will take you to Alicante airport, to the shopping centre "Habaneras" in Torrevieja and to "Zenia Boulevard"