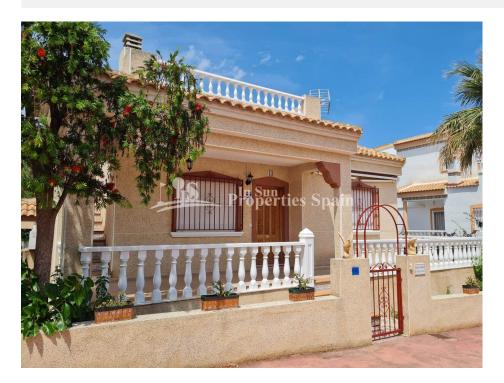

## **DESCRIPTION**

This lovely 3 bedroom, 84m2 detached Villa built on a 216m2 plot is located in a cul de sac in Montemar near La Finca Golf, just a couple of minutes' drive to the Spanish village of Algorfa and a 10 minute walk to the bars, restaurants, shops and the four-star hotel at La Finca Golf. The villa features a covered entrance terrace area that leads into the living area with a gas fireplace and air conditioning unit. There is a separate fitted kitchen that provides access to a utility area. On this level there are 3 double bedrooms with fitted wardrobes and a family bathroom with both bathtub and a shower cubicle. External stairs lead to a private, approximate 30m2 solarium with stunning countryside views, perfect for sunbathing and relaxing. There is an 18m2 under build which can be accessed externally and provides additional storage or other potential use. The Urbanisation also benefits from a lovely communal pool. The beautiful beaches of Guardamar, Torrevieja and Orihuela Costa are approximately 20 minutes away and just a 5-minute drive to Quesada and Benijófar. A 20min car journey will take you to Alicante airport, to the shopping centre "Habaneras" in Torrevieja and to "Zenia Boulevard"