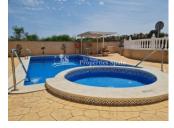

## **DESCRIPTION**

This lovely 3 bedroom, 84m2 detached Villa built on a 216m2 plot is located in a cul de sac in Montemar near La Finca Golf, just a couple of minutes' drive to the Spanish village of Algorfa and a 10 minute walk to the bars, restaurants, shops and the four-star hotel at La Finca Golf. The villa features a covered entrance terrace area that leads into the living area with a gas fireplace and air conditioning unit. There is a separate fitted kitchen that provides access to a utility area. On this level there are 3 double bedrooms with fitted wardrobes and a family bathroom with both bathtub and a shower cubicle. External stairs lead to a private, approximate 30m2 solarium with stunning countryside views, perfect for sunbathing and relaxing. There is an 18m2 under build which can be accessed externally and provides additional storage or other potential use. The Urbanisation also benefits from a lovely communal pool. The beautiful beaches of Guardamar, Torrevieja and Orihuela Costa are approximately 20 minutes away and just a 5-minute drive to Quesada and Benijófar. A 20min car journey will take you to Alicante airport, to the shopping centre "Habaneras" in Torrevieja and to "Zenia Boulevard"