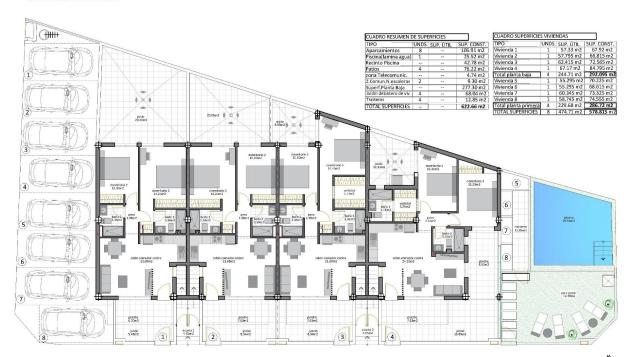

#### PLANTA BAJA GENERAL

ESCALA: 1/100

## SAN PEDRO DEL PINATAR

# **VIVIENDA 2**

| CUADRO SUPER | FICIES VIVIE | NDA 2     |             |
|--------------|--------------|-----------|-------------|
| TIPO         | UNDS.        | SUP. ÚTIL | SUP. CONST. |
| Vivienda 2   | 1            | 57.795 m2 | 66.815 m2   |