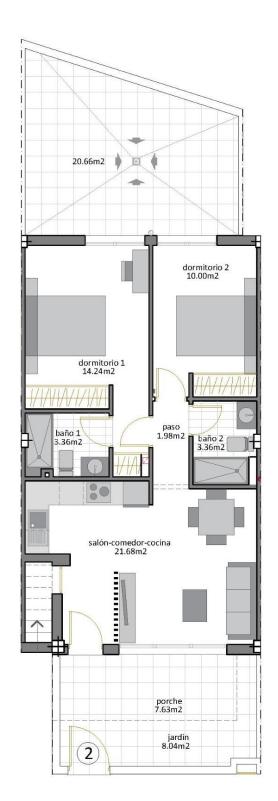

# **VIVIENDA 2**

| CUADRO SUPER | FICIES VIVIE | NDA 2     |             |
|--------------|--------------|-----------|-------------|
| TIPO         | UNDS.        | SUP. ÚTIL | SUP. CONST. |
| Vivienda 2   | 1            | 57.795 m2 | 66.815 m2   |

ESCALA: 1/75

"OUR EXPERIENCE IS YOUR GUARANTEE"