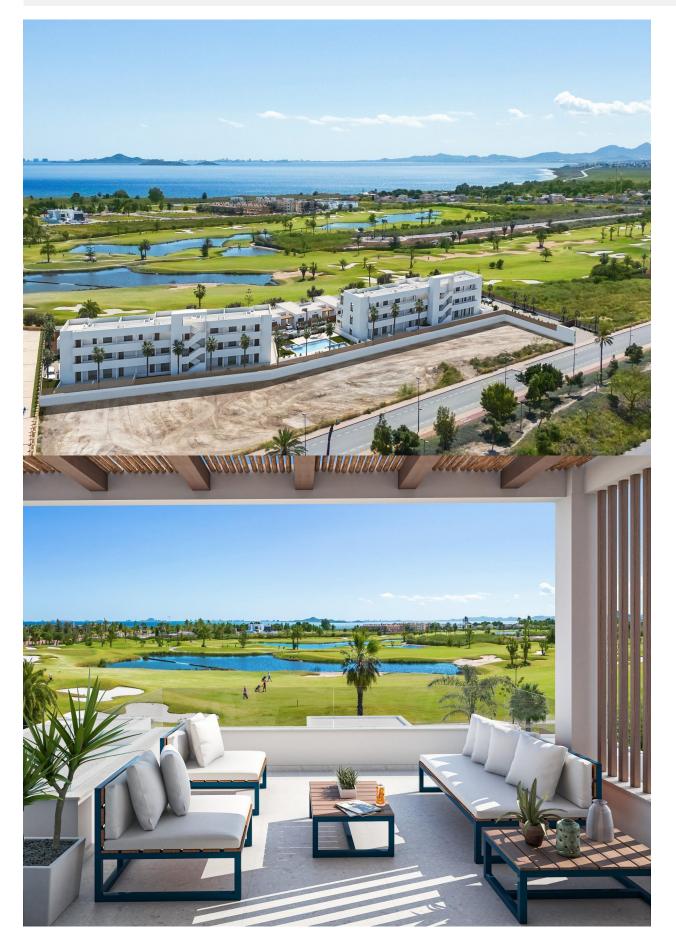

#### DESCRIPTION

NEW BUILD RESIDENTIAL APARTMENT IN "LA SERENA GOLF COURSE" LOS ALCAZARES - New Build residential is composed of 32 apartments and penthouses with 2 and 3 bedrooms and 9 exclusive villas combining modern design, quality and functionality. The unbeatable location offers amazing views to golf and the Mar Menor sea. This modern 74m2 apartment consists of 2 bedrooms, 2 bathrooms, open plan kitchen and the lounge area, fitted wardrobes, terraces, parking space and storage rooms. Penthouses have private solariums. Residential located in a frontline of the prestigious golf course "La Serena Golf". This golf course is well renowned for its lakes and vegetation that interweave with the golf course. The water and lakes are present in 16 of the 18 holes, but all the course is designed to offer the golfer different strategies in each hole. Another aspect that makes this golf course unique is that it's connected by walking to the city centre, something impossible to find in other golf locations that allow us to enjoy the calm and the beauty of the area without refusing the access to the services that Los Alcázares offers. Residential located in Los Alcázares

an exceptional area on the Costa Cálida at only 25 minutes from Murcia airport and 55 min from Alicante airport. The area is connected through highway with the cities of Cartagena, Murcia and Alicante and the rest of the beaches of the Costa Cálida and the Costa Blanca.