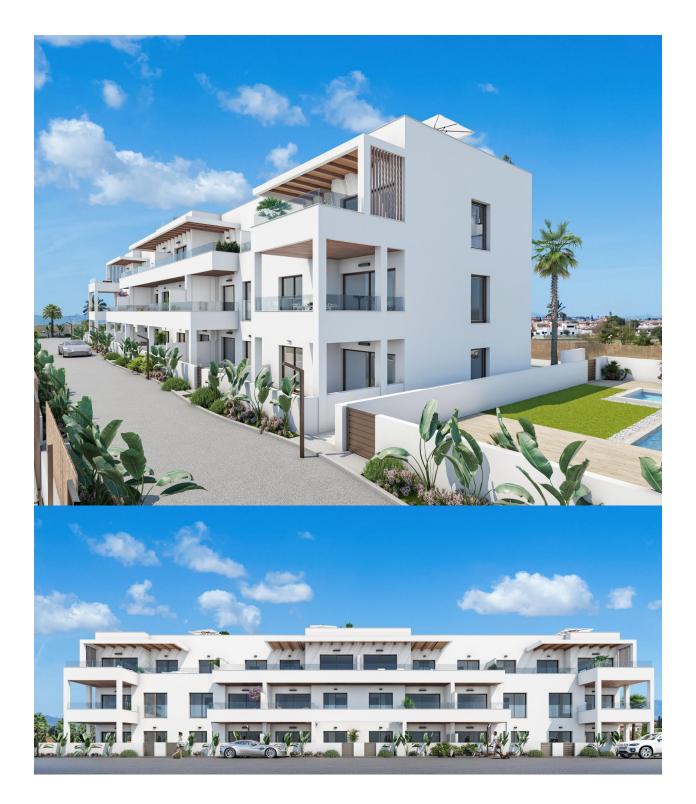

#### DESCRIPTION

NEW BUILD RESIDENTIAL APARTMENT IN "LA SERENA GOLF COURSE" LOS ALCAZARES - New Build residential is composed of 32 apartments and penthouses with 2 and 3 bedrooms and 9 exclusive villas combining modern design, quality and functionality. The unbeatable location offers amazing views to golf and the Mar Menor sea. This modern 74m2 apartment consists of 2 bedrooms, 2 bathrooms, open plan kitchen and the lounge area, fitted wardrobes, terraces, parking space and storage rooms. Penthouses have private solariums. Residential located in a frontline of the prestigious golf course "La Serena Golf". This golf course is well renowned for its lakes and vegetation that interweave with the golf course. The water and lakes are present in 16 of the 18 holes, but all the course is designed to offer the golfer different strategies in each hole. Another aspect that makes this golf course unique is that it's connected by walking to the city centre, something impossible to find in other golf locations that allow us to enjoy the calm and the beauty of the area without refusing the access to the services that Los Alcázares offers. Residential located in Los Alcázares