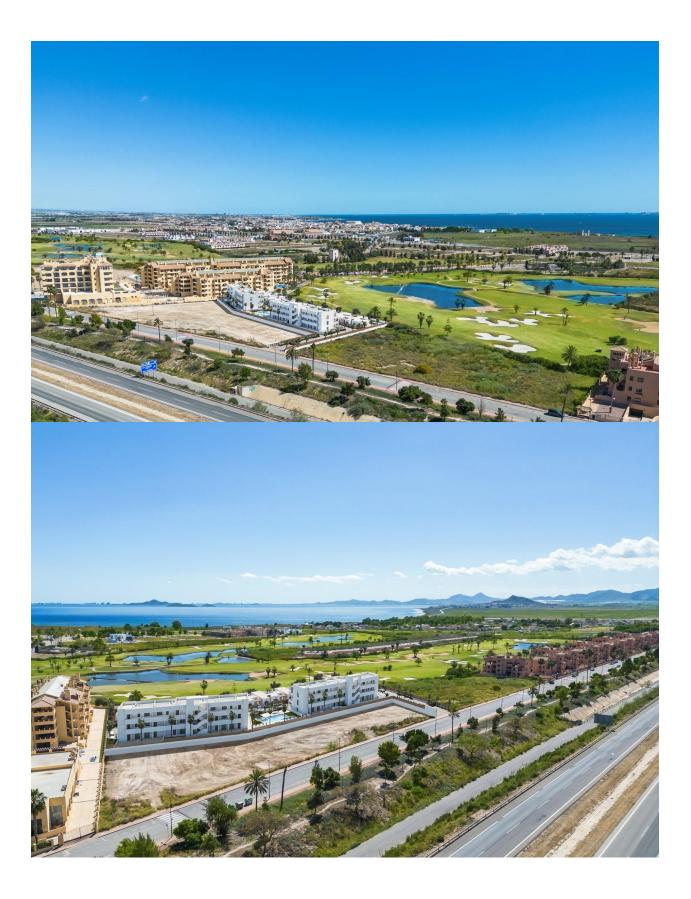

#### DESCRIPTION

NEW BUILD RESIDENTIAL APARTMENT IN "LA SERENA GOLF COURSE" LOS ALCAZARES - New Build residential is composed of 32 apartments and penthouses with 2 and 3 bedrooms and 9 exclusive villas combining modern design, quality and functionality. The unbeatable location offers amazing views to golf and the Mar Menor sea. This modern 74m2 apartment consists of 2 bedrooms, 2 bathrooms, open plan kitchen and the lounge area, fitted wardrobes, terraces, parking space and storage rooms. Penthouses have private solariums. Residential located in a frontline of the prestigious golf course "La Serena Golf". This golf course is well renowned for its lakes and vegetation that interweave with the golf course. The water and lakes are present in 16 of the 18 holes, but all the course is designed to offer the golfer different strategies in each hole. Another aspect that makes this golf course unique is that it's connected by walking to the city centre, something impossible to find in other golf locations that allow us to enjoy the calm and the beauty of the area without refusing the access to the services that Los Alcázares offers. Residential located in Los Alcázares

an exceptional area on the Costa Cálida at only 25 minutes from Murcia airport and 55 min from Alicante airport. The area is connected through highway with the cities of Cartagena, Murcia and Alicante and the rest of the beaches of the Costa Cálida and the Costa Blanca.