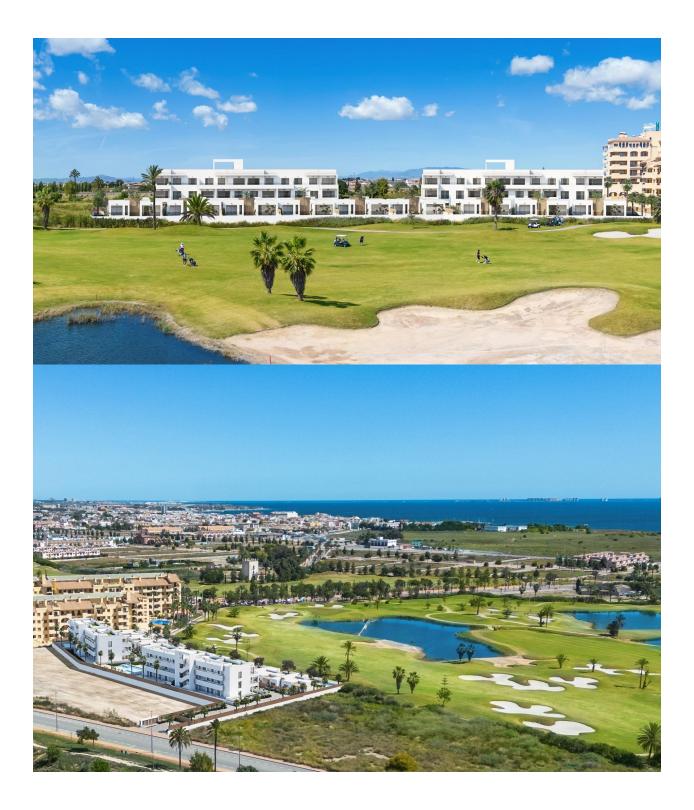

#### DESCRIPTION

NEW BUILD RESIDENTIAL APARTMENT IN "LA SERENA GOLF COURSE" LOS ALCAZARES - New Build residential is composed of 32 apartments and penthouses with 2 and 3 bedrooms and 9 exclusive villas combining modern design, quality and functionality. The unbeatable location offers amazing views to golf and the Mar Menor sea. This modern 74m2 apartment consists of 2 bedrooms, 2 bathrooms, open plan kitchen and the lounge area, fitted wardrobes, terraces, parking space and storage rooms. Penthouses have private solariums. Residential located in a frontline of the prestigious golf course "La Serena Golf". This golf course is well renowned for its lakes and vegetation that interweave with the golf course. The water and lakes are present in 16 of the 18 holes, but all the course is designed to offer the golfer different strategies in each hole. Another aspect that makes this golf course unique is that it's connected by walking to the city centre, something impossible to find in other golf locations that allow us to enjoy the calm and the beauty of the area without refusing the access to the services that Los Alcázares offers. Residential located in Los Alcázares