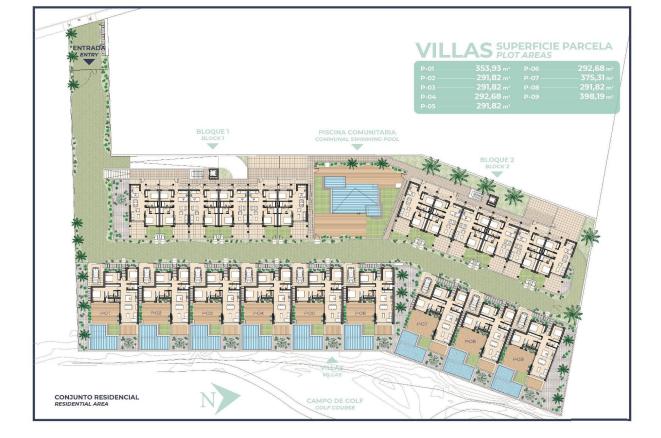

#### DESCRIPTION

NEW BUILD RESIDENTIAL APARTMENT IN "LA SERENA GOLF COURSE" LOS ALCAZARES - New Build residential is composed of 32 apartments and penthouses with 2 and 3 bedrooms and 9 exclusive villas combining modern design, quality and functionality. The unbeatable location offers amazing views to golf and the Mar Menor sea. This modern 74m2 apartment consists of 2 bedrooms, 2 bathrooms, open plan kitchen and the lounge area, fitted wardrobes, terraces, parking space and storage rooms. Penthouses have private solariums. Residential located in a frontline of the prestigious golf course "La Serena Golf". This golf course is well renowned for its lakes and vegetation that interweave with the golf course. The water and lakes are present in 16 of the 18 holes, but all the course is designed to offer the golfer different strategies in each hole. Another aspect that makes this golf course unique is that it's connected by walking to the city centre, something impossible to find in other golf locations that allow us to enjoy the calm and the beauty of the area without refusing the access to the services that Los Alcázares offers. Residential located in Los Alcázares