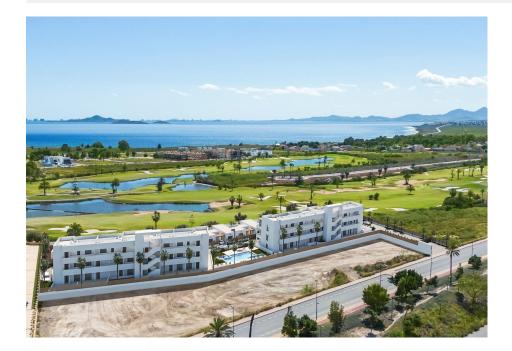

#### DESCRIPTION

NEW BUILD RESIDENTIAL APARTMENT IN "LA SERENA GOLF COURSE" LOS ALCAZARES - New Build residential is composed of 32 apartments and penthouses with 2 and 3 bedrooms and 9 exclusive villas combining modern design, quality and functionality. The unbeatable location offers amazing views to golf and the Mar Menor sea. This modern 74m2 apartment consists of 2 bedrooms, 2 bathrooms, open plan kitchen and the lounge area, fitted wardrobes, terraces, parking space and storage rooms. Penthouses have private solariums. Residential located in a frontline of the prestigious golf course "La Serena Golf". This golf course is well renowned for its lakes and vegetation that interweave with the golf course. The water and lakes are present in 16 of the 18 holes, but all the course is designed to offer the golfer different strategies in each hole. Another aspect that makes this golf course unique is that it's connected by walking to the city centre, something impossible to find in other golf locations that allow us to enjoy the calm and the beauty of the area without refusing the access to the services that Los Alcázares offers. Residential located in Los Alcázares

an exceptional area on the Costa Cálida at only 25 minutes from Murcia airport and 55 min from Alicante airport. The area is connected through highway with the cities of Cartagena, Murcia and Alicante and the rest of the beaches of the Costa Cálida and the Costa Blanca.