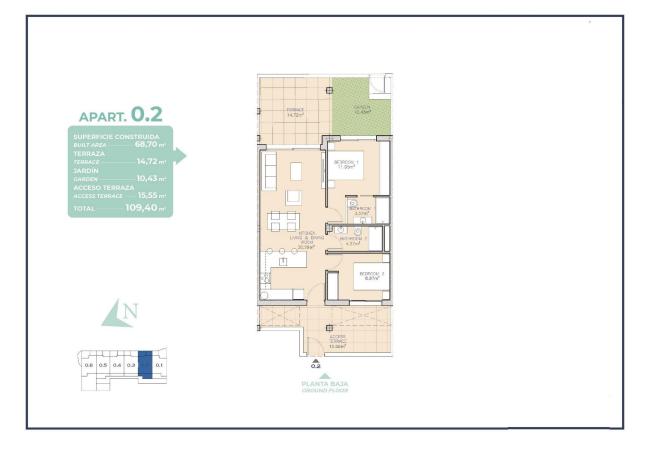

#### DESCRIPTION

NEW BUILD RESIDENTIAL APARTMENT IN "LA SERENA GOLF COURSE" LOS ALCAZARES - New Build residential is composed of 32 apartments and penthouses with 2 and 3 bedrooms and 9 exclusive villas combining modern design, quality and functionality. The unbeatable location offers amazing views to golf and the Mar Menor sea. This modern 74m2 apartment consists of 2 bedrooms, 2 bathrooms, open plan kitchen and the lounge area, fitted wardrobes, terraces, parking space and storage rooms. Penthouses have private solariums. Residential located in a frontline of the prestigious golf course "La Serena Golf". This golf course is well renowned for its lakes and vegetation that interweave with the golf course. The water and lakes are present in 16 of the 18 holes, but all the course is designed to offer the golfer different strategies in each hole. Another aspect that makes this golf course unique is that it's connected by walking to the city centre, something impossible to find in other golf locations that allow us to enjoy the calm and the beauty of the area without refusing the access to the services that Los Alcázares offers. Residential located in Los Alcázares