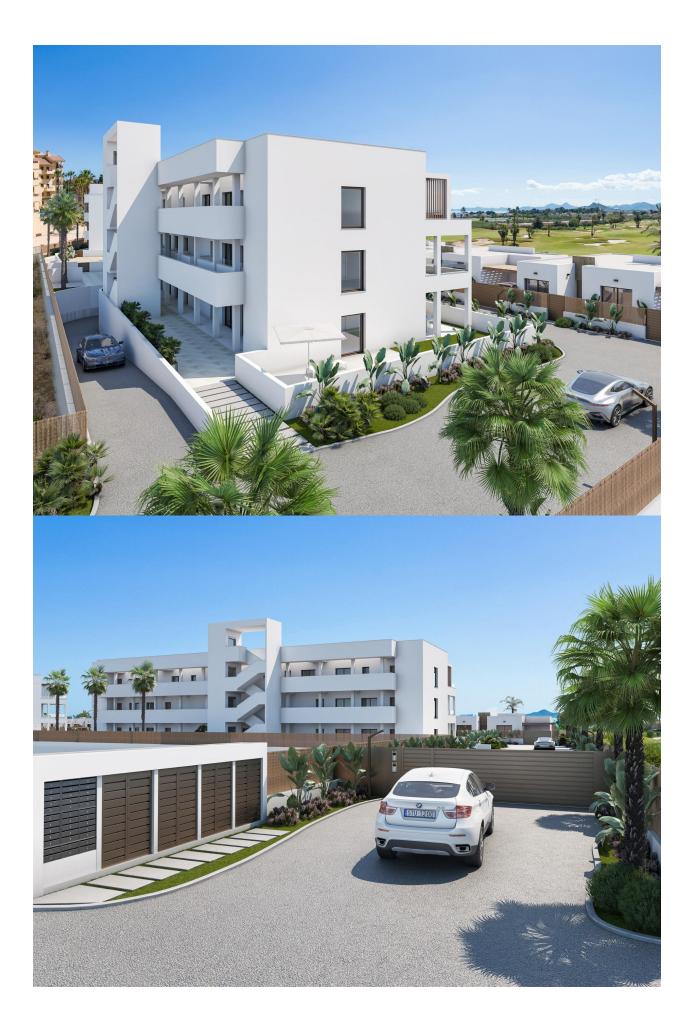

#### DESCRIPTION

NEW BUILD RESIDENTIAL APARTMENT IN "LA SERENA GOLF COURSE" LOS ALCAZARES - New Build residential is composed of 32 apartments and penthouses with 2 and 3 bedrooms and 9 exclusive villas combining modern design, quality and functionality. The unbeatable location offers amazing views to golf and the Mar Menor sea. This modern 74m2 apartment consists of 2 bedrooms, 2 bathrooms, open plan kitchen and the lounge area, fitted wardrobes, terraces, parking space and storage rooms. Penthouses have private solariums. Residential located in a frontline of the prestigious golf course "La Serena Golf". This golf course is well renowned for its lakes and vegetation that interweave with the golf course. The water and lakes are present in 16 of the 18 holes, but all the course is designed to offer the golfer different strategies in each hole. Another aspect that makes this golf course unique is that it's connected by walking to the city centre, something impossible to find in other golf locations that allow us to enjoy the calm and the beauty of the area without refusing the access to the services that Los Alcázares offers. Residential located in Los Alcázares