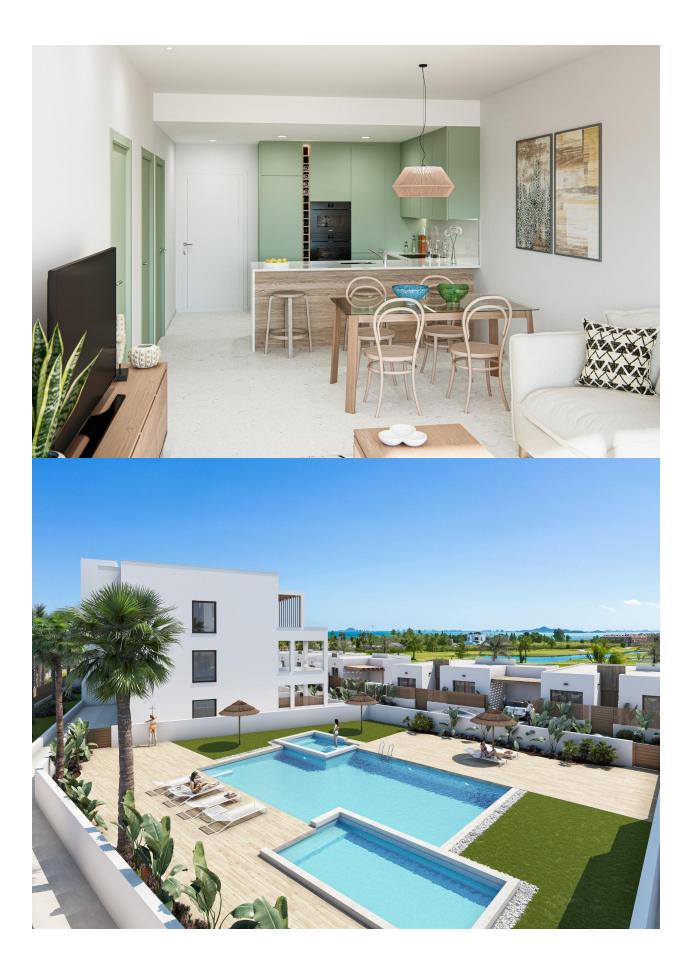

#### DESCRIPTION

NEW BUILD RESIDENTIAL APARTMENT IN "LA SERENA GOLF COURSE" LOS ALCAZARES - New Build residential is composed of 32 apartments and penthouses with 2 and 3 bedrooms and 9 exclusive villas combining modern design, quality and functionality. The unbeatable location offers amazing views to golf and the Mar Menor sea. This modern 74m2 apartment consists of 2 bedrooms, 2 bathrooms, open plan kitchen and the lounge area, fitted wardrobes, terraces, parking space and storage rooms. Penthouses have private solariums. Residential located in a frontline of the prestigious golf course "La Serena Golf". This golf course is well renowned for its lakes and vegetation that interweave with the golf course. The water and lakes are present in 16 of the 18 holes, but all the course is designed to offer the golfer different strategies in each hole. Another aspect that makes this golf course unique is that it's connected by walking to the city centre, something impossible to find in other golf locations that allow us to enjoy the calm and the beauty of the area without refusing the access to the services that Los Alcázares offers. Residential located in Los Alcázares