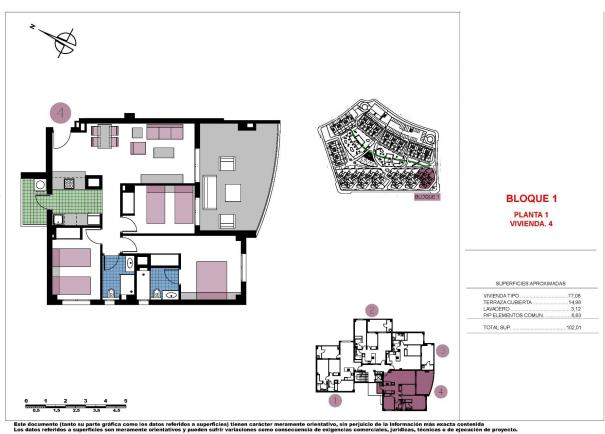

### PILAR DE LA HORADADA (MIL PALMERAS)

| INFO                |                                           |
|---------------------|-------------------------------------------|
| PRIX:               | 339.000€                                  |
| TYPE:               | Appartement                               |
| CITY:               | Pilar De La<br>Horadada (Mil<br>Palmeras) |
| CHAMBRES:           | 3                                         |
| Ba ENFANTS:         | 2                                         |
| Built ( m2 ):       | 102                                       |
| pas ( m2 ):         | -                                         |
| Terrasse ( m2<br>): | 15                                        |
| A ENFANTS:          | -                                         |
| de plante:          | -                                         |
| MESSAGE             | -                                         |
|                     |                                           |

#### **DESCRIPTION**

New Build Apartments and Bungalows in Mil Palmeras Modern Residential Complex in a Prime Location Discover a stunning new residential complex in the charming coastal area of Mil Palmeras, offering a selection of high-quality apartments and bungalows designed to meet modern living standards. Nestled just 600 meters from the sandy beaches of Mil Palmeras, this development combines comfort, style, and convenience. Spacious and Stylish Apartments and Bungalows Choose from 2- or 3-bedroom apartments, each featuring 2 bathrooms and spacious terraces. Alternatively, opt for bungalows with 2 bedrooms and 2 bathrooms, available in ground-floor units with private gardens or topfloor units with exclusive solariums. High-Quality Finishes for Modern Living This development offers exceptional features and finishes: PVC exterior carpentry with thermal break and double-glazed "Climalit" lowemissivity windows. Reinforced entrance doors for added security. Bathrooms equipped with vanities, mirrors, and modern fixtures. Built-in wardrobes with interior LED lighting, drawers, and hanging rails. Hot