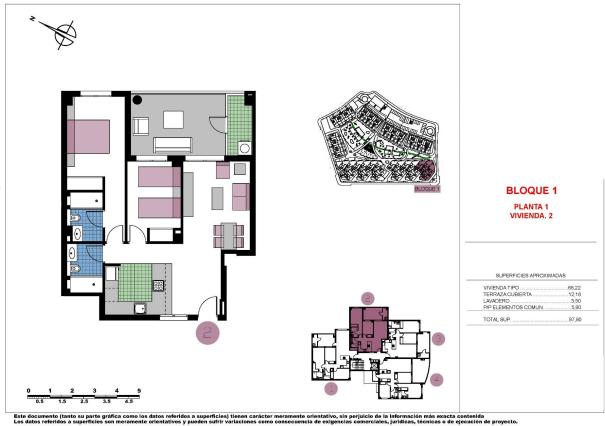

### PILAR DE LA HORADADA (MIL PALMERAS)

| INFO                |                                           |
|---------------------|-------------------------------------------|
| PRIX:               | 309.000 €                                 |
| TYPE:               | Appartement                               |
| CITY:               | Pilar De La<br>Horadada (Mil<br>Palmeras) |
| CHAMBRES:           | 2                                         |
| Ba ENFANTS:         | 2                                         |
| Built ( m2 ):       | 87                                        |
| pas ( m2 ):         | -                                         |
| Terrasse ( m2<br>): | 12                                        |
| A ENFANTS:          | -                                         |
| de plante:          | -                                         |
| MESSAGE             | -                                         |

#### **DESCRIPTION**

New Build Apartments and Bungalows in Mil Palmeras Modern Residential Complex in a Prime Location Discover a stunning new residential complex in the charming coastal area of Mil Palmeras, offering a selection of high-quality apartments and bungalows designed to meet modern living standards. Nestled just 600 meters from the sandy beaches of Mil Palmeras, this development combines comfort, style, and convenience. Spacious and Stylish Apartments and Bungalows Choose from 2- or 3-bedroom apartments, each featuring 2 bathrooms and spacious terraces. Alternatively, opt for bungalows with 2 bedrooms and 2 bathrooms, available in ground-floor units with private gardens or topfloor units with exclusive solariums. High-Quality Finishes for Modern Living This development offers exceptional features and finishes: PVC exterior carpentry with thermal break and double-glazed "Climalit" lowemissivity windows. Reinforced entrance doors for added security. Bathrooms equipped with vanities, mirrors, and modern fixtures. Built-in wardrobes with interior LED lighting, drawers, and hanging rails. Hot