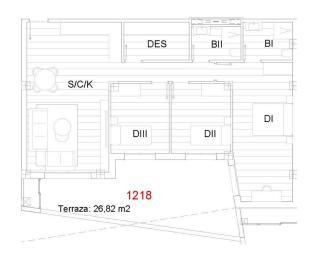

Nº 1218

"OUR EXPERIENCE IS YOUR GUARANTEE"

## **EXTRA**

• Elevator

| VIVIENDA 1118       |                       |
|---------------------|-----------------------|
| Baño I              | 5,1 m <sup>2</sup>    |
| Baño II             | 5,3 m <sup>2</sup>    |
| Dormitorio I        | 22,49 m <sup>2</sup>  |
| Dormitorio II       | 10,62 m <sup>2</sup>  |
| Dormitorio III      | 10,4 m <sup>2</sup>   |
| S/C/K               | 35,77 m <sup>2</sup>  |
| Terraza cubierta    | 21,6 m <sup>2</sup>   |
| Terraza descubierta | 3,73 m <sup>2</sup>   |
| Lavadero            | 1,49 m <sup>2</sup>   |
| Despensa            | 6,38 m <sup>2</sup>   |
| TOTAL               | 122,88 m <sup>2</sup> |