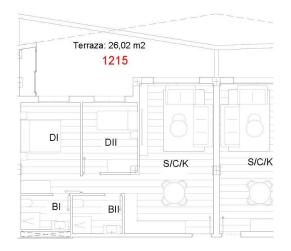

### PROPERTY GALLERY

| Baño I              | 5,06 m <sup>2</sup>  |
|---------------------|----------------------|
| Baño II             | 4,59 m <sup>2</sup>  |
| Dormitorio I        | 15,4 m <sup>2</sup>  |
| Dormitorio II       | 9,81 m <sup>2</sup>  |
| S/C/K               | 32,27 m <sup>2</sup> |
| Terraza cubierta    | 19,86 m <sup>2</sup> |
| Terraza descubierta | 3,52 m <sup>2</sup>  |
| Lavadero            | 2,64 m <sup>2</sup>  |
| TOTAL               | 93,15 m <sup>2</sup> |

| Nº 1215                                                      | P2                                              |                           |
|--------------------------------------------------------------|-------------------------------------------------|---------------------------|
| Los datos referidos a superficies son meramente orientativos | y pueden sufrir variaciones como consecuencia o | de ejecución de proyecto. |