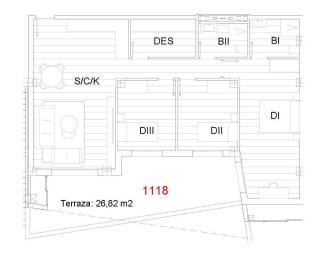

## **EXTRA**

• Elevator

| VIVIENDA 1118       |                       |
|---------------------|-----------------------|
| Baño I              | 5,1 m <sup>2</sup>    |
| Baño II             | 5,3 m <sup>2</sup>    |
| Dormitorio I        | 22,49 m <sup>2</sup>  |
| Dormitorio II       | 10,62 m <sup>2</sup>  |
| Dormitorio III      | 10,4 m <sup>2</sup>   |
| S/C/K               | 35,77 m <sup>2</sup>  |
| Terraza cubierta    | 21,6 m <sup>2</sup>   |
| Terraza descubierta | 3,73 m <sup>2</sup>   |
| Lavadero            | 1,49 m <sup>2</sup>   |
| Despensa            | 6,38 m <sup>2</sup>   |
| TOTAL               | 122,88 m <sup>2</sup> |

N° 1118 P1

Los datos referidos a superficies son meramente orientativos y pueden sufrir variaciones como consecuencia de exigencias comerciales, jurídicas, técnicas o de ejecución de proyecto

"OUR EXPERIENCE IS YOUR GUARANTEE"