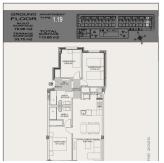

## **CERTIFICAT ÉNERGÉTIQUE**

VIEW
CLIMATISATION
PARKING PAS. CAR
JARD RIVIÈRE ET TERRASSES N

• Panoramico
• Central : 1

: 1

• arbres fruitiers
• clôtures

• Jard RIVER n privée

FLOOR

GROUND APARTMENT TYPE 1.19

BUILD SURFACE 79.96 m2

TOTAL TERRACE SURFACE 113.66 m2 33.70 m2

2025 Ш DICIEMBR NTREGA:

Ш

THESE PLANS HAVE BEEN MADE BY MEENS OF THE BASIC PROJECT AND THEY CAN SUFFER MODIFICATIONS DURING THE BUILT ESTOS PLANOS HAN SIDO REALIZADOS EN BASE AL PROYECTO BASICO, PUDIENDO SUFRIR MODIFICACIONES DURANTE LA EJECUCION