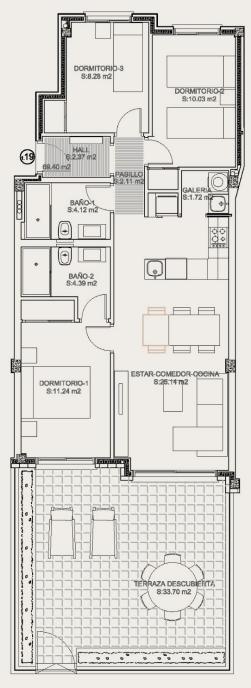

## **CERTIFICAT ÉNERGÉTIQUE**

VIEW
CLIMATISATION
PARKING PAS. CAR
JARD RIVIÈRE ET TERRASSES N

• Panoramico
• Central : 1

: 1

• arbres fruitiers
• clôtures

• Jard RIVER n privée

FLOOR

GROUND APARTMENT TYPE 1.19

BUILD SURFACE 79.96 m2

TOTAL TERRACE SURFACE 113.66 m2 33.70 m2

2025 Ш DICIEMBR NTREGA:

Ш

THESE PLANS HAVE BEEN MADE BY MEENS OF THE BASIC PROJECT AND THEY CAN SUFFER MODIFICATIONS DURING THE BUILT ESTOS PLANOS HAN SIDO REALIZADOS EN BASE AL PROYECTO BASICO, PUDIENDO SUFRIR MODIFICACIONES DURANTE LA EJECUCION