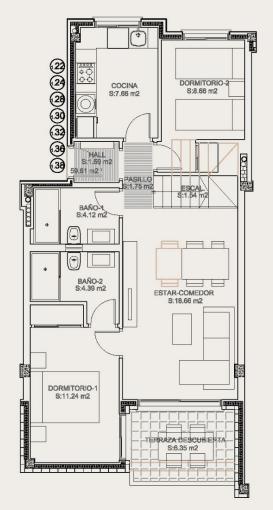

## **CERTIFICAT ÉNERGÉTIQUE**

VIEW
CLIMATISATION
PARKING PAS. CAR
JARD RIVIÈRE ET TERRASSES N

• Panoramico
• Central : 1

arbres fruitiers clôtures

TOP FLOOR APARTMENT

TYPE 1.22 1.24

BUILD S SURFACE S 79.46 m2

SOLARIUM SURFACE 44.60 m2

TERRACE TOTAL SURFACE 6.35 m2 130.41 m2

1.28 1.28 1.20

1.30 1.32 1.36 1.38

NTREGA: DICIEMBRE 2025

Ш

THESE PLANS HAVE BEEN MADE BY MEENS OF THE BASIC PROJECT AND THEY CAN SUFFER MODIFICATIONS DURING THE BUILT ESTOS PLANOS HAN SIDO REALIZADOS EN BASE AL PROYECTO BASICO, PUDIENDO SUFRIR MODIFICACIONES DURANTE LA EJECUCION