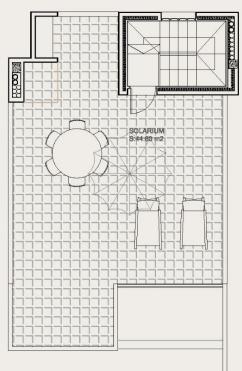

## **CERTIFICAT ÉNERGÉTIQUE**

VIEW
CLIMATISATION
PARKING PAS. CAR
JARD RIVIÈRE ET TERRASSES N

• Panoramico
• Central : 1

arbres fruitiers clôtures

TOP FLOOR APARTMENT

TYPE 1.22 1.24

BUILD S SURFACE S 79.46 m2

SOLARIUM SURFACE 44.60 m2

TERRACE TOTAL SURFACE 6.35 m2 130.41 m2

1.28 1.28 1.20

1.30 1.32 1.36 1.38

NTREGA: DICIEMBRE 2025

Ш

THESE PLANS HAVE BEEN MADE BY MEENS OF THE BASIC PROJECT AND THEY CAN SUFFER MODIFICATIONS DURING THE BUILT ESTOS PLANOS HAN SIDO REALIZADOS EN BASE AL PROYECTO BASICO, PUDIENDO SUFRIR MODIFICACIONES DURANTE LA EJECUCION