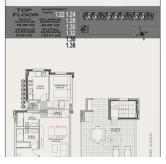

## **CERTIFICAT ÉNERGÉTIQUE**

VIEW
CLIMATISATION
PARKING PAS. CAR
JARD RIVIÈRE ET TERRASSES N

• Panoramico
• Central : 1

arbres fruitiers clôtures

TOP FLOOR APARTMENT

TYPE 1.22 1.24

BUILD S SURFACE S 79.46 m2

SOLARIUM SURFACE 44.60 m2

TERRACE TOTAL SURFACE 6.35 m2 130.41 m2

1.28 1.28 1.20

1.30 1.32 1.36 1.38

NTREGA: DICIEMBRE 2025

Ш

THESE PLANS HAVE BEEN MADE BY MEENS OF THE BASIC PROJECT AND THEY CAN SUFFER MODIFICATIONS DURING THE BUILT ESTOS PLANOS HAN SIDO REALIZADOS EN BASE AL PROYECTO BASICO, PUDIENDO SUFRIR MODIFICACIONES DURANTE LA EJECUCION