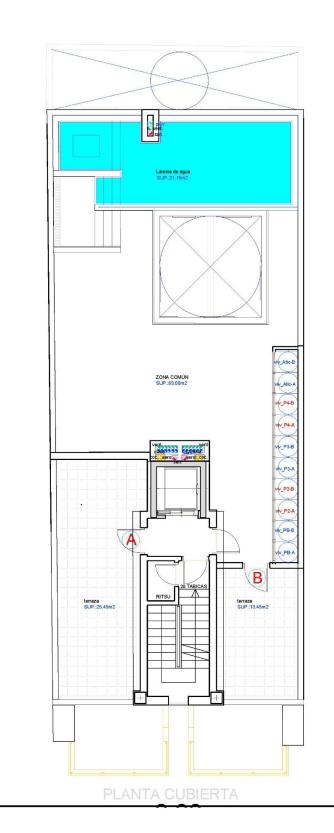

|                                                         | VIV-   | 1  | VIV-   | В  |
|---------------------------------------------------------|--------|----|--------|----|
| SALON COMEDOR                                           | 24,70  | m2 | 24,70  | m2 |
| PASILLO                                                 | 6,90   | m2 | 7,50   | m2 |
| BAÑO-1                                                  | 3,60   | m2 | 3,60   | m2 |
| DORMITORIO-1                                            | 13,35  | m2 | 10,75  | m2 |
| DORMITORIO-2                                            | 7,10   | m2 | 8,20   | m2 |
| DORMITORIO-3                                            | 9,10   | m2 | 0,00   | m2 |
| BAÑO-2                                                  | 4,85   | m2 | 4,40   | m2 |
| SUP. GALERIA/PATIO                                      | 0,00   | m2 | 0,00   | m2 |
| SUP. TERRAZA-1                                          | 8,05   | m2 | 8,10   | m2 |
| SUP. TERRAZA-2                                          | 25,45  | m2 | 13,45  | m2 |
| SUP. ÚTIL VIVIENDA                                      | 103,10 | m2 | 80,70  | mź |
| SUP. CONSTR. VIVIENDA<br>(sin E.Comunes, terrazas 100%) | 116,73 | m2 | 103,08 | m2 |
| SUP. CONSTRUIDA COMUNES                                 | 11,89  | m2 | 10,31  | m2 |
| SUPERFIVIE CONSTRUIDA<br>TOTAL                          | 128,62 | m2 | 113,39 | m2 |

**PLANTA CUBIERTAS** 

"OUR EXPERIENCE IS YOUR GUARANTEE"