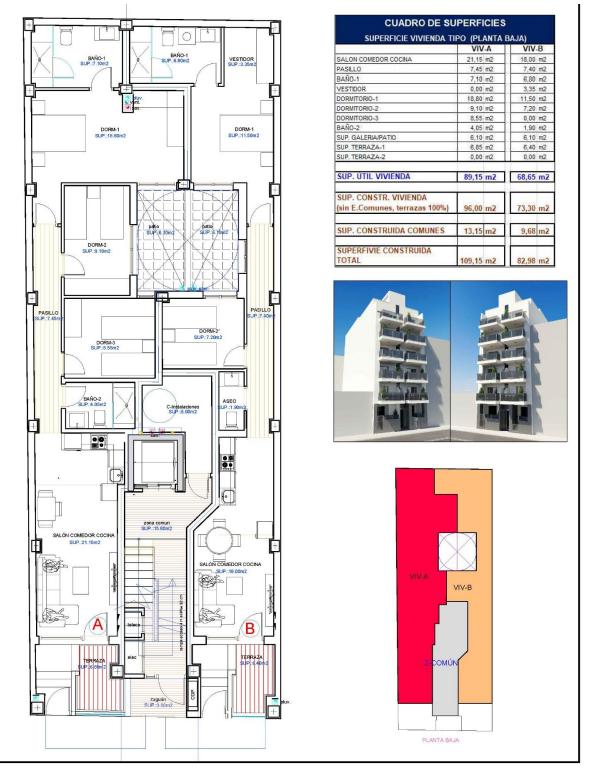

## **CERTIFICAT ÉNERGÉTIQUE**

VIEW

CLIMATISATION

EXTRA

• Panoramico

Central

Elevator

**PLANTA BAJA** 

|                                                         | VIV-   | 1  | VIV-   | В  |
|---------------------------------------------------------|--------|----|--------|----|
| SALON COMEDOR                                           | 24,70  | m2 | 24,70  | m2 |
| PASILLO                                                 | 6,90   | m2 | 7,50   | m2 |
| BAÑO-1                                                  | 3,60   | m2 | 3,60   | m2 |
| DORMITORIO-1                                            | 13,35  | m2 | 10,75  | m2 |
| DORMITORIO-2                                            | 7,10   | m2 | 8,20   | m2 |
| DORMITORIO-3                                            | 9,10   | m2 | 0,00   | m2 |
| BAÑO-2                                                  | 4,85   | m2 | 4,40   | m2 |
| SUP. GALERIA/PATIO                                      | 0,00   | m2 | 0,00   | m2 |
| SUP. TERRAZA-1                                          | 8,05   | m2 | 8,10   | m2 |
| SUP. TERRAZA-2                                          | 25,45  | m2 | 13,45  | m2 |
| SUP. ÚTIL VIVIENDA                                      | 103,10 | m2 | 80,70  | mź |
| SUP. CONSTR. VIVIENDA<br>(sin E.Comunes, terrazas 100%) | 116,73 | m2 | 103,08 | m2 |
| SUP. CONSTRUIDA COMUNES                                 | 11,89  | m2 | 10,31  | m2 |
| SUPERFIVIE CONSTRUIDA<br>TOTAL                          | 128,62 | m2 | 113,39 | m2 |