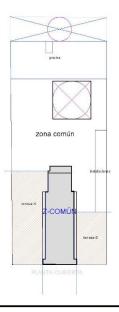

m2 |
| DORMITORIO-3                                            | 9,10   | m2 | 0,00   | m2 |
| BAÑO-2                                                  | 4,85   | m2 | 4,40   | m2 |
| SUP. GALERIA/PATIO                                      | 0,00   | m2 | 0,00   | m2 |
| SUP. TERRAZA-1                                          | 8,05   | m2 | 8,10   | m2 |
| SUP. TERRAZA-2                                          | 25,45  | m2 | 13,45  | m2 |
| SUP. ÚTIL VIVIENDA                                      | 103,10 | m2 | 80,70  | mź |
| SUP. CONSTR. VIVIENDA<br>(sin E.Comunes, terrazas 100%) | 116,73 | m2 | 103,08 | m2 |
| SUP. CONSTRUIDA COMUNES                                 | 11,89  | m2 | 10,31  | m2 |
| SUPERFIVIE CONSTRUIDA<br>TOTAL                          | 128,62 | m2 | 113,39 | m2 |





**PLANTA CUBIERTAS** 







"OUR EXPERIENCE IS YOUR GUARANTEE"