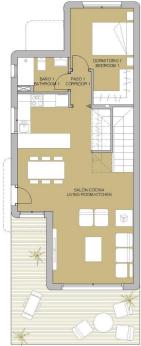

#### SUPERFICIES ÚTILES / OCCUPIABLE AREA

| LIVING ROOM - KITCHEN    | 36,11 r |
|--------------------------|---------|
| DORMITORIO 1 / BEDROOM 1 | 11,161  |
| BAÑO 1 / BATHROOM 1      | 3,73 r  |
| PASILLO 1 / CORRIDOR 1   | 1,47 r  |

| PLANTA PRIMERA / FIRST FLOOR |         |
|------------------------------|---------|
| DORMITORIO 2 / BEDROOM 2     | 10,25 m |
| BAÑO 2 / BATHROOM 2          | 4,68 m  |
| PASILLO 2 / CORRIDOR 2       | 3,15 m  |
| DORMITORIO 3 / BEDROOM 3     | 11,23 m |
| NACCO A ANATHONOUS AS        | 0.40    |