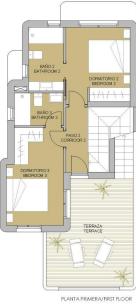

# SUPERFICIES ÚTILES / OCCUPIABLE AREA

| LIVING ROOM - KITCHEN    | 36,11 m <sup>2</sup> |
|--------------------------|----------------------|
| DORMITORIO 1 / BEDROOM 1 | 11,16 m²             |
| BAÑO 1 / BATHROOM 1      | 3,73 m²              |
| PASILLO 1 / CORRIDOR 1   | 1,47 m²              |

## PLANTA PRIMERA / FIRST FLOOR

| DORMITORIO 2 / BEDROOM 2 | 10,25 m² |
|--------------------------|----------|
| BAÑO 2 / BATHROOM 2      | 4,68 m²  |
| PASILLO 2 / CORRIDOR 2   | 3,15 m²  |
| DORMITORIO 3 / BEDROOM 3 | 11,23 m² |
| BAÑO 3 / BATHROOM 3      | 3,42 m²  |