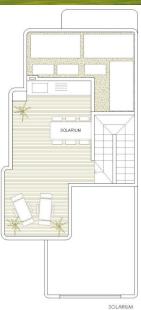

| TERRAZA / TERRACE | 17,22 m² |
|-------------------|----------|
| SOLARIUM          | 24 NN m² |