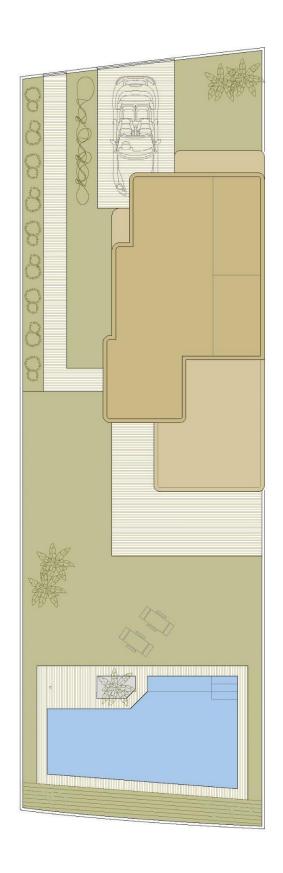

#### SUPERFICIES ÚTILES / OCCUPIABLE AREA

| LIVING ROOM - KITCHEN    | 36,11 r |
|--------------------------|---------|
| DORMITORIO 1 / BEDROOM 1 | 11,161  |
| BAÑO 1 / BATHROOM 1      | 3,73 r  |
| PASILLO 1 / CORRIDOR 1   | 1,47 r  |

| PLANTA PRIMERA / FIRST FLOOR |         |
|------------------------------|---------|
| DORMITORIO 2 / BEDROOM 2     | 10,25 m |
| BAÑO 2 / BATHROOM 2          | 4,68 m  |
| PASILLO 2 / CORRIDOR 2       | 3,15 m  |
| DORMITORIO 3 / BEDROOM 3     | 11,23 m |
| NACCO A ANATHONOUS AS        | 0.40    |

# VIVIENDA TIPO

| TERRAZA / TERRACE                | 17,22 m²             |
|----------------------------------|----------------------|
| SOLARIUM                         | 24,00 m <sup>2</sup> |
| SUPERFICIES CONST. /             | BUILT ARE            |
| SUP. CERRADA / CLOSED AREA       | 112,00 mi            |
| CLOSED AREA + TERRACE + SOLARIUM | 153,22 mi            |
| PARCELA / PLOT                   | no <sup>2</sup>      |

# SUPERFICIES ÚTILES / OCCUPIABLE AREA

| LIVING ROOM - KITCHEN    | 36,11 m <sup>2</sup> |
|--------------------------|----------------------|
| DORMITORIO 1 / BEDROOM 1 | 11,16 m²             |
| BAÑO 1 / BATHROOM 1      | 3,73 m²              |
| PASILLO 1 / CORRIDOR 1   | 1,47 m²              |

## PLANTA PRIMERA / FIRST FLOOR

| DORMITORIO 2 / BEDROOM 2 | 10,25 m² |
|--------------------------|----------|
| BAÑO 2 / BATHROOM 2      | 4,68 m²  |
| PASILLO 2 / CORRIDOR 2   | 3,15 m²  |
| DORMITORIO 3 / BEDROOM 3 | 11,23 m² |
| BAÑO 3 / BATHROOM 3      | 3,42 m²  |

| TERRAZA / TERRACE | 17,22 m² |
|-------------------|----------|
| SOLARIUM          | 24 NN m² |

#### SUPERFICIES CONST. / BUILT AREA

| SUP, CERRADA / CLOSED AREA       | 112,00 m <sup>2</sup> |
|----------------------------------|-----------------------|
| CLOSED AREA + TERRACE + SOLARIUM | 153,22 m²             |

| PARCELA / PLOT | 280,06 m |
|----------------|----------|
|----------------|----------|

"OUR EXPERIENCE IS YOUR GUARANTEE"