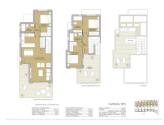

#### SUPERFICIES ÚTILES / OCCUPIABLE AREA

| LIVING ROOM - KITCHEN    | 36,11 r |
|--------------------------|---------|
| DORMITORIO 1 / BEDROOM 1 | 11,161  |
| BAÑO 1 / BATHROOM 1      | 3,73 r  |
| PASILLO 1 / CORRIDOR 1   | 1,47 r  |

| PLANTA PRIMERA / FIRST FLOOR |         |
|------------------------------|---------|
| DORMITORIO 2 / BEDROOM 2     | 10,25 m |
| BAÑO 2 / BATHROOM 2          | 4,68 m  |
| PASILLO 2 / CORRIDOR 2       | 3,15 m  |
| DORMITORIO 3 / BEDROOM 3     | 11,23 m |
| NACCO A ANATHONOUS AS        | 0.40    |

# VIVIENDA TIPO

| TERRAZA / TERRACE                | 17,22 m²             |
|----------------------------------|----------------------|
| SOLARIUM                         | 24,00 m <sup>2</sup> |
| SUPERFICIES CONST. /             | BUILT ARE            |
| SUP. CERRADA / CLOSED AREA       | 112,00 mi            |
| CLOSED AREA + TERRACE + SOLARIUM | 153,22 mi            |
| PARCELA / PLOT                   | no <sup>2</sup>      |

# SUPERFICIES ÚTILES / OCCUPIABLE AREA

| LIVING ROOM - KITCHEN    | 36,11 m <sup>2</sup> |
|--------------------------|----------------------|
| DORMITORIO 1 / BEDROOM 1 | 11,16 m²             |
| BAÑO 1 / BATHROOM 1      | 3,73 m²              |
| PASILLO 1 / CORRIDOR 1   | 1,47 m²              |

## PLANTA PRIMERA / FIRST FLOOR

| DORMITORIO 2 / BEDROOM 2 | 10,25 m² |
|--------------------------|----------|
| BAÑO 2 / BATHROOM 2      | 4,68 m²  |
| PASILLO 2 / CORRIDOR 2   | 3,15 m²  |
| DORMITORIO 3 / BEDROOM 3 | 11,23 m² |
| BAÑO 3 / BATHROOM 3      | 3,42 m²  |

| TERRAZA / TERRACE | 17,22 m² |
|-------------------|----------|
| SOLARIUM          | 24 NN m² |

#### SUPERFICIES CONST. / BUILT AREA

| SUP, CERRADA / CLOSED AREA       | 112,00 m <sup>2</sup> |
|----------------------------------|-----------------------|
| CLOSED AREA + TERRACE + SOLARIUM | 153,22 m²             |

| PARCELA / PLOT | 280,06 m |
|----------------|----------|
|----------------|----------|

"OUR EXPERIENCE IS YOUR GUARANTEE"