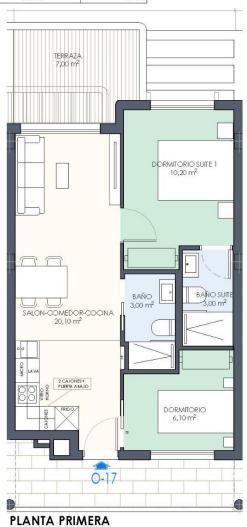

## BLOQUE OESTE VIVIENDA O-17

| VIVIENDA 2 DORMIT       | ORIOS (P1) |
|-------------------------|------------|
| ESTANCIAS               | SUPERFICIE |
| S. CONST VIVIENDA       | 46.33      |
| S. CONST TERRAZA JARDÍN | 7.84       |
| SUPSOLARIUM             | 40.00      |
| PARKING PLAZA N:17      | 15.81      |
| TOTAL                   | 109.98     |