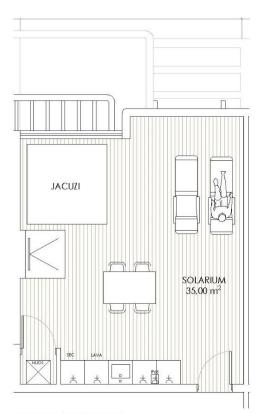

TION               | PARKING PAS. CAR | JARD RIVIÈRE |
|--------------------------------|-----------------------------|------------------|--------------|
|                                |                             |                  | TERRASSES I  |
| <ul> <li>Panoramico</li> </ul> | <ul> <li>Central</li> </ul> | : 1              |              |

# **EXTRA**

• Elevator

### RE ET Ν

- arbres fruitiers
- clôtures

















## BLOQUE OESTE VIVIENDA O-17

| VIVIENDA 2 DORMIT       | ORIOS (P1) |
|-------------------------|------------|
| ESTANCIAS               | SUPERFICIE |
| S. CONST VIVIENDA       | 46.33      |
| S. CONST TERRAZA JARDÍN | 7.84       |
| SUPSOLARIUM             | 40.00      |
| PARKING PLAZA N:17      | 15.81      |
| TOTAL                   | 109.98     |





**PLANTA SOLARIUM** 



## **PLANO GENERAL**



\* PISCINA \* GARAJE SUBTERRÁNEO

\* PISTA DE PADEL CON PARKING INCLUIDO \* ASCENSOR



"OUR EXPERIENCE IS YOUR GUARANTEE"