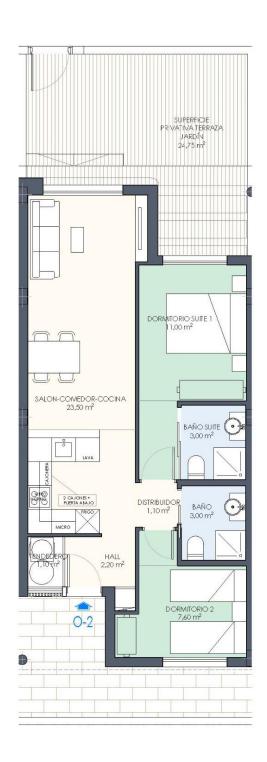

# BLOQUE OESTE VIVIENDA O-2

| VIVIENDA 2 DORMITORIOS (PB) |            |  |
|-----------------------------|------------|--|
| ESTANCIAS                   | SUPERFICIE |  |
| S. CONST VIVIENDA           | 59.53      |  |
| S. CONSTITERRAZA JARDÍN     | 25.75      |  |
| PARKING PLAZA N:2           | 15.81      |  |
| TOTAL                       | 101.09     |  |