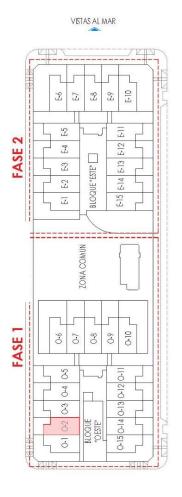

# BLOQUE OESTE VIVIENDA O-2

| VIVIENDA 2 DORMITORIOS (PB) |            |  |
|-----------------------------|------------|--|
| ESTANCIAS                   | SUPERFICIE |  |
| S. CONST VIVIENDA           | 59.53      |  |
| S. CONSTITERRAZA JARDÍN     | 25.75      |  |
| PARKING PLAZA N:2           | 15.81      |  |
| TOTAL                       | 101.09     |  |

## **PLANO GENERAL**

\* PISCINA \* GARAJE SUBTERRÁNEO

\* PISTA DE PADEL CON PARKING INCLUIDO \* ASCENSOR

"OUR EXPERIENCE IS YOUR GUARANTEE"