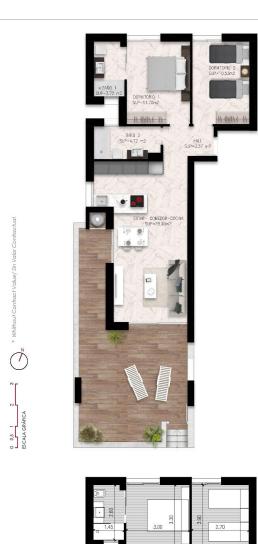

## DESCRIPTION

Exclusive Mediterranean Living in Lo Marabú, Ciudad Quesada Prime Location with Nature and Convenience Discover the charm of living in Lo Marabú, Ciudad Quesada, an exclusive residential area that combines modern comfort with the beauty of Mediterranean nature. Nestled in a prime location, this development offers easy access to essential services while providing a serene, tranguil environment. Just a short drive away, you'll find the stunning salt lagoons of La Mata and Torrevieja, a paradise for nature enthusiasts, photographers, and those seeking wellness. Beautiful Beaches and Outdoor Activities Only 15 minutes away by car, the unspoiled beaches of Guardamar del Segura and Torrevieja invite you to enjoy golden dunes and crystal-clear waters. These coastal gems offer opportunities for relaxation, water sports, and picturesque walks along the shore. For outdoor enthusiasts, the area boasts numerous hiking and cycling trails, while golf lovers will appreciate the proximity to several prestigious golf courses, providing a first-class sporting experience. High-Quality Homes and Amenities This residential complex features thoughtfully designed homes, including: Bungalows: Groundfloor units with private gardens or top-floor options with solariums. All

bungalows include two bedrooms, two bathrooms, a parking space, and a storage room, set around a central communal area with a swimming pool and landscaped gardens. Villas: Independent properties with three bedrooms and three bathrooms, available in one- or two-story layouts. Each villa includes a private pool, a solarium, and parking within the plot. Optional basements are also available. Modern Comfort and Exceptional Features Every home is built with top-quality materials and finishes: PVC windows with double glazing and remote-controlled motorized shutters. Electric underfloor heating in bathrooms. Ducted air conditioning installation. Villas with private pools (3.00 x 6.00 m) and stainless steel showers. Community pools with a children's area for bungalow residents. As a special launch offer, select homes include white goods and a furniture package. Excellent Connectivity and Local Highlights Strategically located in Rojales, Alicante, this development offers excellent infrastructure and connectivity: Alicante-Elche Airport (ALC): 38 km (35 minutes by car). Murcia-Corvera Airport (RMU): 65 km (50 minutes by car). Proximity to major roads such as the AP-7 and N-332 ensures easy access to nearby cities and attractions. Local shopping centers, restaurants, and daily amenities are within walking distance. Embrace Mediterranean Living With its perfect blend of modern living, natural beauty, and unparalleled convenience, this residential complex in Lo Marabú is the ideal choice for those seeking a high-quality lifestyle. Don't miss the chance to invest in your dream home in the heart of the Mediterranean. Contact us today to schedule a viewing or to learn more about this exceptional development!