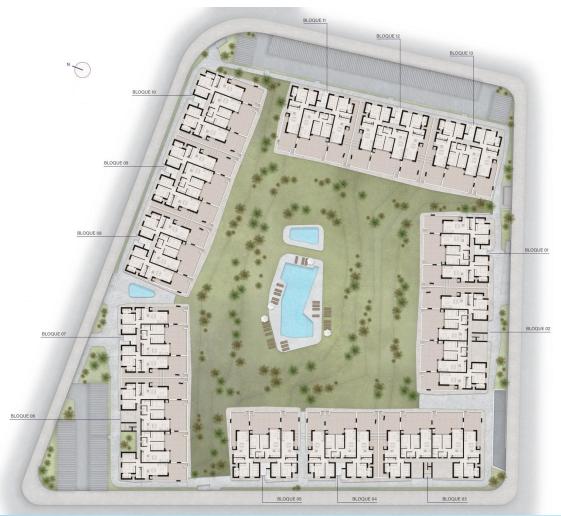

## DESCRIPTION

Exclusive Mediterranean Living in Lo Marabú, Ciudad Quesada Prime Location with Nature and Convenience Discover the charm of living in Lo Marabú, Ciudad Quesada, an exclusive residential area that combines modern comfort with the beauty of Mediterranean nature. Nestled in a prime location, this development offers easy access to essential services while providing a serene, tranguil environment. Just a short drive away, you'll find the stunning salt lagoons of La Mata and Torrevieja, a paradise for nature enthusiasts, photographers, and those seeking wellness. Beautiful Beaches and Outdoor Activities Only 15 minutes away by car, the unspoiled beaches of Guardamar del Segura and Torrevieja invite you to enjoy golden dunes and crystal-clear waters. These coastal gems offer opportunities for relaxation, water sports, and picturesque walks along the shore. For outdoor enthusiasts, the area boasts numerous hiking and cycling trails, while golf lovers will appreciate the proximity to several prestigious golf courses, providing a first-class sporting experience. High-Quality Homes and Amenities This residential complex features thoughtfully designed homes, including: Bungalows: Groundfloor units with private gardens or top-floor options with solariums. All

bungalows include two bedrooms, two bathrooms, a parking space, and a storage room, set around a central communal area with a swimming pool and landscaped gardens. Villas: Independent properties with three bedrooms and three bathrooms, available in one- or two-story layouts. Each villa includes a private pool, a solarium, and parking within the plot. Optional basements are also available. Modern Comfort and Exceptional Features Every home is built with top-quality materials and finishes: PVC windows with double glazing and remote-controlled motorized shutters. Electric underfloor heating in bathrooms. Ducted air conditioning installation. Villas with private pools (3.00 x 6.00 m) and stainless steel showers. Community pools with a children's area for bungalow residents. As a special launch offer, select homes include white goods and a furniture package. Excellent Connectivity and Local Highlights Strategically located in Rojales, Alicante, this development offers excellent infrastructure and connectivity: Alicante-Elche Airport (ALC): 38 km (35 minutes by car). Murcia-Corvera Airport (RMU): 65 km (50 minutes by car). Proximity to major roads such as the AP-7 and N-332 ensures easy access to nearby cities and attractions. Local shopping centers, restaurants, and daily amenities are within walking distance. Embrace Mediterranean Living With its perfect blend of modern living, natural beauty, and unparalleled convenience, this residential complex in Lo Marabú is the ideal choice for those seeking a high-quality lifestyle. Don't miss the chance to invest in your dream home in the heart of the Mediterranean. Contact us today to schedule a viewing or to learn more about this exceptional development!