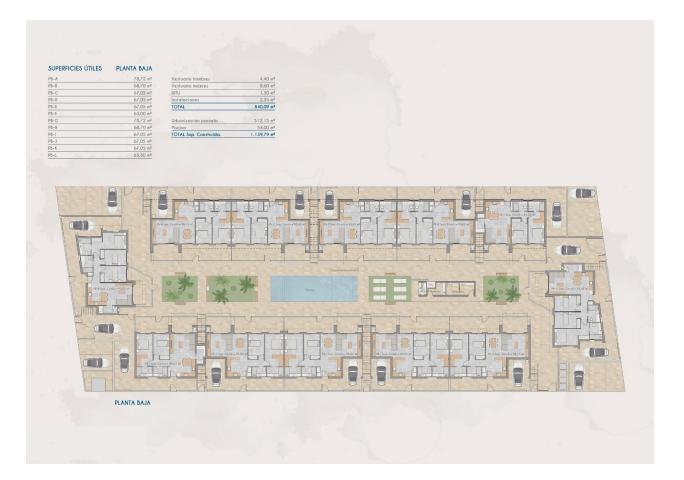

# PROPERTY GALLERY

| SUPERFICIES ÚTILES P | LANTA PRIMER         | 010      |                      | Vivienda P1-B                                                                                                                                                                                                                                                                                                                                                                                                                                                                                                                                                                                                                                                                                                                                                                                                                                                                                                                                                                                                                                                                                                                                                                                                                                                                                                                                                                                                                                                                                                                                                                                                                                                                                                                                                                                                                                                                                                                                                                                                                                                                                                                  | Solarium P1-B                          |
|----------------------|----------------------|----------|----------------------|--------------------------------------------------------------------------------------------------------------------------------------------------------------------------------------------------------------------------------------------------------------------------------------------------------------------------------------------------------------------------------------------------------------------------------------------------------------------------------------------------------------------------------------------------------------------------------------------------------------------------------------------------------------------------------------------------------------------------------------------------------------------------------------------------------------------------------------------------------------------------------------------------------------------------------------------------------------------------------------------------------------------------------------------------------------------------------------------------------------------------------------------------------------------------------------------------------------------------------------------------------------------------------------------------------------------------------------------------------------------------------------------------------------------------------------------------------------------------------------------------------------------------------------------------------------------------------------------------------------------------------------------------------------------------------------------------------------------------------------------------------------------------------------------------------------------------------------------------------------------------------------------------------------------------------------------------------------------------------------------------------------------------------------------------------------------------------------------------------------------------------|----------------------------------------|
| Salón-Comedor-Cocina | 30,75 m²             | Lavadero | 2,30 m <sup>2</sup>  |                                                                                                                                                                                                                                                                                                                                                                                                                                                                                                                                                                                                                                                                                                                                                                                                                                                                                                                                                                                                                                                                                                                                                                                                                                                                                                                                                                                                                                                                                                                                                                                                                                                                                                                                                                                                                                                                                                                                                                                                                                                                                                                                |                                        |
| Dormitorio 1         | 10,00 m <sup>2</sup> | TOTAL    | 78,15 m <sup>2</sup> |                                                                                                                                                                                                                                                                                                                                                                                                                                                                                                                                                                                                                                                                                                                                                                                                                                                                                                                                                                                                                                                                                                                                                                                                                                                                                                                                                                                                                                                                                                                                                                                                                                                                                                                                                                                                                                                                                                                                                                                                                                                                                                                                |                                        |
| Dormitorio 2         | 10,00 m <sup>2</sup> |          |                      | A REAL DESCRIPTION DESCRIPTION DESCRIPTION OF THE REAL PROPERTY OF THE R | To Hyperson                            |
| Dormitorio 3         | 13,20 m <sup>2</sup> | Terraza  | 7,00 m <sup>2</sup>  |                                                                                                                                                                                                                                                                                                                                                                                                                                                                                                                                                                                                                                                                                                                                                                                                                                                                                                                                                                                                                                                                                                                                                                                                                                                                                                                                                                                                                                                                                                                                                                                                                                                                                                                                                                                                                                                                                                                                                                                                                                                                                                                                |                                        |
| Baño I               | 3,80 m²              | Solarium | 88,90 m <sup>2</sup> |                                                                                                                                                                                                                                                                                                                                                                                                                                                                                                                                                                                                                                                                                                                                                                                                                                                                                                                                                                                                                                                                                                                                                                                                                                                                                                                                                                                                                                                                                                                                                                                                                                                                                                                                                                                                                                                                                                                                                                                                                                                                                                                                |                                        |
| Baño 2               | 4,00 m <sup>2</sup>  |          |                      |                                                                                                                                                                                                                                                                                                                                                                                                                                                                                                                                                                                                                                                                                                                                                                                                                                                                                                                                                                                                                                                                                                                                                                                                                                                                                                                                                                                                                                                                                                                                                                                                                                                                                                                                                                                                                                                                                                                                                                                                                                                                                                                                | Harrison providence providence and and |
| Distribuidor         | 4,10 m <sup>2</sup>  |          |                      |                                                                                                                                                                                                                                                                                                                                                                                                                                                                                                                                                                                                                                                                                                                                                                                                                                                                                                                                                                                                                                                                                                                                                                                                                                                                                                                                                                                                                                                                                                                                                                                                                                                                                                                                                                                                                                                                                                                                                                                                                                                                                                                                |                                        |
|                      |                      |          |                      |                                                                                                                                                                                                                                                                                                                                                                                                                                                                                                                                                                                                                                                                                                                                                                                                                                                                                                                                                                                                                                                                                                                                                                                                                                                                                                                                                                                                                                                                                                                                                                                                                                                                                                                                                                                                                                                                                                                                                                                                                                                                                                                                |                                        |
|                      |                      |          |                      | London Then a sike a share from the south tensor in the                                                                                                                                                                                                                                                                                                                                                                                                                                                                                                                                                                                                                                                                                                                                                                                                                                                                                                                                                                                                                                                                                                                                                                                                                                                                                                                                                                                                                                                                                                                                                                                                                                                                                                                                                                                                                                                                                                                                                                                                                                                                        |                                        |
|                      |                      |          |                      |                                                                                                                                                                                                                                                                                                                                                                                                                                                                                                                                                                                                                                                                                                                                                                                                                                                                                                                                                                                                                                                                                                                                                                                                                                                                                                                                                                                                                                                                                                                                                                                                                                                                                                                                                                                                                                                                                                                                                                                                                                                                                                                                |                                        |