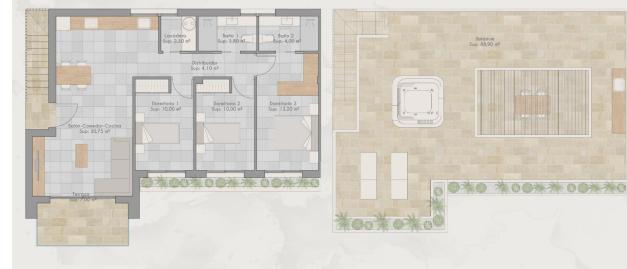

# PROPERTY GALLERY

| SUPERFICIES ÚTILES P | LANTA PRIMER         | 010      |                      | Vivienda P1-B                                                                                                                                                                                                                                                                                                                                                                                                                                                                                                                                                                                                                                                                                                                                                                                                                                                                                                                                                                                                                                                                                                                                                                                                                                                                                                                                                                                                                                                                                                                                                                                                                                                                                                                                                                                                                                                                                                                                                                                                                                                                                                                  | Solarium P1-B                          |
|----------------------|----------------------|----------|----------------------|--------------------------------------------------------------------------------------------------------------------------------------------------------------------------------------------------------------------------------------------------------------------------------------------------------------------------------------------------------------------------------------------------------------------------------------------------------------------------------------------------------------------------------------------------------------------------------------------------------------------------------------------------------------------------------------------------------------------------------------------------------------------------------------------------------------------------------------------------------------------------------------------------------------------------------------------------------------------------------------------------------------------------------------------------------------------------------------------------------------------------------------------------------------------------------------------------------------------------------------------------------------------------------------------------------------------------------------------------------------------------------------------------------------------------------------------------------------------------------------------------------------------------------------------------------------------------------------------------------------------------------------------------------------------------------------------------------------------------------------------------------------------------------------------------------------------------------------------------------------------------------------------------------------------------------------------------------------------------------------------------------------------------------------------------------------------------------------------------------------------------------|----------------------------------------|
| Salón-Comedor-Cocina | 30,75 m²             | Lavadero | 2,30 m <sup>2</sup>  |                                                                                                                                                                                                                                                                                                                                                                                                                                                                                                                                                                                                                                                                                                                                                                                                                                                                                                                                                                                                                                                                                                                                                                                                                                                                                                                                                                                                                                                                                                                                                                                                                                                                                                                                                                                                                                                                                                                                                                                                                                                                                                                                |                                        |
| Dormitorio 1         | 10,00 m <sup>2</sup> | TOTAL    | 78,15 m <sup>2</sup> |                                                                                                                                                                                                                                                                                                                                                                                                                                                                                                                                                                                                                                                                                                                                                                                                                                                                                                                                                                                                                                                                                                                                                                                                                                                                                                                                                                                                                                                                                                                                                                                                                                                                                                                                                                                                                                                                                                                                                                                                                                                                                                                                |                                        |
| Dormitorio 2         | 10,00 m <sup>2</sup> |          |                      | A REAL DESCRIPTION DESCRIPTION DESCRIPTION OF THE REAL PROPERTY OF THE R | To Hyperson                            |
| Dormitorio 3         | 13,20 m <sup>2</sup> | Terraza  | 7,00 m <sup>2</sup>  |                                                                                                                                                                                                                                                                                                                                                                                                                                                                                                                                                                                                                                                                                                                                                                                                                                                                                                                                                                                                                                                                                                                                                                                                                                                                                                                                                                                                                                                                                                                                                                                                                                                                                                                                                                                                                                                                                                                                                                                                                                                                                                                                |                                        |
| Baño I               | 3,80 m²              | Solarium | 88,90 m <sup>2</sup> |                                                                                                                                                                                                                                                                                                                                                                                                                                                                                                                                                                                                                                                                                                                                                                                                                                                                                                                                                                                                                                                                                                                                                                                                                                                                                                                                                                                                                                                                                                                                                                                                                                                                                                                                                                                                                                                                                                                                                                                                                                                                                                                                |                                        |
| Baño 2               | 4,00 m <sup>2</sup>  |          |                      |                                                                                                                                                                                                                                                                                                                                                                                                                                                                                                                                                                                                                                                                                                                                                                                                                                                                                                                                                                                                                                                                                                                                                                                                                                                                                                                                                                                                                                                                                                                                                                                                                                                                                                                                                                                                                                                                                                                                                                                                                                                                                                                                | Harrison providence providence and and |
| Distribuidor         | 4,10 m <sup>2</sup>  |          |                      |                                                                                                                                                                                                                                                                                                                                                                                                                                                                                                                                                                                                                                                                                                                                                                                                                                                                                                                                                                                                                                                                                                                                                                                                                                                                                                                                                                                                                                                                                                                                                                                                                                                                                                                                                                                                                                                                                                                                                                                                                                                                                                                                |                                        |
|                      |                      |          |                      |                                                                                                                                                                                                                                                                                                                                                                                                                                                                                                                                                                                                                                                                                                                                                                                                                                                                                                                                                                                                                                                                                                                                                                                                                                                                                                                                                                                                                                                                                                                                                                                                                                                                                                                                                                                                                                                                                                                                                                                                                                                                                                                                |                                        |
|                      |                      |          |                      | London Then a sike a share from the south tensor in the                                                                                                                                                                                                                                                                                                                                                                                                                                                                                                                                                                                                                                                                                                                                                                                                                                                                                                                                                                                                                                                                                                                                                                                                                                                                                                                                                                                                                                                                                                                                                                                                                                                                                                                                                                                                                                                                                                                                                                                                                                                                        |                                        |
|                      |                      |          |                      |                                                                                                                                                                                                                                                                                                                                                                                                                                                                                                                                                                                                                                                                                                                                                                                                                                                                                                                                                                                                                                                                                                                                                                                                                                                                                                                                                                                                                                                                                                                                                                                                                                                                                                                                                                                                                                                                                                                                                                                                                                                                                                                                |                                        |