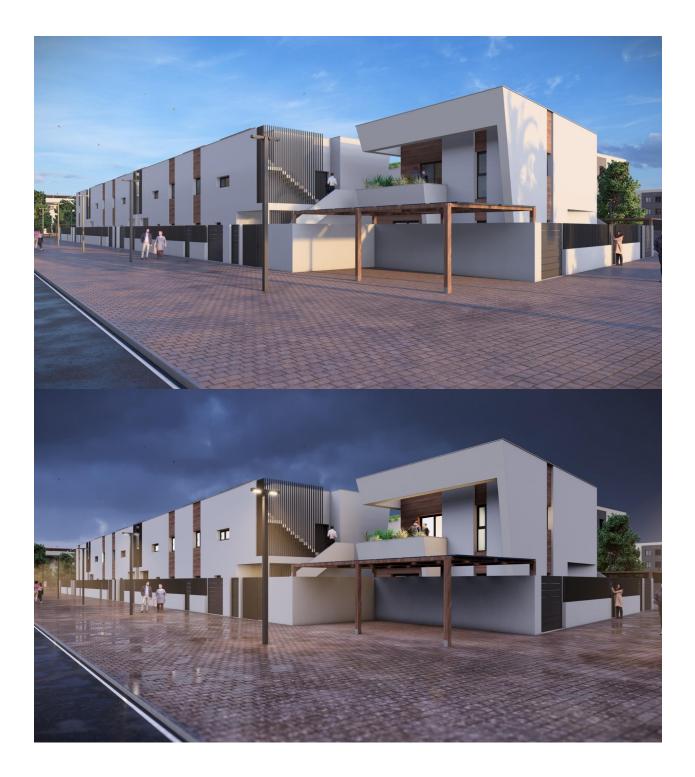

#### DESCRIPTION

REF: # 12651

New Construction Homes in Torre-Pacheco, Costa Cálida Modern Bungalows with Exceptional Features Discover a new residential complex in Torre-Pacheco, offering 24 stylish bungalows with 2 or 3 bedrooms. Choose between ground-floor homes with spacious terraces or first-floor units boasting private terraces and solariums. Each solarium includes a pergola, a barbecue area, and reinforced roofing, perfect for installing a jacuzzi. All homes come with a designated parking space and fully installed air conditioning, ensuring comfort year-round. Prime Location in Torre-Pacheco Nestled in the heart of Torre-Pacheco, this development enjoys proximity to essential amenities, including supermarkets, shops, bars, and restaurants. The vibrant town center, with its charming Spanish ambiance, is within walking distance. For beach lovers, the stunning Mar Menor is just a 10-minute drive away, offering golden sands and crystal-clear waters. Enjoy Outstanding Community Amenities The complex features a beautifully landscaped community area with lush gardens and a sparkling pool, providing a serene retreat to relax and unwind. The area's sunny climate, averaging 320 days of sunshine annually, complements these outdoor spaces perfectly. Surrounded by Award-Winning Golf Courses Torre-Pacheco is