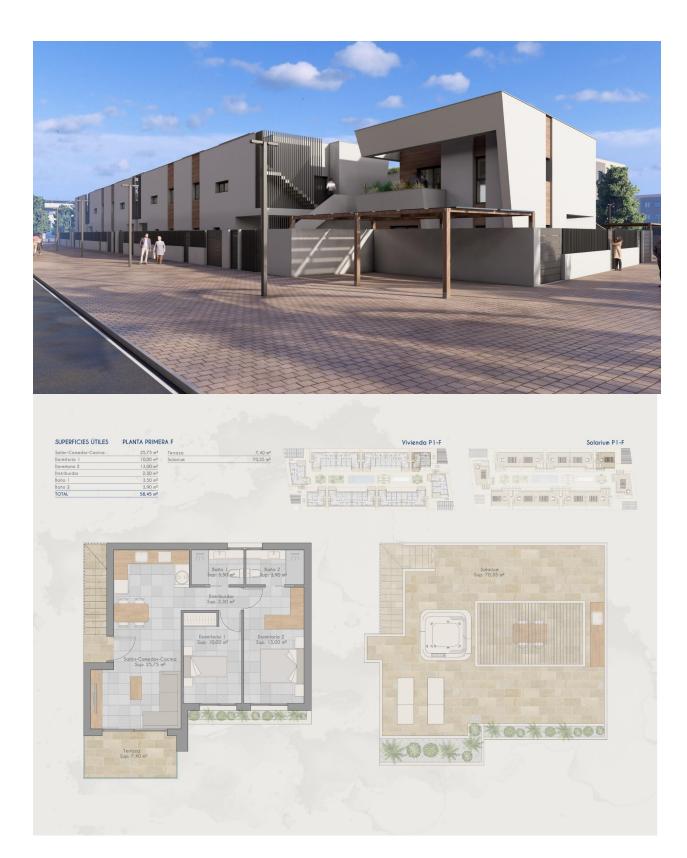

#### DESCRIPTION

REF: # 12651

New Construction Homes in Torre-Pacheco, Costa Cálida Modern Bungalows with Exceptional Features Discover a new residential complex in Torre-Pacheco, offering 24 stylish bungalows with 2 or 3 bedrooms. Choose between ground-floor homes with spacious terraces or first-floor units boasting private terraces and solariums. Each solarium includes a pergola, a barbecue area, and reinforced roofing, perfect for installing a jacuzzi. All homes come with a designated parking space and fully installed air conditioning, ensuring comfort year-round. Prime Location in Torre-Pacheco Nestled in the heart of Torre-Pacheco, this development enjoys proximity to essential amenities, including supermarkets, shops, bars, and restaurants. The vibrant town center, with its charming Spanish ambiance, is within walking distance. For beach lovers, the stunning Mar Menor is just a 10-minute drive away, offering golden sands and crystal-clear waters. Enjoy Outstanding Community Amenities The complex features a beautifully landscaped community area with lush gardens and a sparkling pool, providing a serene retreat to relax and unwind. The area's sunny climate, averaging 320 days of sunshine annually, complements these outdoor spaces perfectly. Surrounded by Award-Winning Golf Courses Torre-Pacheco is