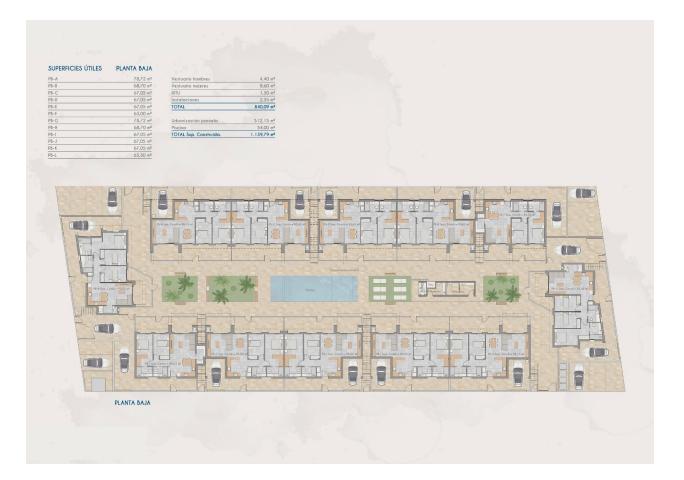

#### DESCRIPTION

REF: # 12651

New Construction Homes in Torre-Pacheco, Costa Cálida Modern Bungalows with Exceptional Features Discover a new residential complex in Torre-Pacheco, offering 24 stylish bungalows with 2 or 3 bedrooms. Choose between ground-floor homes with spacious terraces or first-floor units boasting private terraces and solariums. Each solarium includes a pergola, a barbecue area, and reinforced roofing, perfect for installing a jacuzzi. All homes come with a designated parking space and fully installed air conditioning, ensuring comfort year-round. Prime Location in Torre-Pacheco Nestled in the heart of Torre-Pacheco, this development enjoys proximity to essential amenities, including supermarkets, shops, bars, and restaurants. The vibrant town center, with its charming Spanish ambiance, is within walking distance. For beach lovers, the stunning Mar Menor is just a 10-minute drive away, offering golden sands and crystal-clear waters. Enjoy Outstanding Community Amenities The complex features a beautifully landscaped community area with lush gardens and a sparkling pool, providing a serene retreat to relax and unwind. The area's sunny climate, averaging 320 days of sunshine annually, complements these outdoor spaces perfectly. Surrounded by Award-Winning Golf Courses Torre-Pacheco is