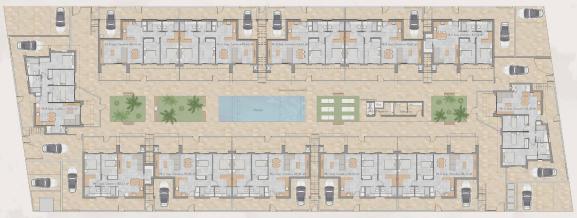

## SUPERFICIES ÚTILES PLANTA BAJA

| РВ-А | 78,72 m |
|------|---------|
| P8-8 | 68,70 m |
| РБ-С | 67,05 m |
| PB-D | 67,05 m |
| РВ-Е | 67,05 m |
| Pő-F | 63,00 m |
| РВ-С | 78,72 m |
| РВ-Н | 68,70 m |
| P8-I | 67,05 m |
| Pō-J | 67,05 m |
| РБ-К | 67,05 m |
| P8-L | 63,30 m |
|      |         |

| TOTAL Sup. Construida. | 1.139,79 m <sup>2</sup> |
|------------------------|-------------------------|
| Piscina                | 54,00 m <sup>2</sup>    |
| Urbanización parcela   | 512,15 m <sup>2</sup>   |
| TOTAL                  | 840,09 m <sup>2</sup>   |
| Instalaciones          | 2,35 m²                 |
| RITU                   | 1,30 m <sup>2</sup>     |
| Vestuario mujeres      | 8,60 m <sup>2</sup>     |
| Vestuario hombres      | 4,4U m²                 |

PLANTA BAJA

"OUR EXPERIENCE IS YOUR GUARANTEE"