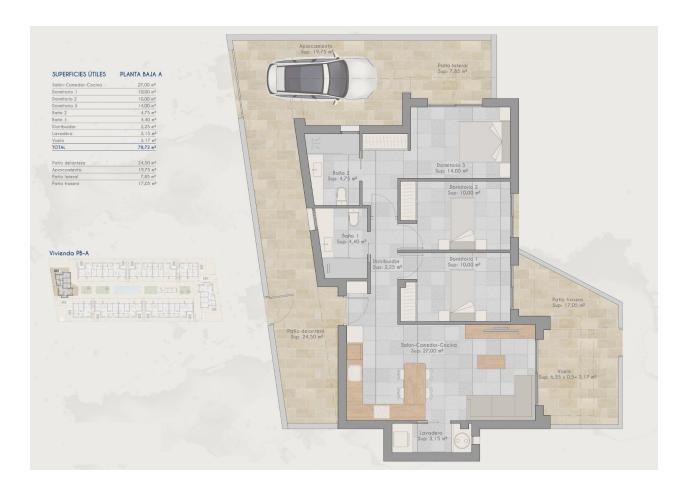

## SUPERFICIES ÚTILES PLANTA BAJA

| РВ-А | 78,72 m |
|------|---------|
| P8-8 | 68,70 m |
| РБ-С | 67,05 m |
| PB-D | 67,05 m |
| РВ-Е | 67,05 m |
| Pő-F | 63,00 m |
| РВ-С | 78,72 m |
| РВ-Н | 68,70 m |
| P8-I | 67,05 m |
| Pō-J | 67,05 m |
| РБ-К | 67,05 m |
| P8-L | 63,30 m |
|      |         |