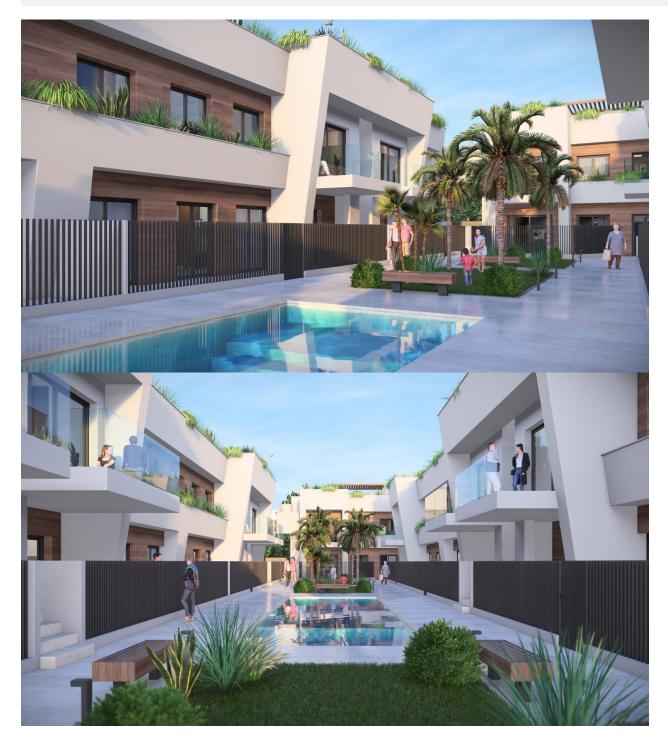

### DESCRIPTION

REF: # 12649

New Construction Homes in Torre-Pacheco, Costa Cálida Modern Bungalows with Exceptional Features Discover a new residential complex in Torre-Pacheco, offering 24 stylish bungalows with 2 or 3 bedrooms. Choose between ground-floor homes with spacious terraces or first-floor units boasting private terraces and solariums. Each solarium includes a pergola, a barbecue area, and reinforced roofing, perfect for installing a jacuzzi. All homes come with a designated parking space and fully installed air conditioning, ensuring comfort year-round. Prime Location in Torre-Pacheco Nestled in the heart of Torre-Pacheco, this development enjoys proximity to essential amenities, including supermarkets, shops, bars, and restaurants. The vibrant town center, with its charming Spanish ambiance, is within walking distance. For beach lovers, the stunning Mar Menor is just a 10-minute drive away, offering golden sands and crystal-clear waters. Enjoy Outstanding Community Amenities The complex features a beautifully landscaped community area with lush gardens and a sparkling pool, providing a serene retreat to relax and unwind. The area's sunny climate, averaging 320 days of sunshine annually, complements these outdoor spaces perfectly. Surrounded by Award-Winning Golf Courses Torre-Pacheco is