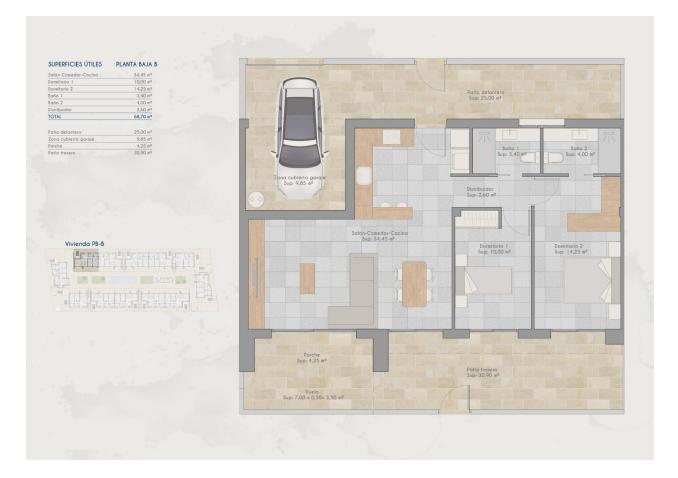

#### SUPERFICIES ÚTILES PLANTA BAJA FICIES UTILES PLANTA BAJA 78/2 e<sup>3</sup> 66/70 e<sup>3</sup> 66/70 b<sup>2</sup> 67/05 b<sup>2</sup> 67/05 b<sup>2</sup> 67/05 b<sup>2</sup> 67/05 b<sup>2</sup> 60/00 b<sup>2</sup> 66/70 b<sup>2</sup> Vestuario hombres 4,40 m² Vestuario mujeres 8,60 m² RITU 1,30 m² Instalacciones 2,35 m² TOTAL 840,09 m² РВ-А РВ-Б РВ-С РВ-С РВ-С РВ-С РВ-F РВ-F РВ-G РВ-H РВ-I РВ-J РВ-К РВ-L 512,15 m<sup>2</sup> 54,00 m<sup>2</sup> 1.139,79 m<sup>2</sup> Urbanización parcela TOTAL Sup. Construida. V HE V Distances Distances Distances Distances Distances Distances 03 B ÌÌ Pier 85. ľ V F 19.14 F 6 T.P 事正 -PLANTA BAJA