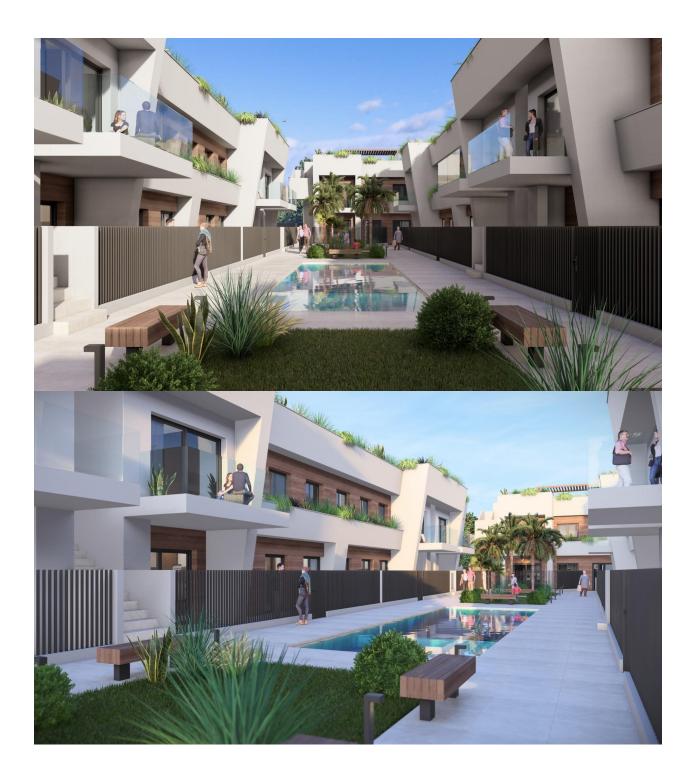

### DESCRIPTION

REF: # 12649

New Construction Homes in Torre-Pacheco, Costa Cálida Modern Bungalows with Exceptional Features Discover a new residential complex in Torre-Pacheco, offering 24 stylish bungalows with 2 or 3 bedrooms. Choose between ground-floor homes with spacious terraces or first-floor units boasting private terraces and solariums. Each solarium includes a pergola, a barbecue area, and reinforced roofing, perfect for installing a jacuzzi. All homes come with a designated parking space and fully installed air conditioning, ensuring comfort year-round. Prime Location in Torre-Pacheco Nestled in the heart of Torre-Pacheco, this development enjoys proximity to essential amenities, including supermarkets, shops, bars, and restaurants. The vibrant town center, with its charming Spanish ambiance, is within walking distance. For beach lovers, the stunning Mar Menor is just a 10-minute drive away, offering golden sands and crystal-clear waters. Enjoy Outstanding Community Amenities The complex features a beautifully landscaped community area with lush gardens and a sparkling pool, providing a serene retreat to relax and unwind. The area's sunny climate, averaging 320 days of sunshine annually, complements these outdoor spaces perfectly. Surrounded by Award-Winning Golf Courses Torre-Pacheco is