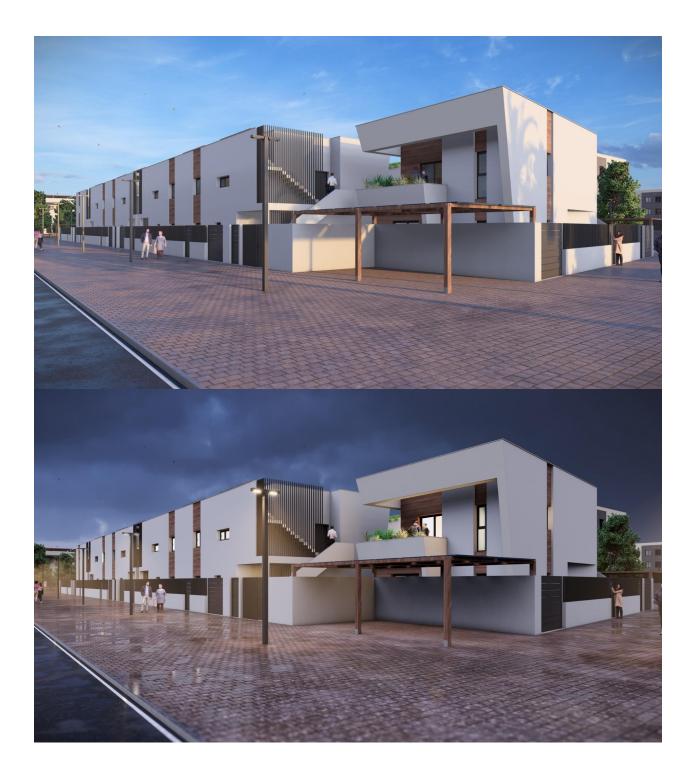

### DESCRIPTION

REF: # 12649

New Construction Homes in Torre-Pacheco, Costa Cálida Modern Bungalows with Exceptional Features Discover a new residential complex in Torre-Pacheco, offering 24 stylish bungalows with 2 or 3 bedrooms. Choose between ground-floor homes with spacious terraces or first-floor units boasting private terraces and solariums. Each solarium includes a pergola, a barbecue area, and reinforced roofing, perfect for installing a jacuzzi. All homes come with a designated parking space and fully installed air conditioning, ensuring comfort year-round. Prime Location in Torre-Pacheco Nestled in the heart of Torre-Pacheco, this development enjoys proximity to essential amenities, including supermarkets, shops, bars, and restaurants. The vibrant town center, with its charming Spanish ambiance, is within walking distance. For beach lovers, the stunning Mar Menor is just a 10-minute drive away, offering golden sands and crystal-clear waters. Enjoy Outstanding Community Amenities The complex features a beautifully landscaped community area with lush gardens and a sparkling pool, providing a serene retreat to relax and unwind. The area's sunny climate, averaging 320 days of sunshine annually, complements these outdoor spaces perfectly. Surrounded by Award-Winning Golf Courses Torre-Pacheco is