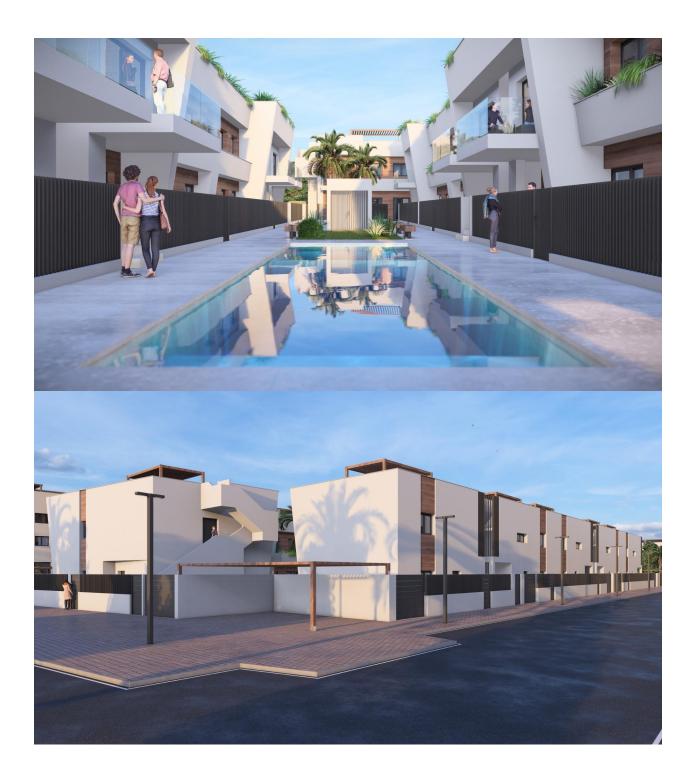

### DESCRIPTION

REF: # 12649

New Construction Homes in Torre-Pacheco, Costa Cálida Modern Bungalows with Exceptional Features Discover a new residential complex in Torre-Pacheco, offering 24 stylish bungalows with 2 or 3 bedrooms. Choose between ground-floor homes with spacious terraces or first-floor units boasting private terraces and solariums. Each solarium includes a pergola, a barbecue area, and reinforced roofing, perfect for installing a jacuzzi. All homes come with a designated parking space and fully installed air conditioning, ensuring comfort year-round. Prime Location in Torre-Pacheco Nestled in the heart of Torre-Pacheco, this development enjoys proximity to essential amenities, including supermarkets, shops, bars, and restaurants. The vibrant town center, with its charming Spanish ambiance, is within walking distance. For beach lovers, the stunning Mar Menor is just a 10-minute drive away, offering golden sands and crystal-clear waters. Enjoy Outstanding Community Amenities The complex features a beautifully landscaped community area with lush gardens and a sparkling pool, providing a serene retreat to relax and unwind. The area's sunny climate, averaging 320 days of sunshine annually, complements these outdoor spaces perfectly. Surrounded by Award-Winning Golf Courses Torre-Pacheco is