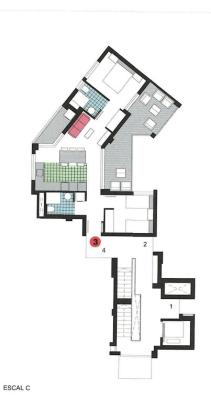

### BLOQUE 2 VIVIENDA 3 - ESC.C Planta Primera

| SUPERFICIE APROXIMADAS                             | m2    |
|----------------------------------------------------|-------|
| VIVIENDA TIPO<br>TERRAZA CUBIERTA<br>ELEM. COMUNES | 18.16 |
| SUPERFICIE CONSTRUIDA                              | 84.74 |
| +TERRAZA DESCUBIERTA                               | 0.98  |

### BLOQUE 2 VIVIENDA 2 - ESC.C Planta Primera

| SUPERFICIE APROXIMADAS                             | m2    |
|----------------------------------------------------|-------|
| VIVIENDA TIPO<br>TERRAZA CUBIERTA<br>ELEM. COMUNES | 12.66 |
| SUPERFICIE CONSTRUIDA                              | 91.64 |
| +TERRAZA DESCUBIERTA                               | 1.61  |

ESCAL C

"OUR EXPERIENCE IS YOUR GUARANTEE"