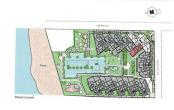

# **VIEW**

• Panoramico

Planta Conjunto

| D<br>BIERTA | 12.07     |
|-------------|-----------|
|             |           |
|             |           |
|             | 6.33      |
| ONSTRUIDA   | 83.93     |
| SCUBIERTA   | 1.70      |
|             |           |
|             |           |
|             |           |
|             | SCUBIERTA |