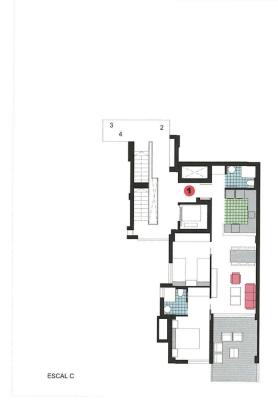

break, double glazing with "Climalit" type air chamber and low emissives. •Motorized exterior blinds in living room and bedrooms •Armored entrance door to the house. •Porcelain interior flooring or similar, the skirting board will be lacquered to match the interior carpentry. •Vertical walls of bathrooms and toilets in porcelain or similar. •Wall finishes in smooth plastic paint. •Kitchen with high and low furniture, Silestone countertop or similar equipped with extractor hood, hob induction and electric oven. •Suspended vitrified porcelain sanitary fixtures with built-in cistern. •Flat resin shower trays with screen.
- •Sink with cabinet and mirror in all bathrooms and toilets. •Single-lever

## **CERTIFICAT ÉNERGÉTIQUE**



# **VIEW**

• Panoramico















Planta Conjunto













| D<br>BIERTA | 12.07     |
|-------------|-----------|
|             |           |
|             |           |
|             | 6.33      |
| ONSTRUIDA   | 83.93     |
| SCUBIERTA   | 1.70      |
|             |           |
|             |           |
|             |           |
|             | SCUBIERTA |









### BLOQUE 2 VIVIENDA 3 - ESC.C Planta Primera

| SUPERFICIE APROXIMADAS                             | m2    |
|----------------------------------------------------|-------|
| VIVIENDA TIPO<br>TERRAZA CUBIERTA<br>ELEM. COMUNES | 18.16 |
| SUPERFICIE CONSTRUIDA                              | 84.74 |
| +TERRAZA DESCUBIERTA                               | 0.98  |











### BLOQUE 2 VIVIENDA 2 - ESC.C Planta Primera

| SUPERFICIE APROXIMADAS                             |