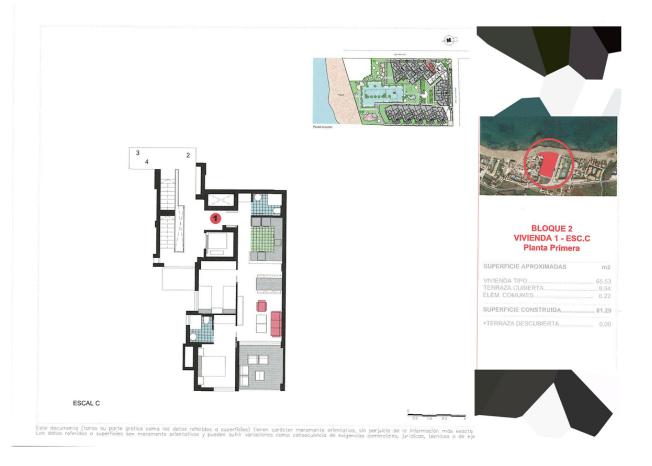

# **VIEW**

• Panoramico

Planta Conjunto

| D<br>BIERTA | 12.07     |
|-------------|-----------|
|             |           |
|             |           |
|             | 6.33      |
| ONSTRUIDA   | 83.93     |
| SCUBIERTA   | 1.70      |
|             |           |
|             |           |
|             |           |
|             | SCUBIERTA |

ESCAL C

"OUR EXPERIENCE IS YOUR GUARANTEE"