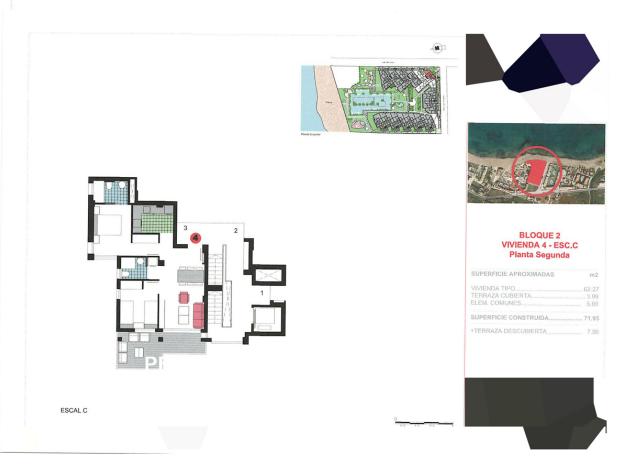

### BLOQUE 2 VIVIENDA 3 - ESC.C Planta Primera

| SUPERFICIE APROXIMADAS                             | m2    |
|----------------------------------------------------|-------|
| VIVIENDA TIPO<br>TERRAZA CUBIERTA<br>ELEM. COMUNES | 18.16 |
| SUPERFICIE CONSTRUIDA                              | 84.74 |
| +TERRAZA DESCUBIERTA                               | 0.98  |