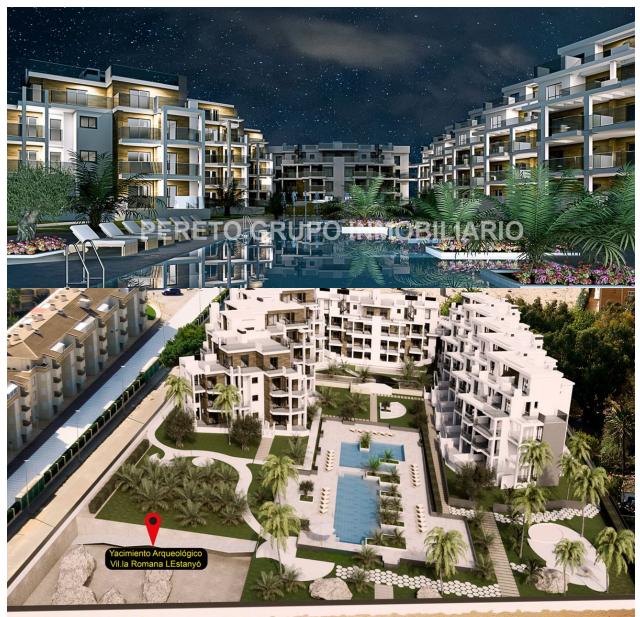

#### **DESCRIPTION**

On sale now!!! Phase III of this Mordena and new development of apartments and penthouses on the beachfront in Las Marinas, Dénia. Apartments with 2 and 3 bedrooms, 2 bathrooms, equipped open kitchen, pre-installation of ducted air conditioning, etc. Apartments from €289,000+VAT QUALITY MEMORIES: •Reinforced concrete structure. •Façade with a single-layer finish combined with porcelain or similar. •PVC exterior carpentry with thermal break, double glazing with "Climalit