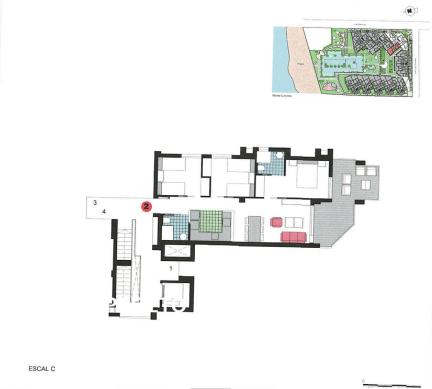

### BLOQUE 2 VIVIENDA 2 - ESC.C Planta Primera

| SUPERFICIE APROXIMADAS                             | m2    |
|----------------------------------------------------|-------|
| VIVIENDA TIPO<br>TERRAZA CUBIERTA<br>ELEM. COMUNES | 12.66 |
| SUPERFICIE CONSTRUIDA                              | 91.64 |
| +TERRAZA DESCUBIERTA                               | 1.61  |