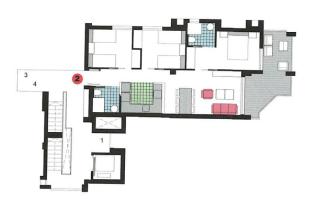

### BLOQUE 2 VIVIENDA 3 - ESC.C Planta Primera

| SUPERFICIE APROXIMADAS                             | m2    |
|----------------------------------------------------|-------|
| VIVIENDA TIPO<br>TERRAZA CUBIERTA<br>ELEM. COMUNES | 18.16 |
| SUPERFICIE CONSTRUIDA                              | 84.74 |
| +TERRAZA DESCUBIERTA                               | 0.98  |

### BLOQUE 2 VIVIENDA 2 - ESC.C Planta Primera

| SUPERFICIE APROXIMADAS                             | m2    |
|----------------------------------------------------|-------|
| VIVIENDA TIPO<br>TERRAZA CUBIERTA<br>ELEM. COMUNES | 12.66 |
| SUPERFICIE CONSTRUIDA                              | 91.64 |
| +TERRAZA DESCUBIERTA                               | 1.61  |