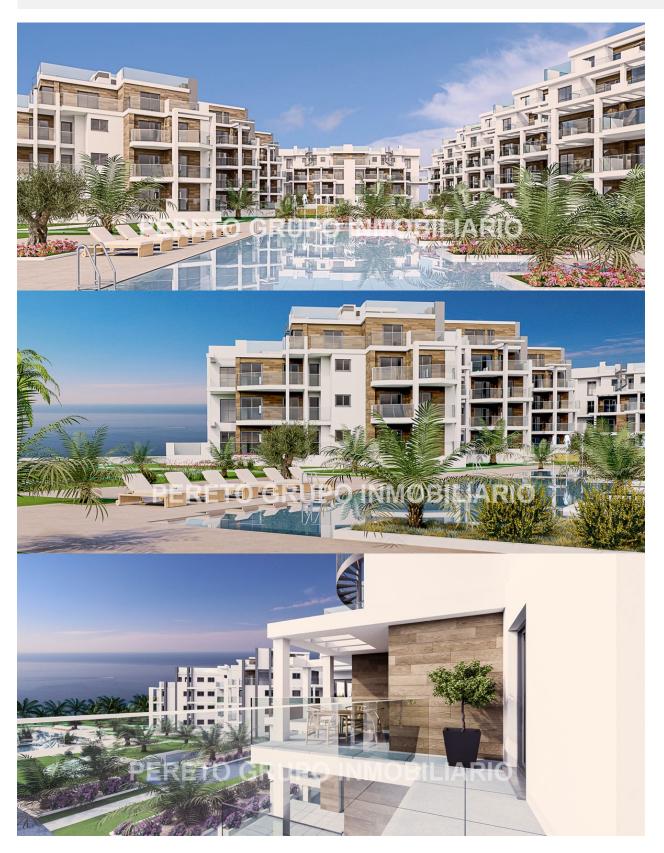

#### **DESCRIPTION**

On sale now!!! Phase III of this Mordena and new development of apartments and penthouses on the beachfront in Las Marinas, Dénia. Apartments with 2 and 3 bedrooms, 2 bathrooms, equipped open kitchen, pre-installation of ducted air conditioning, etc. Apartments from €289,000+VAT QUALITY MEMORIES: •Reinforced concrete structure. •Façade with a single-layer finish combined with porcelain or similar. •PVC exterior carpentry with thermal break, double glazing with "Climalit

- •Façade with a single-layer finish combined with porcelain or similar.
  •PVC exterior carpentry with thermal break, double glazing with "Climalit" type air chamber and low emissives. •Motorized exterior blinds in living room and bedrooms •Armored entrance door to the house. •Porcelain interior flooring or similar, the skirting board will be lacquered to match the interior carpentry. •Vertical walls of bathrooms and toilets in porcelain or similar. •Wall finishes in smooth plastic paint. •Kitchen with high and low furniture, Silestone countertop or similar equipped with extractor hood, hob induction and electric oven. •Suspended vitrified porcelain sanitary fixtures with built-in cistern. •Flat resin shower trays with screen.
- •Sink with cabinet and mirror in all bathrooms and toilets. •Single-lever