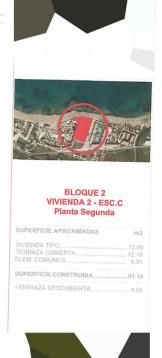

### BLOQUE 2 VIVIENDA 2 - ESC.C Planta Primera

| SUPERFICIE APROXIMADAS                             | m2    |
|----------------------------------------------------|-------|
| VIVIENDA TIPO<br>TERRAZA CUBIERTA<br>ELEM. COMUNES | 12.66 |
| SUPERFICIE CONSTRUIDA                              | 91.64 |
| +TERRAZA DESCUBIERTA                               | 1.61  |