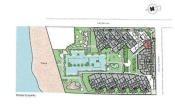

# **VIEW**

• Panoramico

Planta Conjunto

| D<br>BIERTA | 12.07     |
|-------------|-----------|
|             |           |
|             |           |
|             | 6.33      |
| ONSTRUIDA   | 83.93     |
| SCUBIERTA   | 1.70      |
|             |           |
|             |           |
|             |           |
|             | SCUBIERTA |