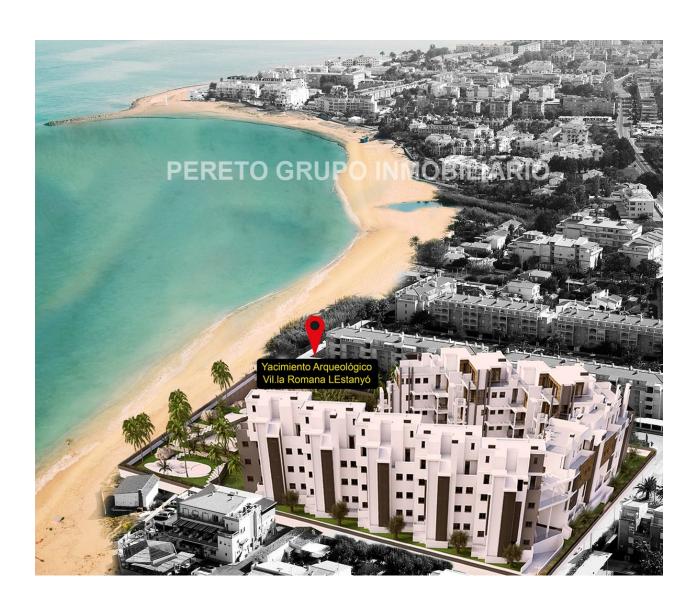

#### **DESCRIPTION**

On sale now!!! Phase III of this Mordena and new development of apartments and penthouses on the beachfront in Las Marinas, Dénia. Apartments with 2 and 3 bedrooms, 2 bathrooms, equipped open kitchen, pre-installation of ducted air conditioning, etc. Apartments from €289,000+VAT QUALITY MEMORIES: •Reinforced concrete structure. •Façade with a single-layer finish combined with porcelain or similar. •PVC exterior carpentry with thermal break, double glazing with "Climalit