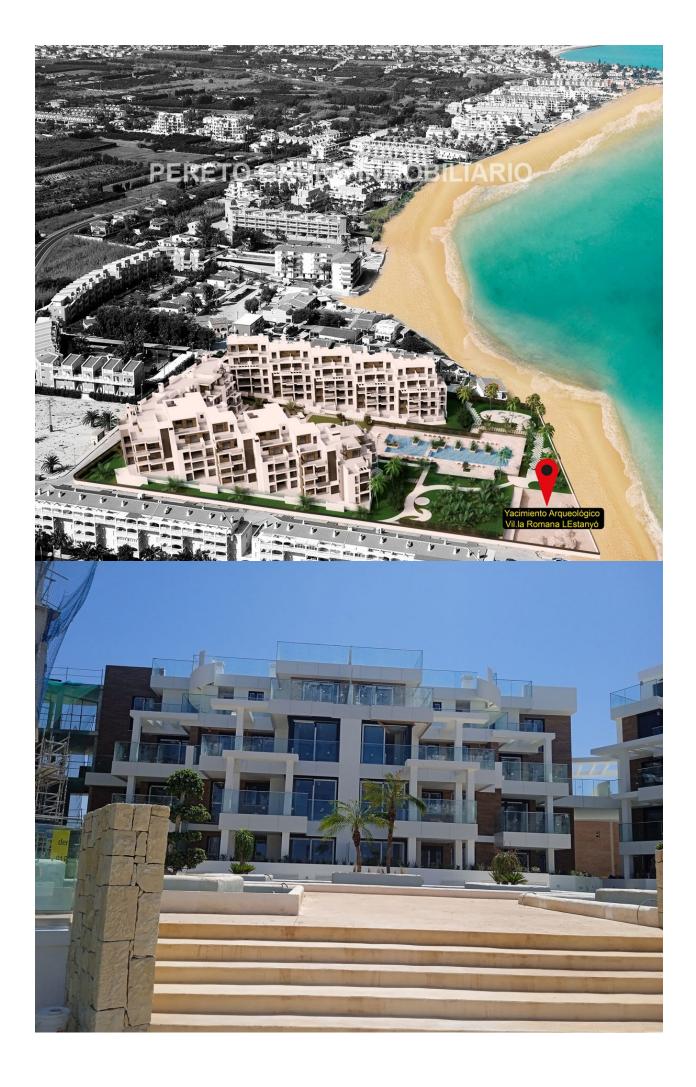

#### **DESCRIPTION**

On sale now!!! Phase III of this Mordena and new development of apartments and penthouses on the beachfront in Las Marinas, Dénia. Apartments with 2 and 3 bedrooms, 2 bathrooms, equipped open kitchen, pre-installation of ducted air conditioning, etc. Apartments from €289,000+VAT QUALITY MEMORIES: •Reinforced concrete structure. •Façade with a single-layer finish combined with porcelain or similar. •PVC exterior carpentry with thermal break, double glazing with "Climalit