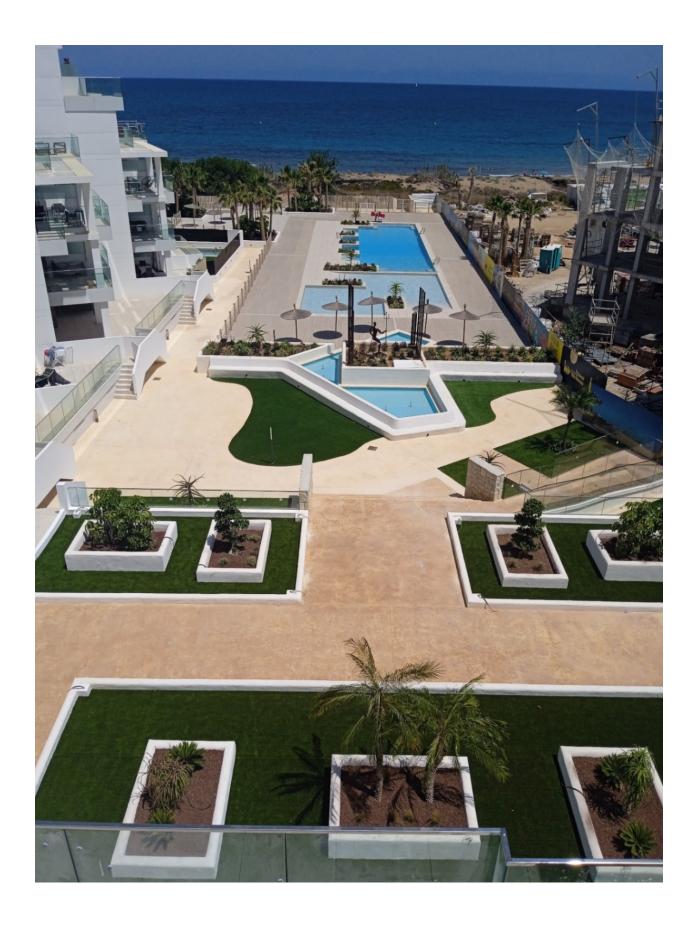

#### **DESCRIPTION**

On sale now!!! Phase III of this Mordena and new development of apartments and penthouses on the beachfront in Las Marinas, Dénia. Apartments with 2 and 3 bedrooms, 2 bathrooms, equipped open kitchen, pre-installation of ducted air conditioning, etc. Apartments from €289,000+VAT QUALITY MEMORIES: •Reinforced concrete structure. •Façade with a single-layer finish combined with porcelain or similar. •PVC exterior carpentry with thermal break, double glazing with "Climalit