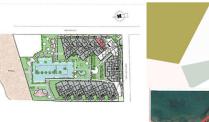

# **VIEW**

• Panoramico

Planta Conjunto

| D<br>BIERTA | 12.07     |
|-------------|-----------|
|             |           |
|             |           |
|             | 6.33      |
| ONSTRUIDA   | 83.93     |
| SCUBIERTA   | 1.70      |
|             |           |
|             |           |
|             |           |
|             | SCUBIERTA |