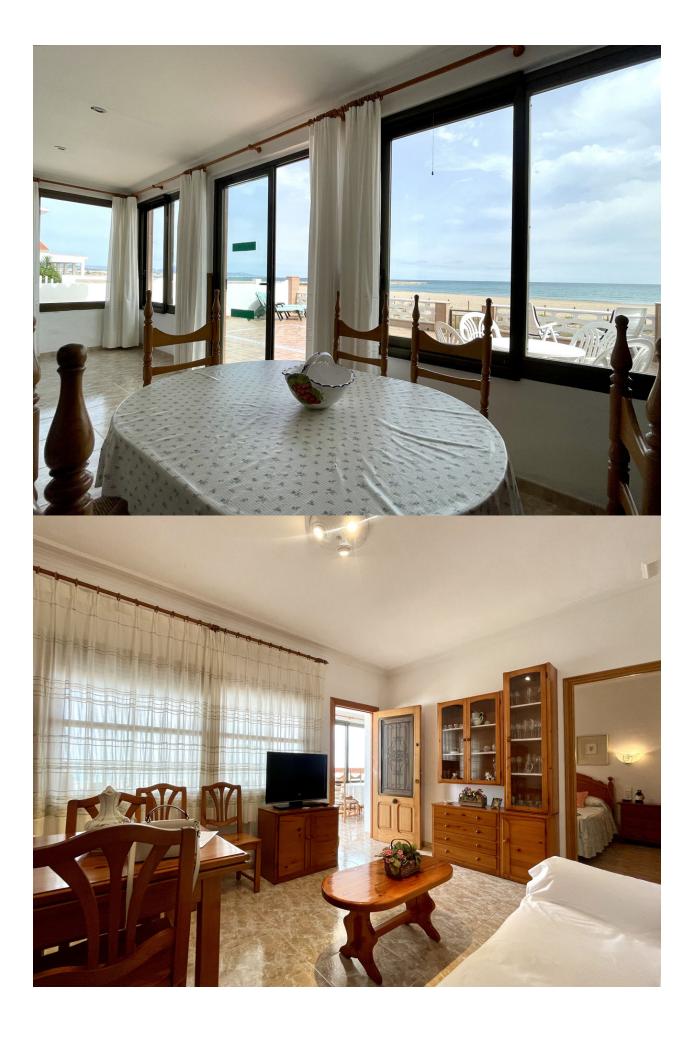

## DESCRIPTION

We are pleased to present this beautiful semi-detached house on the beachfront with frontal sea views in Las Marinas. It is located at km 10 of Las Marinas, 2 km from the center of Vergel, a walk from the supermarket and restaurants. The house is located on a comfortable plot that is very easy to maintain, and is distributed on one floor. The house has a glazed terrace with sea views, from which you can access the main terrace (also with views) or the living-dining room with fireplace, from the living room you can access the central hallway of the house, from where there is access to the large independent kitchen, which is fully equipped, and enjoys its own entrance from the parking area and rear terrace, from the hallway there is also access to the 3 double bedrooms and 1 bathroom with a bathtub. Outside the villa we find a beautiful open terrace, perfect for sunbathing, and with views of the sea. Annexed to the house we have a summer kitchen with a porch, laundry and a bathroom with shower. The plot has a space to park two cars and an outdoor shower. The property is in good condition, and ready to move into. For more information and visits, do not hesitate to contact us.