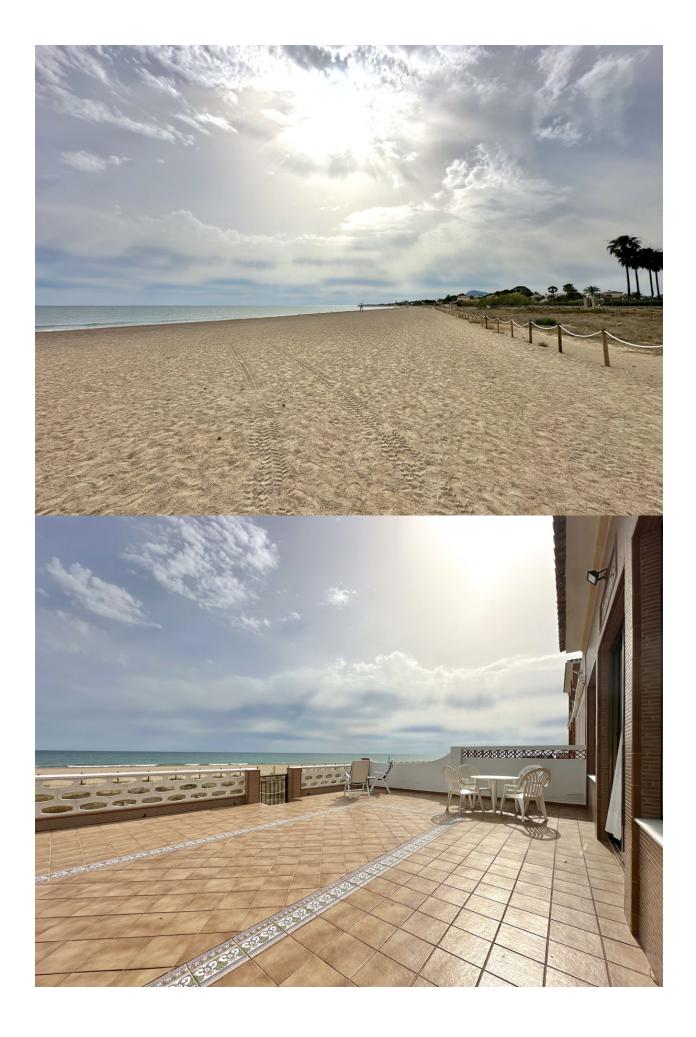

## DESCRIPTION

We are pleased to present this beautiful semi-detached house on the beachfront with frontal sea views in Las Marinas. It is located at km 10 of Las Marinas, 2 km from the center of Vergel, a walk from the supermarket and restaurants. The house is located on a comfortable plot that is very easy to maintain, and is distributed on one floor. The house has a glazed terrace with sea views, from which you can access the main terrace (also with views) or the living-dining room with fireplace, from the living room you can access the central hallway of the house, from where there is access to the large independent kitchen, which is fully equipped, and enjoys its own entrance from the parking area and rear terrace, from the hallway there is also access to the 3 double bedrooms and 1 bathroom with a bathtub. Outside the villa we find a beautiful open terrace, perfect for sunbathing, and with views of the sea. Annexed to the house we have a summer kitchen with a porch, laundry and a bathroom with shower. The plot has a space to park two cars and an outdoor shower. The property is in good condition, and ready to move into. For more information and visits, do not hesitate to contact us.