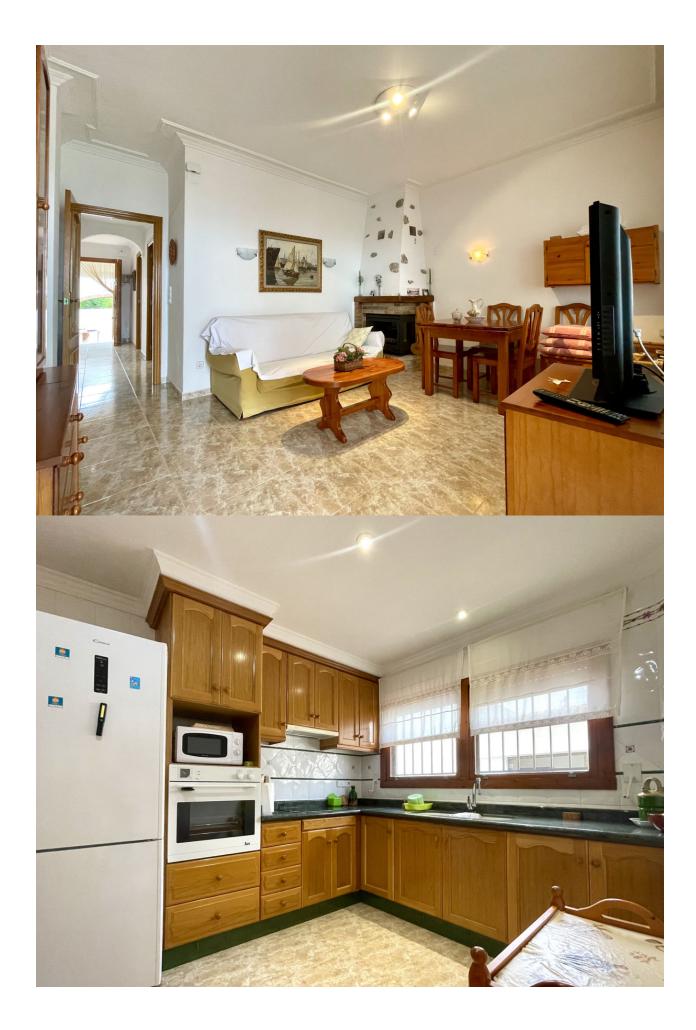

## DESCRIPTION

We are pleased to present this beautiful semi-detached house on the beachfront with frontal sea views in Las Marinas. It is located at km 10 of Las Marinas, 2 km from the center of Vergel, a walk from the supermarket and restaurants. The house is located on a comfortable plot that is very easy to maintain, and is distributed on one floor. The house has a glazed terrace with sea views, from which you can access the main terrace (also with views) or the living-dining room with fireplace, from the living room you can access the central hallway of the house, from where there is access to the large independent kitchen, which is fully equipped, and enjoys its own entrance from the parking area and rear terrace, from the hallway there is also access to the 3 double bedrooms and 1 bathroom with a bathtub. Outside the villa we find a beautiful open terrace, perfect for sunbathing, and with views of the sea. Annexed to the house we have a summer kitchen with a porch, laundry and a bathroom with shower. The plot has a space to park two cars and an outdoor shower. The property is in good condition, and ready to move into. For more information and visits, do not hesitate to contact us.