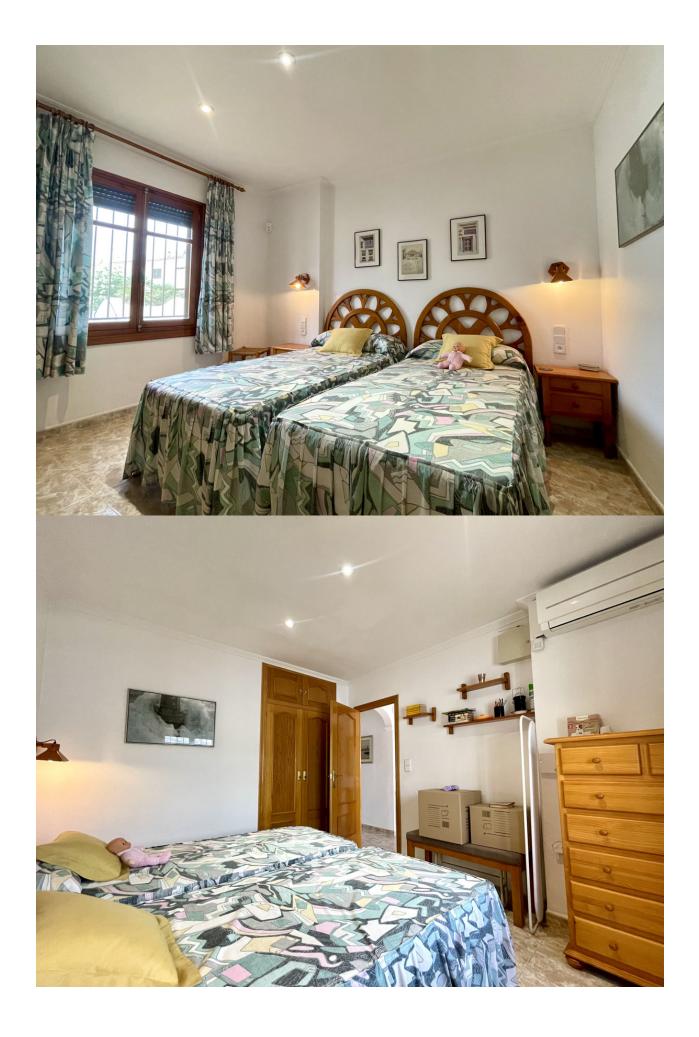

## DESCRIPTION

We are pleased to present this beautiful semi-detached house on the beachfront with frontal sea views in Las Marinas. It is located at km 10 of Las Marinas, 2 km from the center of Vergel, a walk from the supermarket and restaurants. The house is located on a comfortable plot that is very easy to maintain, and is distributed on one floor. The house has a glazed terrace with sea views, from which you can access the main terrace (also with views) or the living-dining room with fireplace, from the living room you can access the central hallway of the house, from where there is access to the large independent kitchen, which is fully equipped, and enjoys its own entrance from the parking area and rear terrace, from the hallway there is also access to the 3 double bedrooms and 1 bathroom with a bathtub. Outside the villa we find a beautiful open terrace, perfect for sunbathing, and with views of the sea. Annexed to the house we have a summer kitchen with a porch, laundry and a bathroom with shower. The plot has a space to park two cars and an outdoor shower. The property is in good condition, and ready to move into. For more information and visits, do not hesitate to contact us.