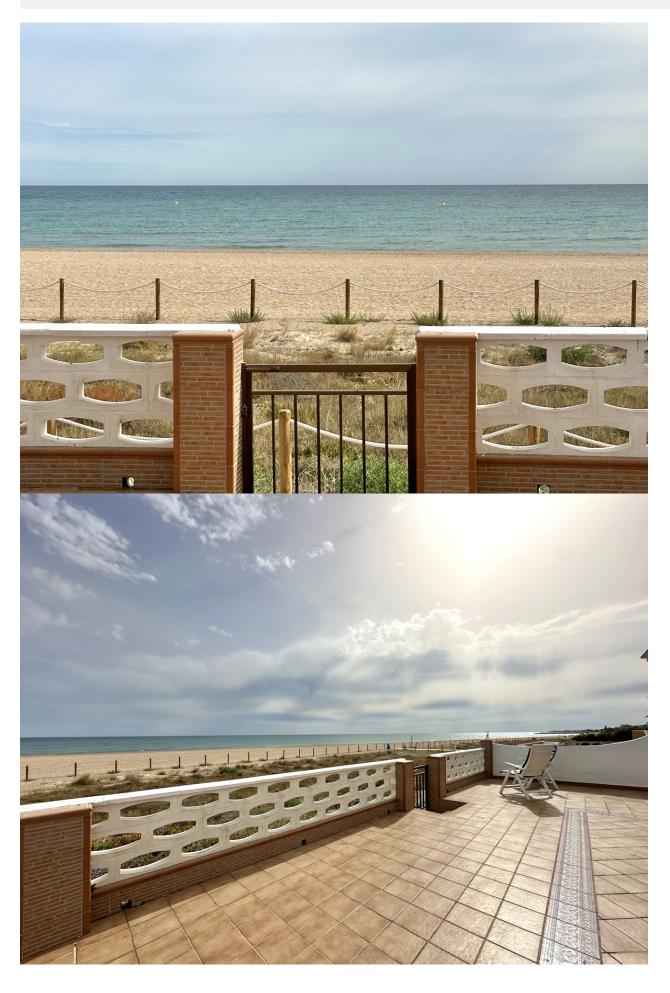

## DESCRIPTION

We are pleased to present this beautiful semi-detached house on the beachfront with frontal sea views in Las Marinas. It is located at km 10 of Las Marinas, 2 km from the center of Vergel, a walk from the supermarket and restaurants. The house is located on a comfortable plot that is very easy to maintain, and is distributed on one floor. The house has a glazed terrace with sea views, from which you can access the main terrace (also with views) or the living-dining room with fireplace, from the living room you can access the central hallway of the house, from where there is access to the large independent kitchen, which is fully equipped, and enjoys its own entrance from the parking area and rear terrace, from the hallway there is also access to the 3 double bedrooms and 1 bathroom with a bathtub. Outside the villa we find a beautiful open terrace, perfect for sunbathing, and with views of the sea. Annexed to the house we have a summer kitchen with a porch, laundry and a bathroom with shower. The plot has a space to park two cars and an outdoor shower. The property is in good condition, and ready to move into. For more information and visits, do not hesitate to contact us.