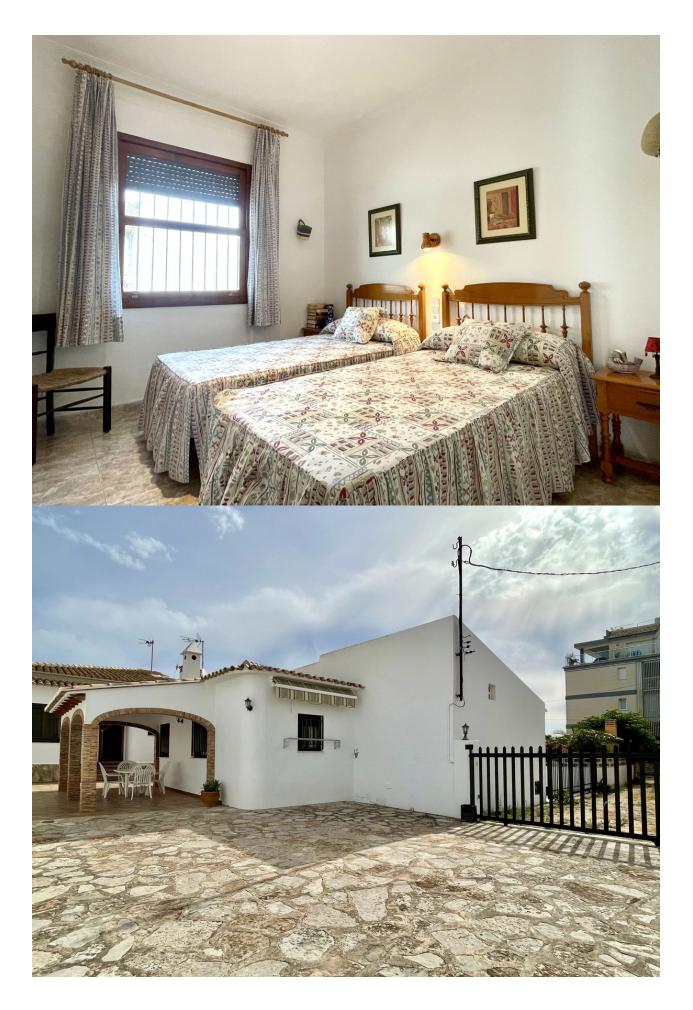

## DESCRIPTION

We are pleased to present this beautiful semi-detached house on the beachfront with frontal sea views in Las Marinas. It is located at km 10 of Las Marinas, 2 km from the center of Vergel, a walk from the supermarket and restaurants. The house is located on a comfortable plot that is very easy to maintain, and is distributed on one floor. The house has a glazed terrace with sea views, from which you can access the main terrace (also with views) or the living-dining room with fireplace, from the living room you can access the central hallway of the house, from where there is access to the large independent kitchen, which is fully equipped, and enjoys its own entrance from the parking area and rear terrace, from the hallway there is also access to the 3 double bedrooms and 1 bathroom with a bathtub. Outside the villa we find a beautiful open terrace, perfect for sunbathing, and with views of the sea. Annexed to the house we have a summer kitchen with a porch, laundry and a bathroom with shower. The plot has a space to park two cars and an outdoor shower. The property is in good condition, and ready to move into. For more information and visits, do not hesitate to contact us.