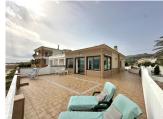

## DESCRIPTION

We are pleased to present this beautiful semi-detached house on the beachfront with frontal sea views in Las Marinas. It is located at km 10 of Las Marinas, 2 km from the center of Vergel, a walk from the supermarket and restaurants. The house is located on a comfortable plot that is very easy to maintain, and is distributed on one floor. The house has a glazed terrace with sea views, from which you can access the main terrace (also with views) or the living-dining room with fireplace, from the living room you can access the central hallway of the house, from where there is access to the large independent kitchen, which is fully equipped, and enjoys its own entrance from the parking area and rear terrace, from the hallway there is also access to the 3 double bedrooms and 1 bathroom with a bathtub. Outside the villa we find a beautiful open terrace, perfect for sunbathing, and with views of the sea. Annexed to the house we have a summer kitchen with a porch, laundry and a bathroom with shower. The plot has a space to park two cars and an outdoor shower. The property is in good condition, and ready to move into. For more information and visits, do not hesitate to contact us.