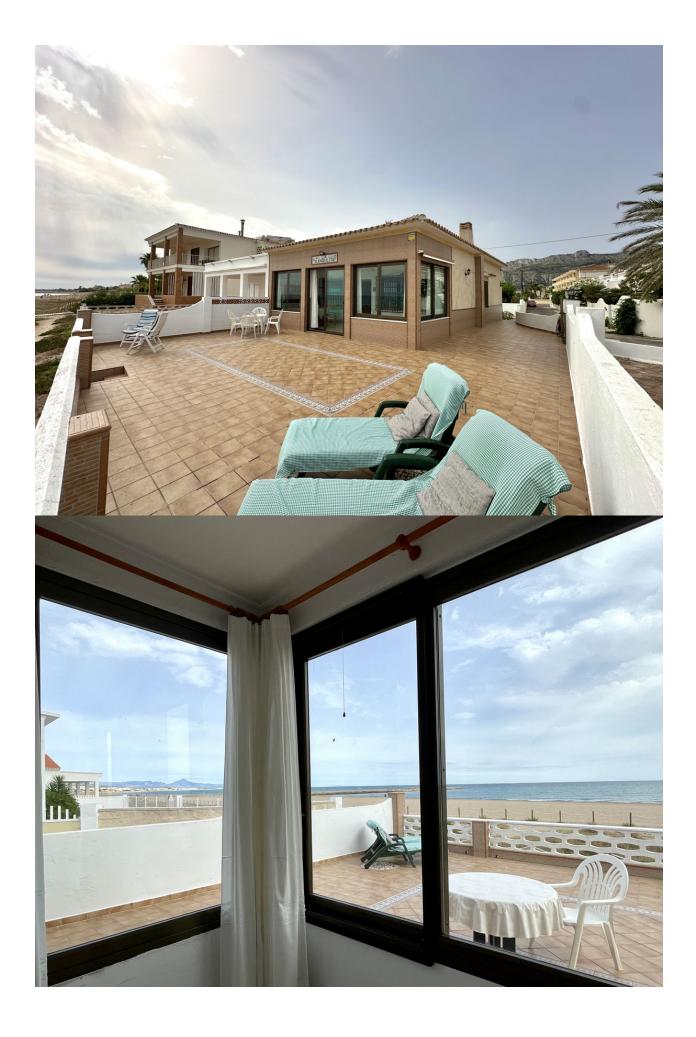

## DESCRIPTION

We are pleased to present this beautiful semi-detached house on the beachfront with frontal sea views in Las Marinas. It is located at km 10 of Las Marinas, 2 km from the center of Vergel, a walk from the supermarket and restaurants. The house is located on a comfortable plot that is very easy to maintain, and is distributed on one floor. The house has a glazed terrace with sea views, from which you can access the main terrace (also with views) or the living-dining room with fireplace, from the living room you can access the central hallway of the house, from where there is access to the large independent kitchen, which is fully equipped, and enjoys its own entrance from the parking area and rear terrace, from the hallway there is also access to the 3 double bedrooms and 1 bathroom with a bathtub. Outside the villa we find a beautiful open terrace, perfect for sunbathing, and with views of the sea. Annexed to the house we have a summer kitchen with a porch, laundry and a bathroom with shower. The plot has a space to park two cars and an outdoor shower. The property is in good condition, and ready to move into. For more information and visits, do not hesitate to contact us.