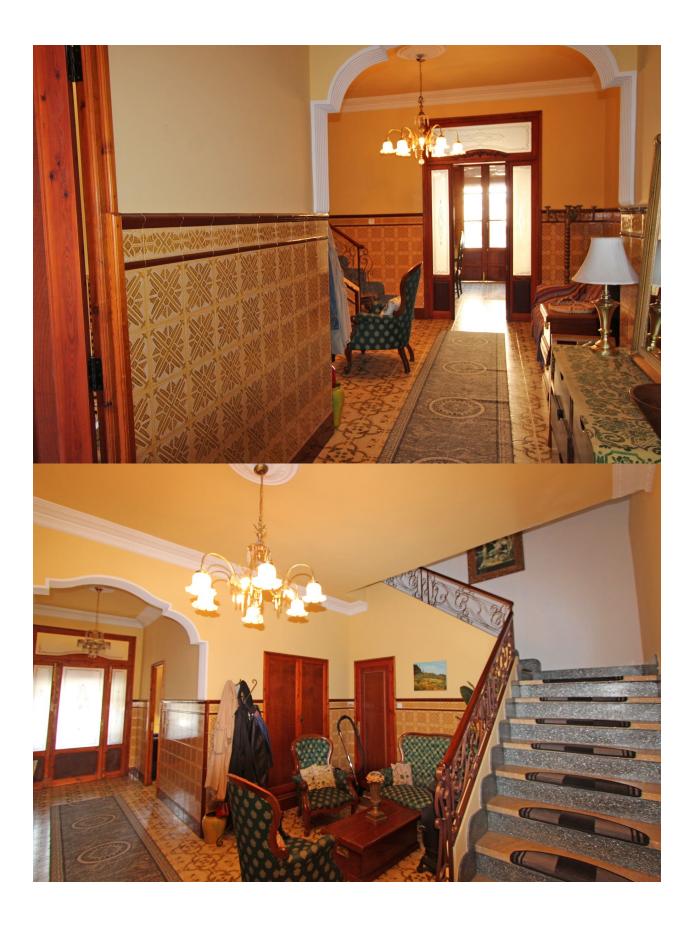

## **DESCRIPTION**

This is a unique very large townhouse in the village of Sanet y Negral 15 minutes from local beaches and the centre of Denia. The property has been updated to a high standard with the electrics of the property being renewed with a full solar system of panels and batteries and the internal courtyard being converted into a pool and terrace area. The house is entered through double wooden doors leading int a beautiful traditional hall leading to a sweeping staircase to the upper level. On the ground floor there are 2 bedrooms, one with an ensuite bathroom. The hall leads into a large dining/living room area which in turn leads into a huge kitchen with a breakfast area with an additional utility /storeroom. The distribution on the 1st floor consists of a large landing area set out as an additional living room, there are 2 large double bedrooms and 2 smaller bedrooms and a large bathroom. From the landing there are double doors leading to a spacious covered terrace, plus a small storeroom. Stairs lead to a big roof terrace with views across the Orba valley. There are a full complement of solar panels situated here. If we return to the ground floor, double doors from living room lead to a beautiful pool and