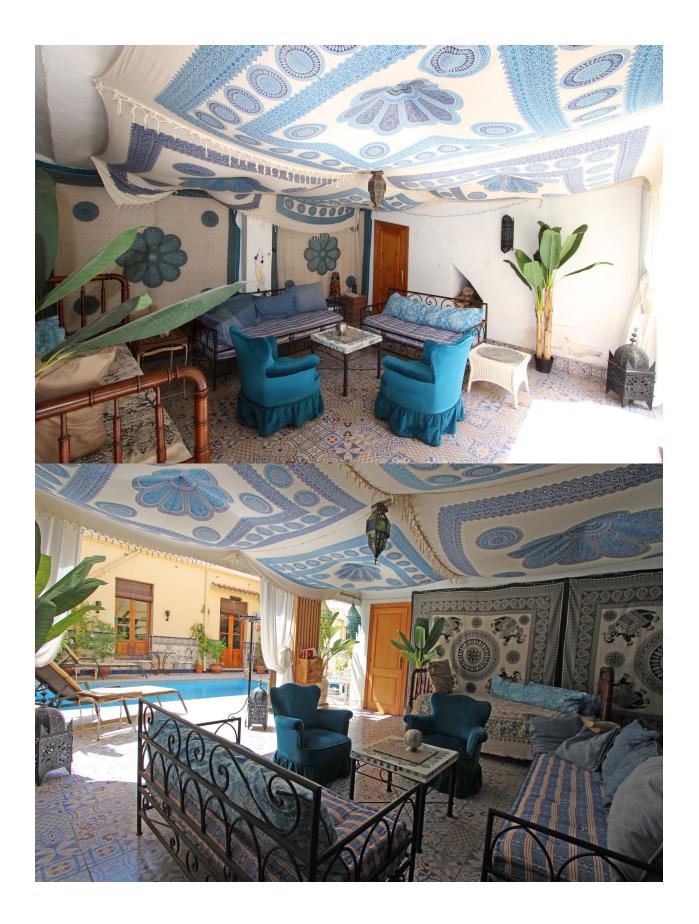

pool terrace area with an open fronted room on the opposite side of the pool set up with sofas and chairs as an area to relax and enjoy the warm summer evenings. This whole area, including the pool terrace has been tastefully put together to give an Arabic flavour to this part of the property. There is also a w.c. This side of the house is in fact a separate annexe as above there is a studio apartment. It would be possible to combine both levels to make a separate living area if required. The pool is heated and can be used throughout the year. There is also a garage for a car with additional room for a motorbike or bicycles. It is also possible to park immediately outside the property. This property could be used as either a rural house or a large family home and it is very unusual to find properties of this calibre. If you are looking for a large townhouse oozing with character then this is a home you have to visit.