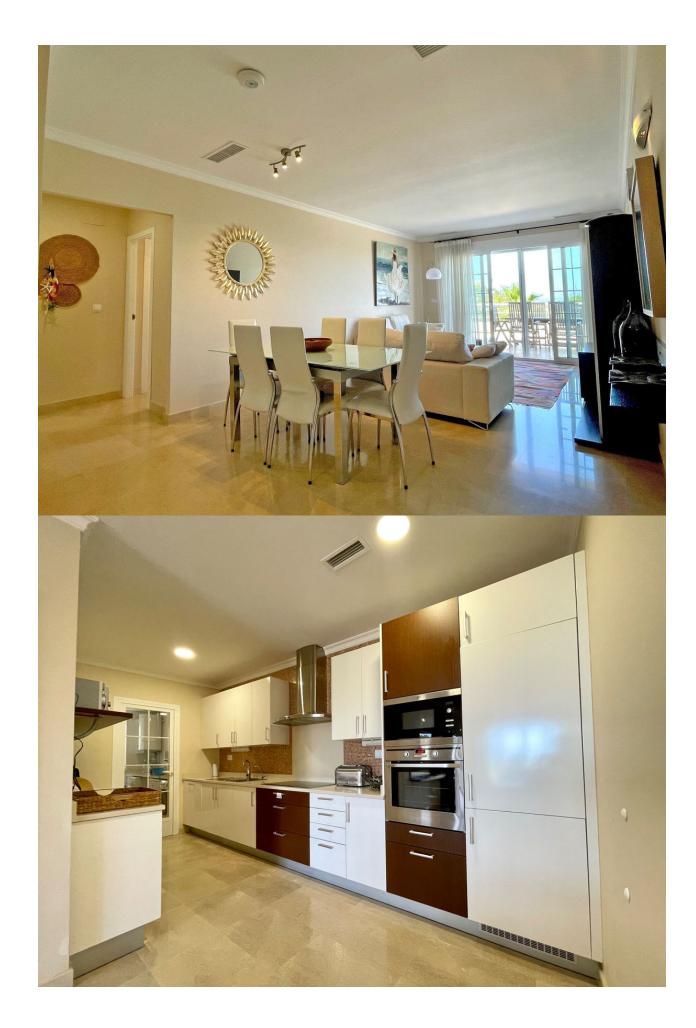

## **DESCRIPTION**

Apartment with sea views in La Sella: CHANCE! For sale exclusive apartment in La Sella, on the second floor of the modern building of the Las Mimosas complex of Residencial La Sella Golf. This elegant apartment with views over the golf course and panoramic views of the Sea. The apartment is distributed on a single level and has a large living room - dining room, open kitchen with laundry room, three double bedrooms and three bathrooms (one en suite) and large terrace of about 60 m<sup>2</sup>. The terrace can be accessed from each room. The terrace highlights the impressive views of the sea, the coastline and the mountains. In addition, this complex offers a large saltwater pool and a large garden with palm trees, close to the social center of the urbanization, exclusivity and comfort. Among other amenities, it has highend appliances, double-glazed windows with automatic blinds, home automation system, underfloor heating, ducted air conditioning (cold, heat and ventilation), covered parking space and storage room. Residencial La Sella is a complex located in a privileged area, on a small mountain, next to the golf course, surrounded by nature and located 10

minutes by car from the beaches and the center of Dénia, the La Marina Shopping Center, and 5 min from the AP7 highway. Residencial La Sella has 24-hour security, an equestrian center, tennis and paddle tennis courts, a restaurant, a pharmacy, and other services.