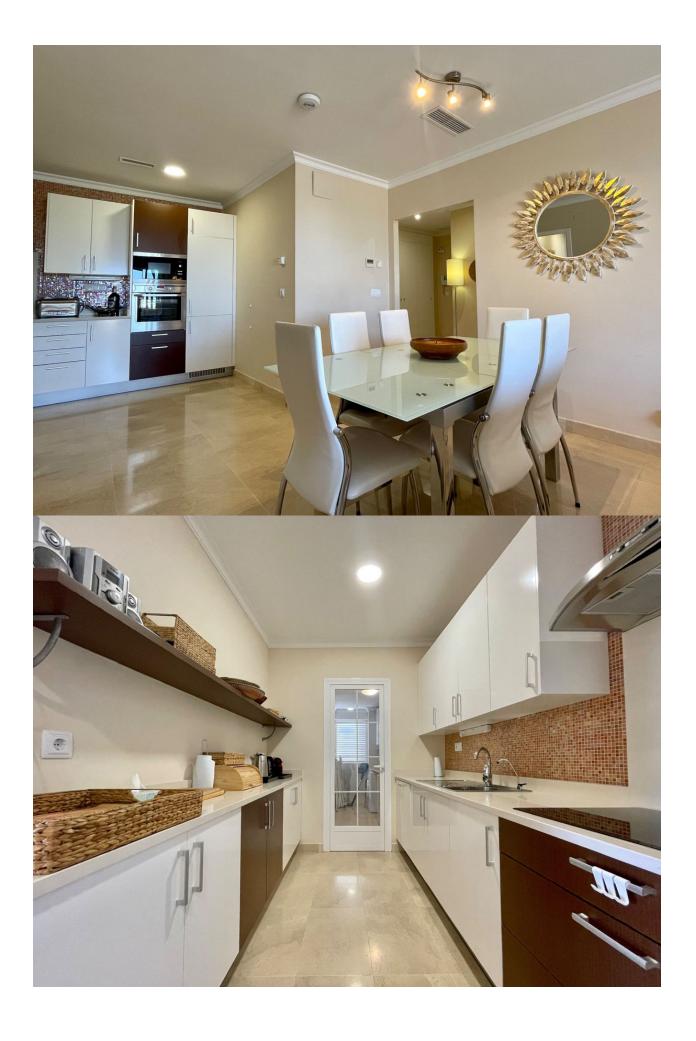

## **DESCRIPTION**

Apartment with sea views in La Sella: CHANCE! For sale exclusive apartment in La Sella, on the second floor of the modern building of the Las Mimosas complex of Residencial La Sella Golf. This elegant apartment with views over the golf course and panoramic views of the Sea. The apartment is distributed on a single level and has a large living room - dining room, open kitchen with laundry room, three double bedrooms and three bathrooms (one en suite) and large terrace of about 60 m<sup>2</sup>. The terrace can be accessed from each room. The terrace highlights the impressive views of the sea, the coastline and the mountains. In addition, this complex offers a large saltwater pool and a large garden with palm trees, close to the social center of the urbanization, exclusivity and comfort. Among other amenities, it has highend appliances, double-glazed windows with automatic blinds, home automation system, underfloor heating, ducted air conditioning (cold, heat and ventilation), covered parking space and storage room. Residencial La Sella is a complex located in a privileged area, on a small mountain, next to the golf course, surrounded by nature and located 10

minutes by car from the beaches and the center of Dénia, the La Marina Shopping Center, and 5 min from the AP7 highway. Residencial La Sella has 24-hour security, an equestrian center, tennis and paddle tennis courts, a restaurant, a pharmacy, and other services.