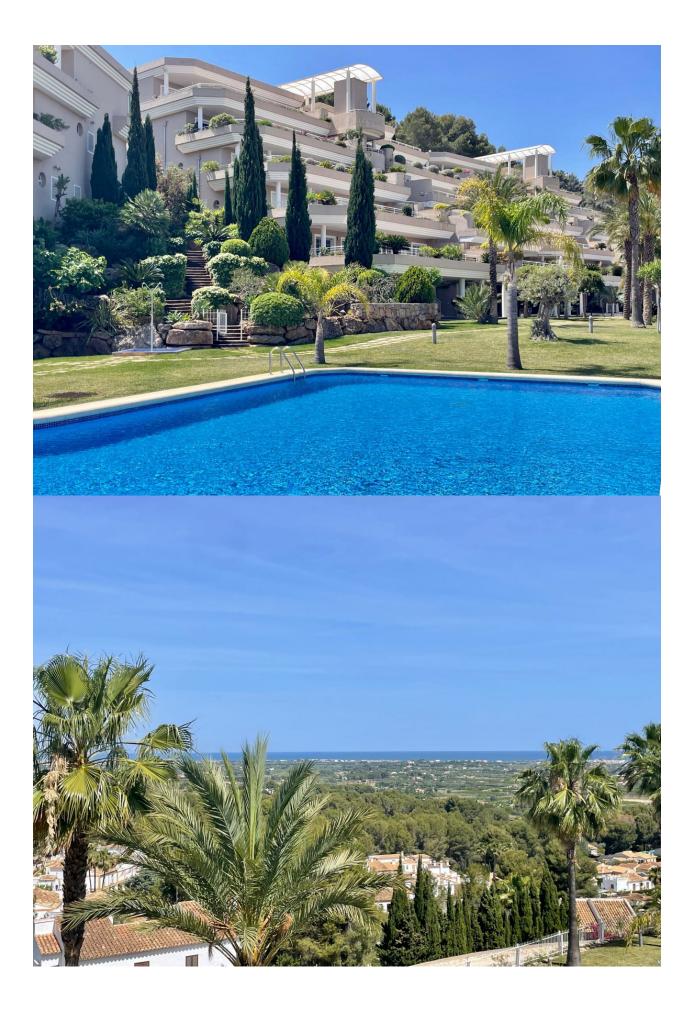

## **DESCRIPTION**

Apartment with sea views in La Sella: CHANCE! For sale exclusive apartment in La Sella, on the second floor of the modern building of the Las Mimosas complex of Residencial La Sella Golf. This elegant apartment with views over the golf course and panoramic views of the Sea. The apartment is distributed on a single level and has a large living room - dining room, open kitchen with laundry room, three double bedrooms and three bathrooms (one en suite) and large terrace of about 60 m<sup>2</sup>. The terrace can be accessed from each room. The terrace highlights the impressive views of the sea, the coastline and the mountains. In addition, this complex offers a large saltwater pool and a large garden with palm trees, close to the social center of the urbanization, exclusivity and comfort. Among other amenities, it has highend appliances, double-glazed windows with automatic blinds, home automation system, underfloor heating, ducted air conditioning (cold, heat and ventilation), covered parking space and storage room. Residencial La Sella is a complex located in a privileged area, on a small mountain, next to the golf course, surrounded by nature and located 10

minutes by car from the beaches and the center of Dénia, the La Marina Shopping Center, and 5 min from the AP7 highway. Residencial La Sella has 24-hour security, an equestrian center, tennis and paddle tennis courts, a restaurant, a pharmacy, and other services.