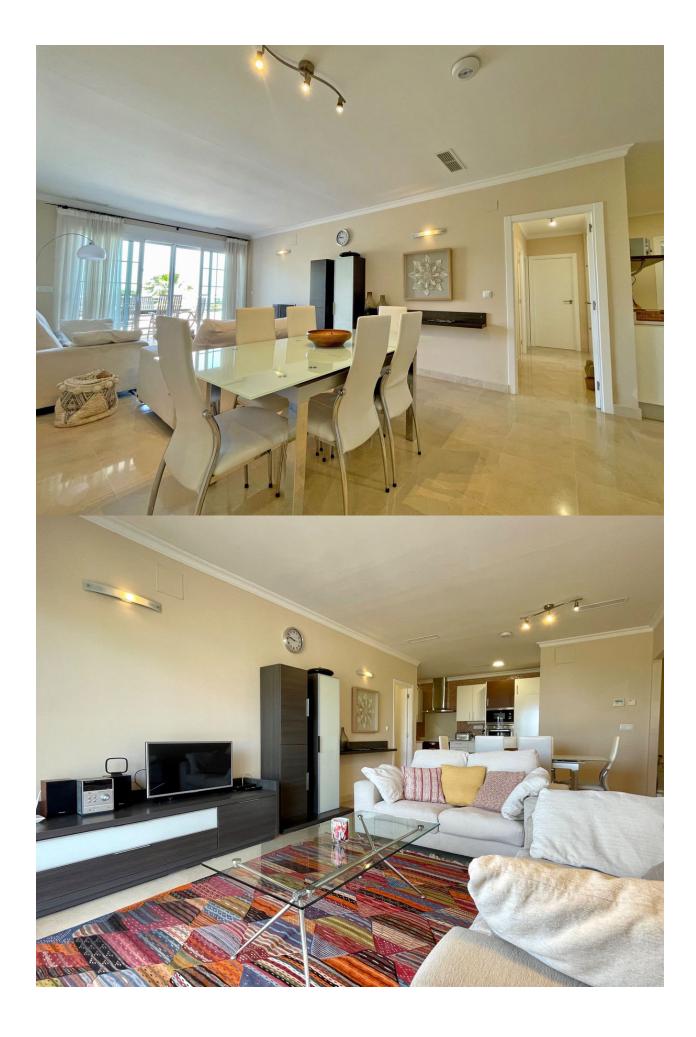

## **DESCRIPTION**

Apartment with sea views in La Sella: CHANCE! For sale exclusive apartment in La Sella, on the second floor of the modern building of the Las Mimosas complex of Residencial La Sella Golf. This elegant apartment with views over the golf course and panoramic views of the Sea. The apartment is distributed on a single level and has a large living room - dining room, open kitchen with laundry room, three double bedrooms and three bathrooms (one en suite) and large terrace of about 60 m<sup>2</sup>. The terrace can be accessed from each room. The terrace highlights the impressive views of the sea, the coastline and the mountains. In addition, this complex offers a large saltwater pool and a large garden with palm trees, close to the social center of the urbanization, exclusivity and comfort. Among other amenities, it has highend appliances, double-glazed windows with automatic blinds, home automation system, underfloor heating, ducted air conditioning (cold, heat and ventilation), covered parking space and storage room. Residencial La Sella is a complex located in a privileged area, on a small mountain, next to the golf course, surrounded by nature and located 10