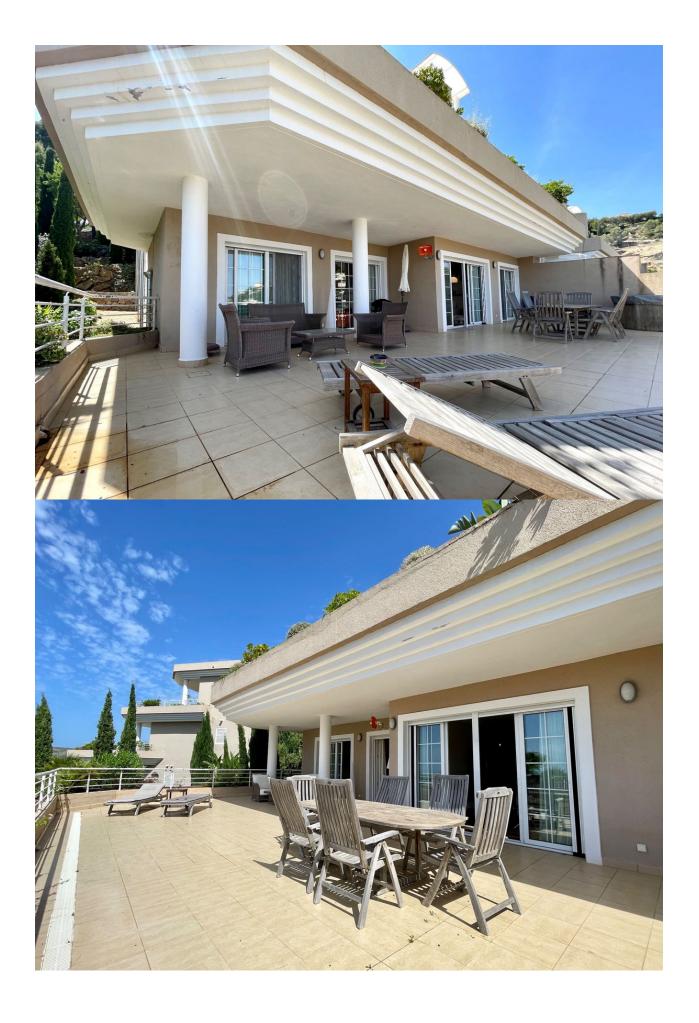

## **DESCRIPTION**

Apartment with sea views in La Sella: CHANCE! For sale exclusive apartment in La Sella, on the second floor of the modern building of the Las Mimosas complex of Residencial La Sella Golf. This elegant apartment with views over the golf course and panoramic views of the Sea. The apartment is distributed on a single level and has a large living room - dining room, open kitchen with laundry room, three double bedrooms and three bathrooms (one en suite) and large terrace of about 60 m<sup>2</sup>. The terrace can be accessed from each room. The terrace highlights the impressive views of the sea, the coastline and the mountains. In addition, this complex offers a large saltwater pool and a large garden with palm trees, close to the social center of the urbanization, exclusivity and comfort. Among other amenities, it has highend appliances, double-glazed windows with automatic blinds, home automation system, underfloor heating, ducted air conditioning (cold, heat and ventilation), covered parking space and storage room. Residencial La Sella is a complex located in a privileged area, on a small mountain, next to the golf course, surrounded by nature and located 10