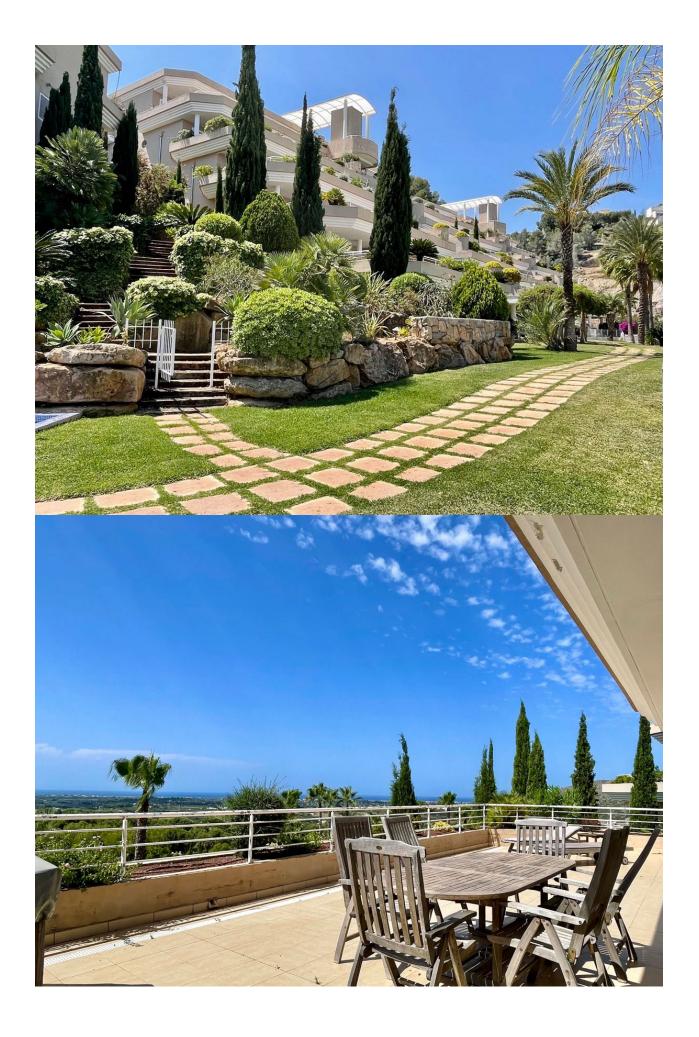

## **DESCRIPTION**

Apartment with sea views in La Sella: CHANCE! For sale exclusive apartment in La Sella, on the second floor of the modern building of the Las Mimosas complex of Residencial La Sella Golf. This elegant apartment with views over the golf course and panoramic views of the Sea. The apartment is distributed on a single level and has a large living room - dining room, open kitchen with laundry room, three double bedrooms and three bathrooms (one en suite) and large terrace of about 60 m<sup>2</sup>. The terrace can be accessed from each room. The terrace highlights the impressive views of the sea, the coastline and the mountains. In addition, this complex offers a large saltwater pool and a large garden with palm trees, close to the social center of the urbanization, exclusivity and comfort. Among other amenities, it has highend appliances, double-glazed windows with automatic blinds, home automation system, underfloor heating, ducted air conditioning (cold, heat and ventilation), covered parking space and storage room. Residencial La Sella is a complex located in a privileged area, on a small mountain, next to the golf course, surrounded by nature and located 10

minutes by car from the beaches and the center of Dénia, the La Marina Shopping Center, and 5 min from the AP7 highway. Residencial La Sella has 24-hour security, an equestrian center, tennis and paddle tennis courts, a restaurant, a pharmacy, and other services.