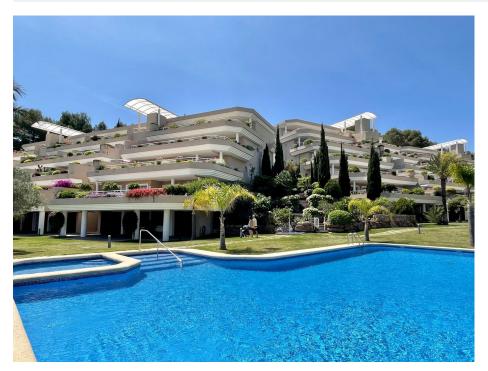

## **DESCRIPTION**

Apartment with sea views in La Sella: CHANCE! For sale exclusive apartment in La Sella, on the second floor of the modern building of the Las Mimosas complex of Residencial La Sella Golf. This elegant apartment with views over the golf course and panoramic views of the Sea. The apartment is distributed on a single level and has a large living room - dining room, open kitchen with laundry room, three double bedrooms and three bathrooms (one en suite) and large terrace of about 60 m<sup>2</sup>. The terrace can be accessed from each room. The terrace highlights the impressive views of the sea, the coastline and the mountains. In addition, this complex offers a large saltwater pool and a large garden with palm trees, close to the social center of the urbanization, exclusivity and comfort. Among other amenities, it has highend appliances, double-glazed windows with automatic blinds, home automation system, underfloor heating, ducted air conditioning (cold, heat and ventilation), covered parking space and storage room. Residencial La Sella is a complex located in a privileged area, on a small mountain, next to the golf course, surrounded by nature and located 10

minutes by car from the beaches and the center of Dénia, the La Marina Shopping Center, and 5 min from the AP7 highway. Residencial La Sella has 24-hour security, an equestrian center, tennis and paddle tennis courts, a restaurant, a pharmacy, and other services.