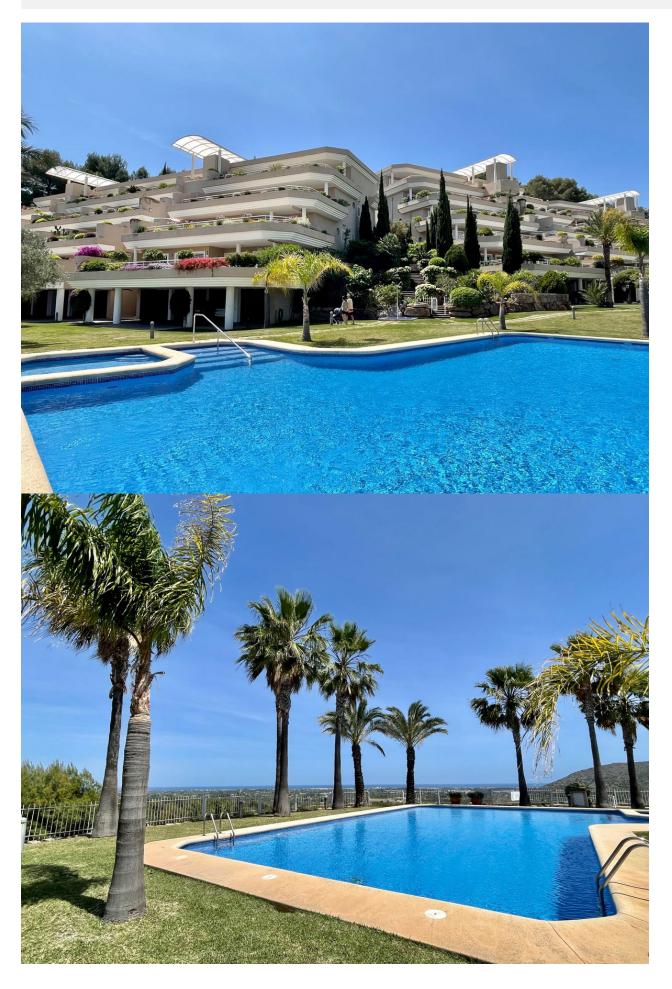

## **DESCRIPTION**

Apartment with sea views in La Sella: CHANCE! For sale exclusive apartment in La Sella, on the second floor of the modern building of the Las Mimosas complex of Residencial La Sella Golf. This elegant apartment with views over the golf course and panoramic views of the Sea. The apartment is distributed on a single level and has a large living room - dining room, open kitchen with laundry room, three double bedrooms and three bathrooms (one en suite) and large terrace of about 60 m<sup>2</sup>. The terrace can be accessed from each room. The terrace highlights the impressive views of the sea, the coastline and the mountains. In addition, this complex offers a large saltwater pool and a large garden with palm trees, close to the social center of the urbanization, exclusivity and comfort. Among other amenities, it has highend appliances, double-glazed windows with automatic blinds, home automation system, underfloor heating, ducted air conditioning (cold, heat and ventilation), covered parking space and storage room. Residencial La Sella is a complex located in a privileged area, on a small mountain, next to the golf course, surrounded by nature and located 10

minutes by car from the beaches and the center of Dénia, the La Marina Shopping Center, and 5 min from the AP7 highway. Residencial La Sella has 24-hour security, an equestrian center, tennis and paddle tennis courts, a restaurant, a pharmacy, and other services.