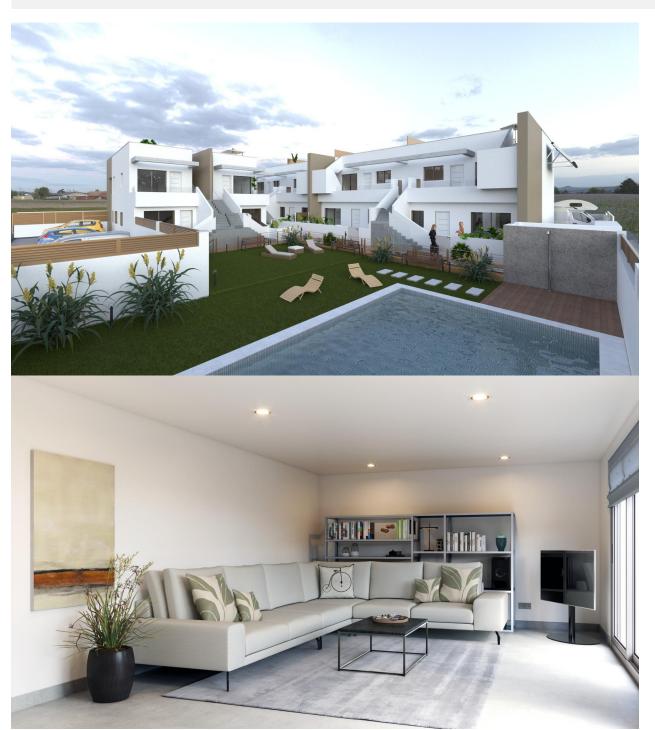

## **DESCRIPTION**

NEW BUILD BUNGALOWS IN PILAR DE LA HORADADA New Build developmen located in an unbeatable location, in the centre of Pilar de la Horadada. An area that offers all the necessary services and amenities, such as supermarkets. Additionally, its proximity to the beach makes it an ideal option for your leisure time and Summer getaways. This residential complex is characterised by its 12 bungalow apartments, which offers 1 bedroom and 1 bathroom properties at a very affordable price, 2 bedroom and 2 bathroom properties and also 3 bedroom and 2 bathroom properties, to cover the needs of each client, offering comfort and style. The interiors, elegant and functional, have fully equipped kitchens including electrical appliances. The bathrooms have a vanity unit with washbasin and light. Each property has pre-installation for ducted air conditioning, a magnificent solarium for the upper floors and an attractive communal swimming pool area, making it the perfect place to enjoy and relax. Excellent location, 5 minutes from the sandy beaches and most prestigious 18-hole Lo Romero golf course. Pilar de la Horadada is a typical Spanish village in the most southern part of the

Costa Blanca. The large main street has supermarkets, lots of shops, restaurants and bars and some lovely squares. The beautiful beaches of Torre de la Horadada and Mil Palmeras with fine sand promenade is just 5 minutes away. The airports of Corvera (Murcia) and Alicante are respectively 40 and 55 minutes away.