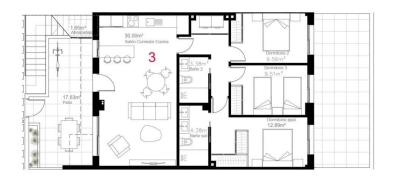

## **CERTIFICAT ÉNERGÉTIQUE**

VIEW
CLIMATISATION
PARKING PAS. CAR
JARD RIVIÈRE ET
TERRASSES N

• Central
: 1

clôtures

• Jard RIVER n privée

Superficie Construidas
VIVIENDA 3

PLANTA BAJA

Superficie Patios 39 19m²

Superficie Construida PB TOTAL 93.35m² | 93.35m² |