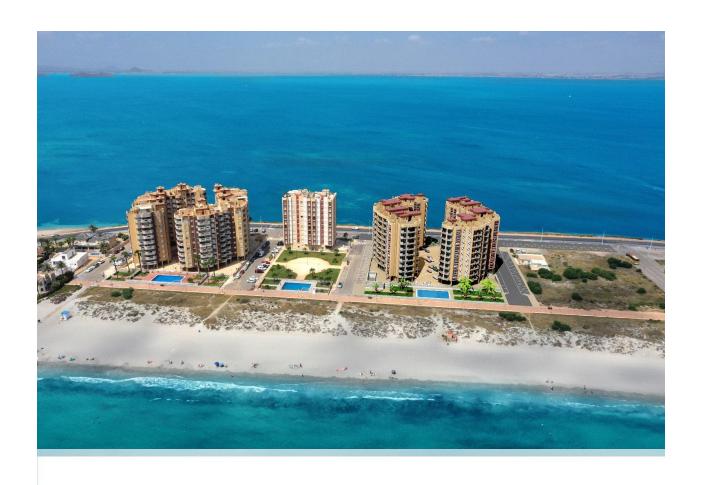

specially decorated with national marble. White thermo-lacquered aluminium handrail on interior staircases. Lighting by presence detection in basement and interior common areas. White motorised sectional garage access door. Stainless steel urbanisation railings. Video door entry system. Satellite dish with European channels. Swimming pool with landscaped solarium. La Manga del Mar Menor is a natural strip of land surrounded by two seas, the Mar Menor and the Mediterranean Sea. To this rarity you can add the multiple leisure and free time options, restaurants, supermarkets, medical censers, pharmacies, nautical sports censers, golf courses. La Manga is located on the north coast of the Costa Calida and is a popular holiday destination for tourists. The narrow land strip separating the warm lagoon and the colder sea has a unique microclimate. It's one of the most exotic areas in Spain. Corvera airport is about 1 hour drive away and Alicante airport about 2 hours away.