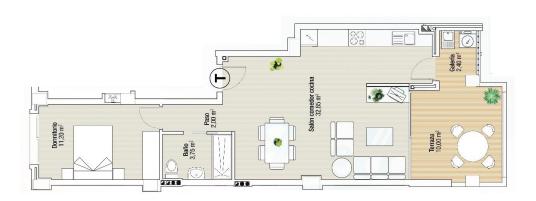

## LA MANGA DEL MAR MENOR (LA MANGA)

| INFO                |                                          |  |
|---------------------|------------------------------------------|--|
| PRIX:               | 205.033 €                                |  |
| TYPE:               | Appartement                              |  |
| CITY:               | La Manga Del Mar<br>Menor (La Manga<br>) |  |
| CHAMBRES:           | 1                                        |  |
| Ba ENFANTS:         | 1                                        |  |
| Built ( m2 ):       | 78                                       |  |
| pas ( m2 ):         | -                                        |  |
| Terrasse ( m2<br>): | 10                                       |  |
| A ENFANTS:          | -                                        |  |
| de plante:          | -                                        |  |
| MESSAGE             | -                                        |  |