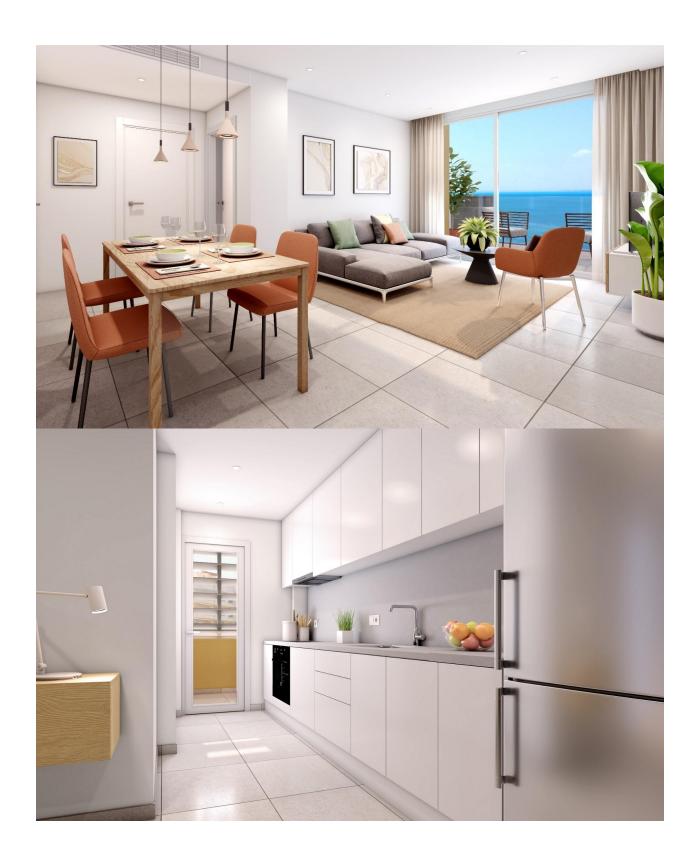

## **DESCRIPTION**

NEW BUILD RESIDENTIAL COMPLEX IN LA MANGA - only 100m from the beach!. New Build residential complex is located in a unique and special place, between two seas, in a privileged location and with all the services you may need at your fingertips in the Region of Murcia, beautiful coastline with the beaches of transparent and shallow waters. At this residential complex apartments have been designed to make the most of every last corner of the property, as well as the the choice of materials and the design of the homes. Live a world of sensations and pleasurable moments with all the services and activities that you desire at your fingertips. Installations - Air conditioning: Air conditioning system by ducts, for hot and cold, throughout the house (except in distributors and bathrooms) and operated by central console. Electrical appliances: Stainless steel oven. Black ceramic hob with three burners. Stainless steel refrigerator. Extractor hood integrated in furniture. Integrated dishwasher. Common areas: Access to the building via white PVC door and double glazing with air chamber. Entrance halls and stair treads