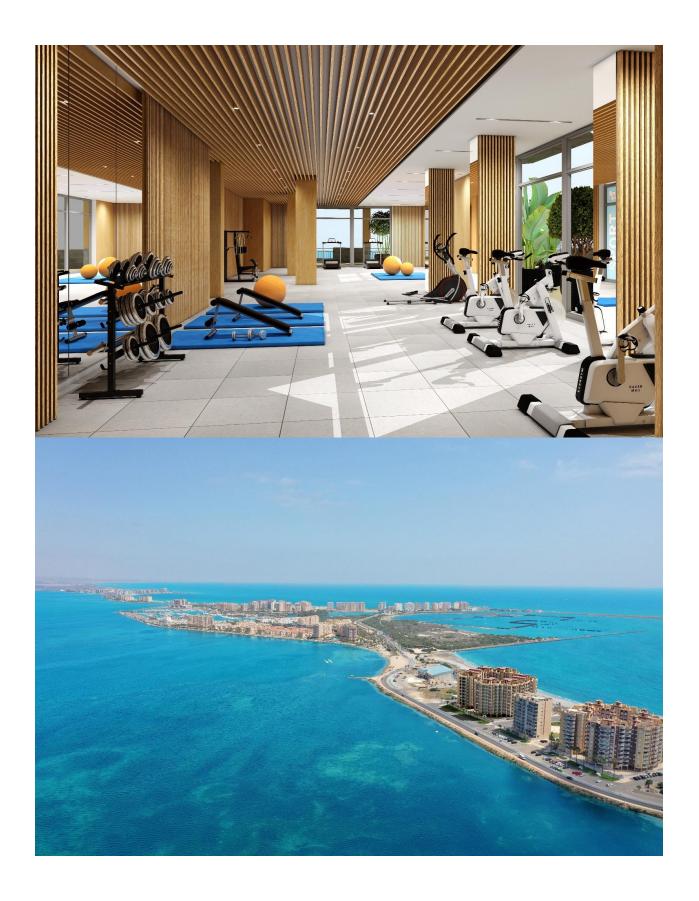

specially decorated with national marble. White thermo-lacquered aluminium handrail on interior staircases. Lighting by presence detection in basement and interior common areas. White motorised sectional garage access door. Stainless steel urbanisation railings. Video door entry system. Satellite dish with European channels. Swimming pool with landscaped solarium. La Manga del Mar Menor is a natural strip of land surrounded by two seas, the Mar Menor and the Mediterranean Sea. To this rarity you can add the multiple leisure and free time options, restaurants, supermarkets, medical censers, pharmacies, nautical sports censers, golf courses. La Manga is located on the north coast of the Costa Calida and is a popular holiday destination for tourists. The narrow land strip separating the warm lagoon and the colder sea has a unique microclimate. It's one of the most exotic areas in Spain. Corvera airport is about 1 hour drive away and Alicante airport about 2 hours away.

## **CERTIFICAT ÉNERGÉTIQUE**

| VIEW                           | DISTANCE:       | PARKING PAS. CAR | ZONES      |
|--------------------------------|-----------------|------------------|------------|
| <ul> <li>Panoramico</li> </ul> | Beach : 100 m   | :1               | • Gymnasio |
| <ul> <li>Ocean</li> </ul>      | aéroport: 70 Km |                  |            |
| CUISINE                        | JARD RIVIÈRE ET | EXTRA            |            |
| cuisine équipée                | TERRASSES N     | Elevator         |            |
|                                | • clôtures      |                  |            |