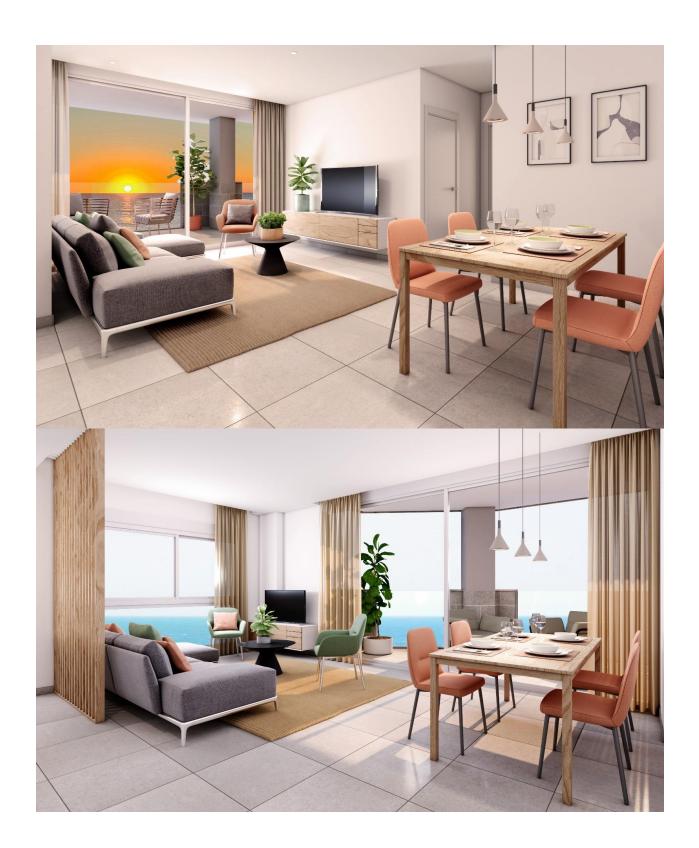

## **DESCRIPTION**

NEW BUILD RESIDENTIAL COMPLEX IN LA MANGA - only 100m from the beach!. New Build residential complex is located in a unique and special place, between two seas, in a privileged location and with all the services you may need at your fingertips in the Region of Murcia, beautiful coastline with the beaches of transparent and shallow waters. At this residential complex apartments have been designed to make the most of every last corner of the property, as well as the the choice of materials and the design of the homes. Live a world of sensations and pleasurable moments with all the services and activities that you desire at your fingertips. Installations - Air conditioning: Air conditioning system by ducts, for hot and cold, throughout the house (except in distributors and bathrooms) and operated by central console. Electrical appliances: Stainless steel oven. Black ceramic hob with three burners. Stainless steel refrigerator. Extractor hood integrated in furniture. Integrated dishwasher. Common areas: Access to the building via white PVC door and double glazing with air chamber. Entrance halls and stair treads