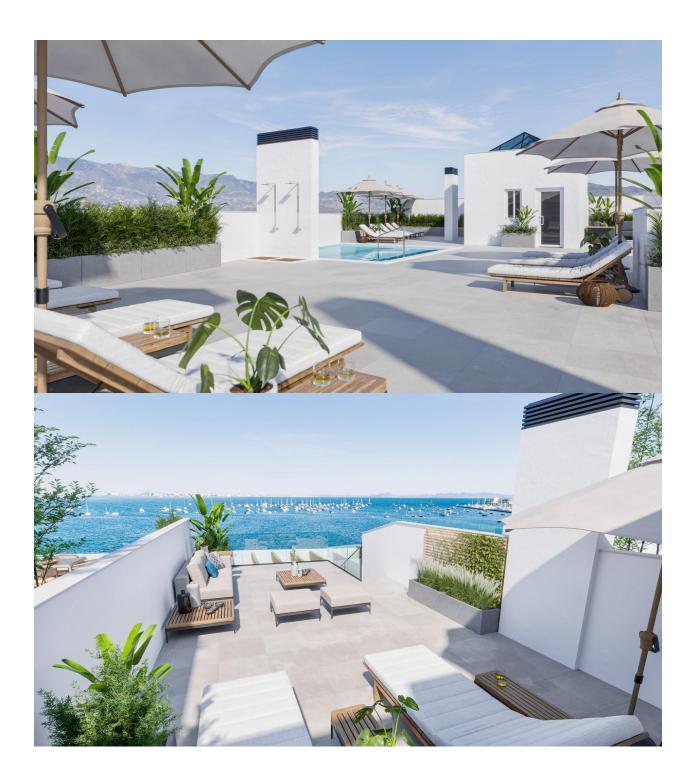

#### DESCRIPTION

REF: # 12517

NEW BUILD FRONTLINE RESIDENTIAL IN SAN PEDRO DEL PINATAR Nestled along the captivating Mar Menor, Lo Pagan is a town in Murcia that unveils a seamless blend of natural beauty and cultural richness, offering a perfect escape for those seeking a tranquil oasis. Conveniently accessible, with just a 57-minute ride from Alicante Airport, Lo Pagan beckons you to unwind, explore, and create cherished memories in this idyllic Spanish coastal town. Indulge in the epitome of refined living with our meticulously crafted New Build residence offering 1, 2, and 3-bedrooms penthouses and apartments. Impeccably designed, the 21 units are gracefully distributed across 3-level blocks. The living space in each unit designed to embrace natural light and create bright, spacious, and modern living areas that seamlessly blend with the coastal surroundings. Explore a variety of residences, available in three different models and sizes. Residential invites you to experience a lifestyle of unparalleled luxury with an array of exquisite amenities: Immerse yourself in the refreshing waters of the communal swimming pool. Enjoy the convenience and security of underground parking. Elevate your leisure time on the shared rooftop terrace. Some of the propertie has private terraces. Six penthouses on the 2nd floor have a unique featuredirect access to their private solarium through their terraces. Also includes a storage place for added convenience. Additionally, residents have the option to enhance their outdoor experience by adding a summer kitchen to their private solarium. Each home coming is designed to make you feel like you're stepping into a perpetual vacation, a sanctuary where tranquillity meets sophistication. Some properties have a front sea view, some of properties have a side view. San Pedro del Pinatar's privileged location on the Mar Menor and Mediterranean coastline it attracts those with an interest in sailing and watersports, providing marina mooring and sailing clubs, while the beaches and natural mud baths attract those seeking safe sun, sea and sand. San Pedro del Pinatar has an established community and offers an excellent range of activities, including covered swimming pool and sports facilities, as well as a year round programme of social activities by the pleasant winter weather. The benefits of the mud baths, typical of the region, or the calm waters of the Mar Menor, have favoured the growth of Lo Pagán, which currently has all kind of amenities. In addition, it has an excellent location, just 5 minutes from the Commercial Centre Dos Mares. Murcia/Corvera airport is 30 minutes away and Alicante airport is an hour drive away.