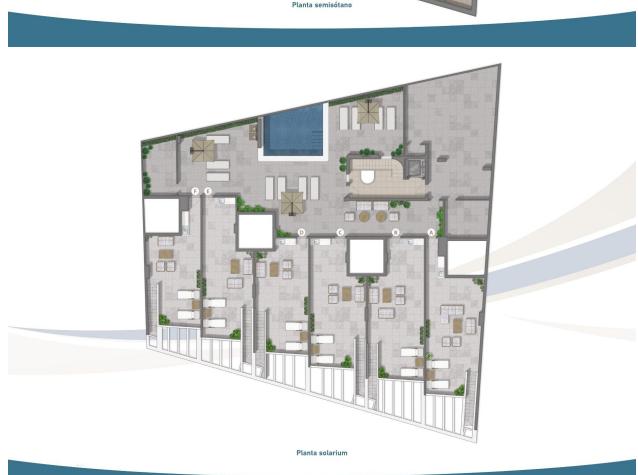

#### DESCRIPTION

REF: # 12514

NEW BUILD FRONTLINE RESIDENTIAL IN SAN PEDRO DEL PINATAR Nestled along the captivating Mar Menor, Lo Pagan is a town in Murcia that unveils a seamless blend of natural beauty and cultural richness, offering a perfect escape for those seeking a tranguil oasis. Conveniently accessible, with just a 57-minute ride from Alicante Airport, Lo Pagan beckons you to unwind, explore, and create cherished memories in this idyllic Spanish coastal town. Indulge in the epitome of refined living with our meticulously crafted New Build residence offering 1, 2, and 3-bedrooms penthouses and apartments. Impeccably designed, the 21 units are gracefully distributed across 3-level blocks. The living space in each unit designed to embrace natural light and create bright, spacious, and modern living areas that seamlessly blend with the coastal surroundings. Explore a variety of residences, available in three different models and sizes. Residential invites you to experience a lifestyle of unparalleled luxury with an array of exquisite amenities: Immerse yourself in the refreshing waters of the communal swimming pool. Enjoy the convenience and security of underground parking. Elevate your leisure time on the shared rooftop terrace. Some of the propertie has

private terraces. Six penthouses on the 2nd floor have a unique featuredirect access to their private solarium through their terraces. Also includes a storage place for added convenience. Additionally, residents have the option to enhance their outdoor experience by adding a summer kitchen to their private solarium. Each home coming is designed to make you feel like you're stepping into a perpetual vacation, a sanctuary where tranquillity meets sophistication. Some properties have a front sea view, some of properties have a side view. San Pedro del Pinatar's privileged location on the Mar Menor and Mediterranean coastline it attracts those with an interest in sailing and watersports, providing marina mooring and sailing clubs, while the beaches and natural mud baths attract those seeking safe sun, sea and sand. San Pedro del Pinatar has an established community and offers an excellent range of activities, including covered swimming pool and sports facilities, as well as a year round programme of social activities by the pleasant winter weather. The benefits of the mud baths, typical of the region, or the calm waters of the Mar Menor, have favoured the growth of Lo Pagán, which currently has all kind of amenities. In addition, it has an excellent location, just 5 minutes from the Commercial Centre Dos Mares. Murcia/Corvera airport is 30 minutes away and Alicante airport is an hour drive away.