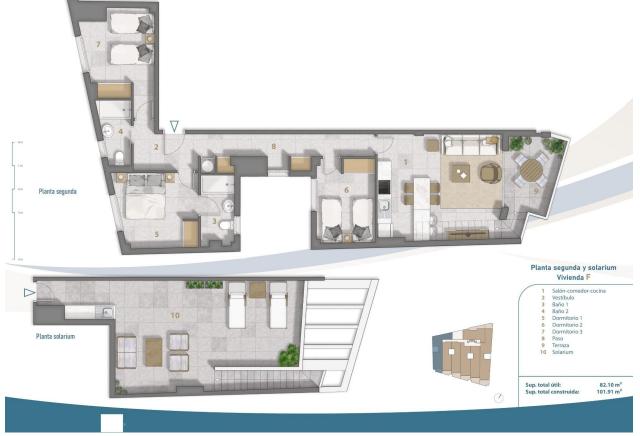

#### DESCRIPTION

REF: # 12514

NEW BUILD FRONTLINE RESIDENTIAL IN SAN PEDRO DEL PINATAR Nestled along the captivating Mar Menor, Lo Pagan is a town in Murcia that unveils a seamless blend of natural beauty and cultural richness, offering a perfect escape for those seeking a tranguil oasis. Conveniently accessible, with just a 57-minute ride from Alicante Airport, Lo Pagan beckons you to unwind, explore, and create cherished memories in this idyllic Spanish coastal town. Indulge in the epitome of refined living with our meticulously crafted New Build residence offering 1, 2, and 3-bedrooms penthouses and apartments. Impeccably designed, the 21 units are gracefully distributed across 3-level blocks. The living space in each unit designed to embrace natural light and create bright, spacious, and modern living areas that seamlessly blend with the coastal surroundings. Explore a variety of residences, available in three different models and sizes. Residential invites you to experience a lifestyle of unparalleled luxury with an array of exquisite amenities: Immerse yourself in the refreshing waters of the communal swimming pool. Enjoy the convenience and security of underground parking. Elevate your leisure time on the shared rooftop terrace. Some of the propertie has

private terraces. Six penthouses on the 2nd floor have a unique featuredirect access to their private solarium through their terraces. Also includes a storage place for added convenience. Additionally, residents have the option to enhance their outdoor experience by adding a summer kitchen to their private solarium. Each home coming is designed to make you feel like you're stepping into a perpetual vacation, a sanctuary where tranquillity meets sophistication. Some properties have a front sea view, some of properties have a side view. San Pedro del Pinatar's privileged location on the Mar Menor and Mediterranean coastline it attracts those with an interest in sailing and watersports, providing marina mooring and sailing clubs, while the beaches and natural mud baths attract those seeking safe sun, sea and sand. San Pedro del Pinatar has an established community and offers an excellent range of activities, including covered swimming pool and sports facilities, as well as a year round programme of social activities by the pleasant winter weather. The benefits of the mud baths, typical of the region, or the calm waters of the Mar Menor, have favoured the growth of Lo Pagán, which currently has all kind of amenities. In addition, it has an excellent location, just 5 minutes from the Commercial Centre Dos Mares. Murcia/Corvera airport is 30 minutes away and Alicante airport is an hour drive away.