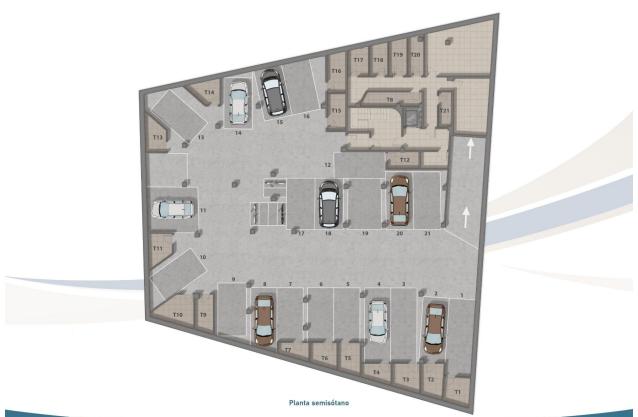

#### DESCRIPTION

REF: # 12514

NEW BUILD FRONTLINE RESIDENTIAL IN SAN PEDRO DEL PINATAR Nestled along the captivating Mar Menor, Lo Pagan is a town in Murcia that unveils a seamless blend of natural beauty and cultural richness, offering a perfect escape for those seeking a tranguil oasis. Conveniently accessible, with just a 57-minute ride from Alicante Airport, Lo Pagan beckons you to unwind, explore, and create cherished memories in this idyllic Spanish coastal town. Indulge in the epitome of refined living with our meticulously crafted New Build residence offering 1, 2, and 3-bedrooms penthouses and apartments. Impeccably designed, the 21 units are gracefully distributed across 3-level blocks. The living space in each unit designed to embrace natural light and create bright, spacious, and modern living areas that seamlessly blend with the coastal surroundings. Explore a variety of residences, available in three different models and sizes. Residential invites you to experience a lifestyle of unparalleled luxury with an array of exquisite amenities: Immerse yourself in the refreshing waters of the communal swimming pool. Enjoy the convenience and security of underground parking. Elevate your leisure time on the shared rooftop terrace. Some of the propertie has