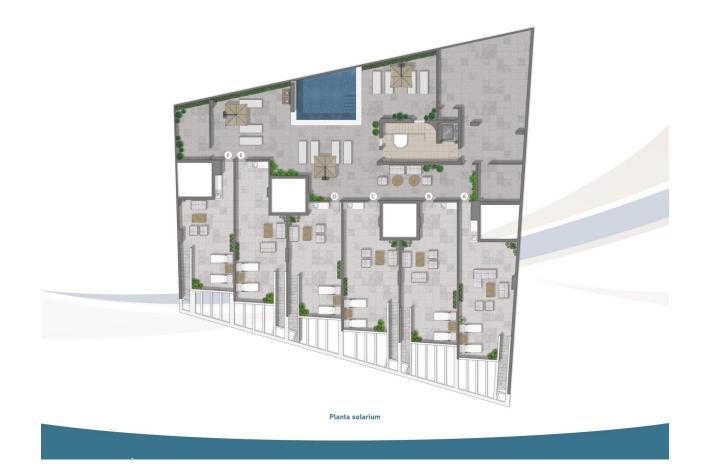

#### DESCRIPTION

NEW BUILD FRONTLINE RESIDENTIAL IN SAN PEDRO DEL PINATAR Nestled along the captivating Mar Menor, Lo Pagan is a town in Murcia that unveils a seamless blend of natural beauty and cultural richness, offering a perfect escape for those seeking a tranquil oasis. Conveniently accessible, with just a 57-minute ride from Alicante Airport, Lo Pagan beckons you to unwind, explore, and create cherished memories in this idyllic Spanish coastal town. Indulge in the epitome of refined living with our meticulously crafted New Build residence offering 1, 2, and 3-bedrooms penthouses and apartments. Impeccably designed, the 21 units are gracefully distributed across 3-level blocks. The living space in each unit designed to embrace natural light and create bright, spacious, and modern living areas that seamlessly blend with the coastal surroundings. Explore a variety of residences, available in three different models and sizes. Residential invites you to experience a lifestyle of unparalleled luxury with an array of exquisite amenities: Immerse yourself in the refreshing waters of the communal swimming pool. Enjoy the convenience and security of underground parking. Elevate your

leisure time on the shared rooftop terrace. Some of the propertie has private terraces. Six penthouses on the 2nd floor have a unique featuredirect access to their private solarium through their terraces. Also includes a storage place for added convenience. Additionally, residents have the option to enhance their outdoor experience by adding a summer kitchen to their private solarium. Each home coming is designed to make you feel like you're stepping into a perpetual vacation, a sanctuary where tranquillity meets sophistication. Some properties have a front sea view, some of properties have a side view. San Pedro del Pinatar's privileged location on the Mar Menor and Mediterranean coastline it attracts those with an interest in sailing and watersports, providing marina mooring and sailing clubs, while the beaches and natural mud baths attract those seeking safe sun, sea and sand. San Pedro del Pinatar has an established community and offers an excellent range of activities, including covered swimming pool and sports facilities, as well as a year round programme of social activities by the pleasant winter weather. The benefits of the mud baths, typical of the region, or the calm waters of the Mar Menor, have favoured the growth of Lo Pagán, which currently has all kind of amenities. In addition, it has an excellent location, just 5 minutes from the Commercial Centre Dos Mares. Murcia/Corvera airport is 30 minutes away and Alicante airport is an hour drive away.