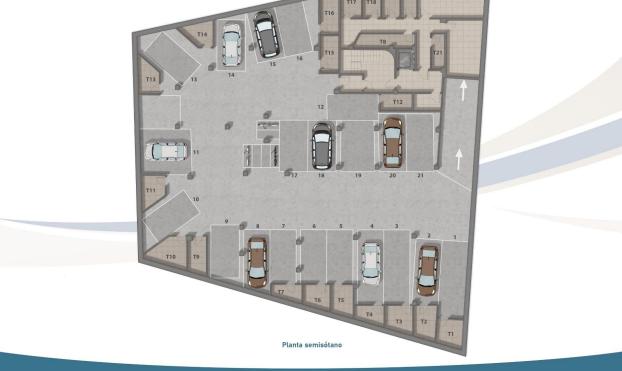

#### DESCRIPTION

NEW BUILD FRONTLINE RESIDENTIAL IN SAN PEDRO DEL PINATAR Nestled along the captivating Mar Menor, Lo Pagan is a town in Murcia that unveils a seamless blend of natural beauty and cultural richness, offering a perfect escape for those seeking a tranquil oasis. Conveniently accessible, with just a 57-minute ride from Alicante Airport, Lo Pagan beckons you to unwind, explore, and create cherished memories in this idyllic Spanish coastal town. Indulge in the epitome of refined living with our meticulously crafted New Build residence offering 1, 2, and 3-bedrooms penthouses and apartments. Impeccably designed, the 21 units are gracefully distributed across 3-level blocks. The living space in each unit designed to embrace natural light and create bright, spacious, and modern living areas that seamlessly blend with the coastal surroundings. Explore a variety of residences, available in three different models and sizes. Residential invites you to experience a lifestyle of unparalleled luxury with an array of exquisite amenities: Immerse yourself in the refreshing waters of the communal swimming pool. Enjoy the convenience and security of underground parking. Elevate your

leisure time on the shared rooftop terrace. Some of the propertie has private terraces. Six penthouses on the 2nd floor have a unique featuredirect access to their private solarium through their terraces. Also includes a storage place for added convenience. Additionally, residents have the option to enhance their outdoor experience by adding a summer kitchen to their private solarium. Each home coming is designed to make you feel like you're stepping into a perpetual vacation, a sanctuary where tranquillity meets sophistication. Some properties have a front sea view, some of properties have a side view. San Pedro del Pinatar's privileged location on the Mar Menor and Mediterranean coastline it attracts those with an interest in sailing and watersports, providing marina mooring and sailing clubs, while the beaches and natural mud baths attract those seeking safe sun, sea and sand. San Pedro del Pinatar has an established community and offers an excellent range of activities, including covered swimming pool and sports facilities, as well as a year round programme of social activities by the pleasant winter weather. The benefits of the mud baths, typical of the region, or the calm waters of the Mar Menor, have favoured the growth of Lo Pagán, which currently has all kind of amenities. In addition, it has an excellent location, just 5 minutes from the Commercial Centre Dos Mares. Murcia/Corvera airport is 30 minutes away and Alicante airport is an hour drive away.