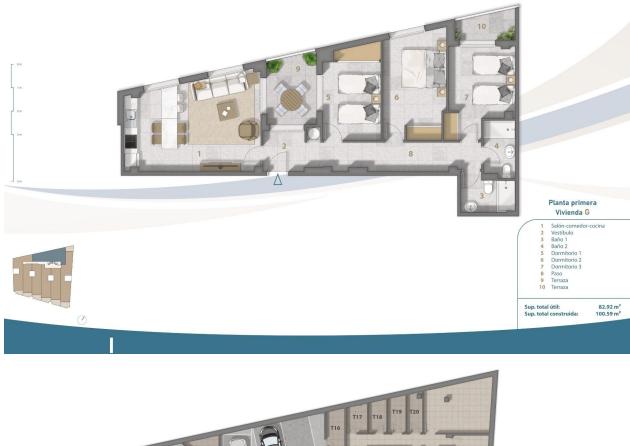

#### DESCRIPTION

NEW BUILD FRONTLINE RESIDENTIAL IN SAN PEDRO DEL PINATAR Nestled along the captivating Mar Menor, Lo Pagan is a town in Murcia that unveils a seamless blend of natural beauty and cultural richness, offering a perfect escape for those seeking a tranquil oasis. Conveniently accessible, with just a 57-minute ride from Alicante Airport, Lo Pagan beckons you to unwind, explore, and create cherished memories in this idyllic Spanish coastal town. Indulge in the epitome of refined living with our meticulously crafted New Build residence offering 1, 2, and 3-bedrooms penthouses and apartments. Impeccably designed, the 21 units are gracefully distributed across 3-level blocks. The living space in each unit designed to embrace natural light and create bright, spacious, and modern living areas that seamlessly blend with the coastal surroundings. Explore a variety of residences, available in three different models and sizes. Residential invites you to experience a lifestyle of unparalleled luxury with an array of exquisite amenities: Immerse yourself in the refreshing waters of the communal swimming pool. Enjoy the convenience and security of underground parking. Elevate your

leisure time on the shared rooftop terrace. Some of the propertie has private terraces. Six penthouses on the 2nd floor have a unique featuredirect access to their private solarium through their terraces. Also includes a storage place for added convenience. Additionally, residents have the option to enhance their outdoor experience by adding a summer kitchen to their private solarium. Each home coming is designed to make you feel like you're stepping into a perpetual vacation, a sanctuary where tranquillity meets sophistication. Some properties have a front sea view, some of properties have a side view. San Pedro del Pinatar's privileged location on the Mar Menor and Mediterranean coastline it attracts those with an interest in sailing and watersports, providing marina mooring and sailing clubs, while the beaches and natural mud baths attract those seeking safe sun, sea and sand. San Pedro del Pinatar has an established community and offers an excellent range of activities, including covered swimming pool and sports facilities, as well as a year round programme of social activities by the pleasant winter weather. The benefits of the mud baths, typical of the region, or the calm waters of the Mar Menor, have favoured the growth of Lo Pagán, which currently has all kind of amenities. In addition, it has an excellent location, just 5 minutes from the Commercial Centre Dos Mares. Murcia/Corvera airport is 30 minutes away and Alicante airport is an hour drive away.