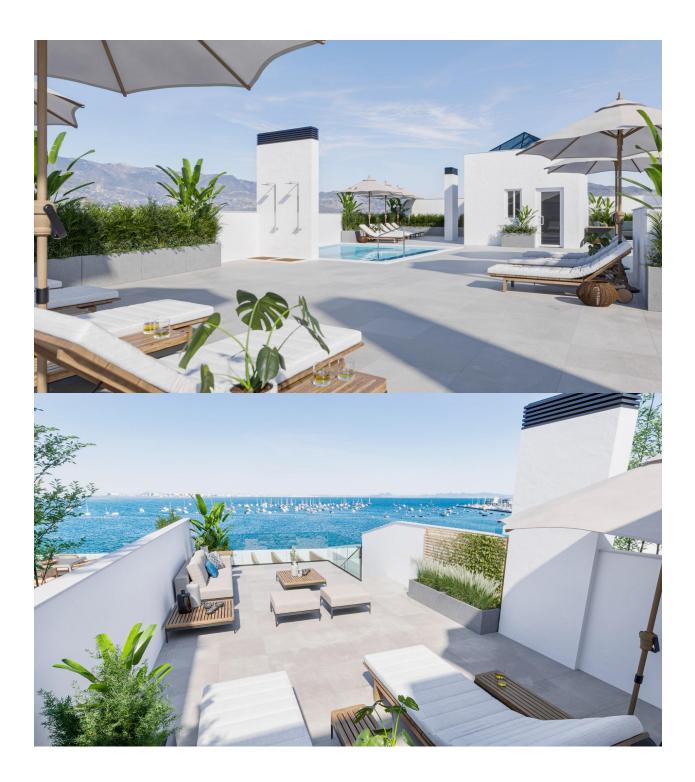

leisure time on the shared rooftop terrace. Some of the propertie has private terraces. Six penthouses on the 2nd floor have a unique featuredirect access to their private solarium through their terraces. Also includes a storage place for added convenience. Additionally, residents have the option to enhance their outdoor experience by adding a summer kitchen to their private solarium. Each home coming is designed to make you feel like you're stepping into a perpetual vacation, a sanctuary where tranquillity meets sophistication. Some properties have a front sea view, some of properties have a side view. San Pedro del Pinatar's privileged location on the Mar Menor and Mediterranean coastline it attracts those with an interest in sailing and watersports, providing marina mooring and sailing clubs, while the beaches and natural mud baths attract those seeking safe sun, sea and sand. San Pedro del Pinatar has an established community and offers an excellent range of activities, including covered swimming pool and sports facilities, as well as a year round programme of social activities by the pleasant winter weather. The benefits of the mud baths, typical of the region, or the calm waters of the Mar Menor, have favoured the growth of Lo Pagán, which currently has all kind of amenities. In addition, it has an excellent location, just 5 minutes from the Commercial Centre Dos Mares. Murcia/Corvera airport is 30 minutes away and Alicante airport is an hour drive away.