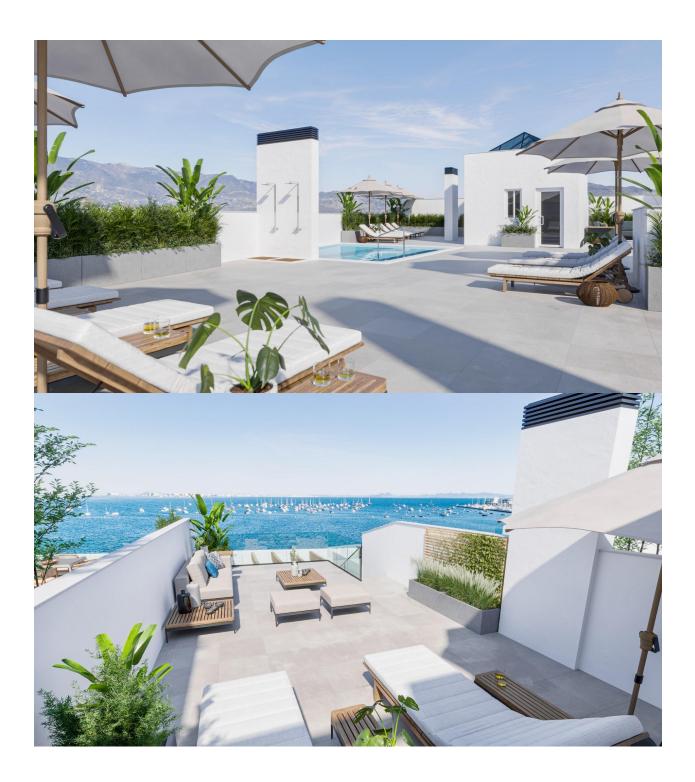

### DESCRIPTION

REF: # 12511

NEW BUILD FRONTLINE RESIDENTIAL IN SAN PEDRO DEL PINATAR Nestled along the captivating Mar Menor, Lo Pagan is a town in Murcia that unveils a seamless blend of natural beauty and cultural richness, offering a perfect escape for those seeking a tranquil oasis. Conveniently accessible, with just a 57-minute ride from Alicante Airport, Lo Pagan beckons you to unwind, explore, and create cherished memories in this idyllic Spanish coastal town. Indulge in the epitome of refined living with our meticulously crafted New Build residence offering 1, 2, and 3-bedrooms penthouses and apartments. Impeccably designed, the 21 units are gracefully distributed across 3-level blocks. The living space in each unit designed to embrace natural light and create bright, spacious, and modern living areas that seamlessly blend with the coastal surroundings. Explore a variety of residences, available in three different models and sizes. Residential invites you to experience a lifestyle of unparalleled luxury with an array of exquisite amenities: Immerse yourself in the refreshing waters of the communal swimming pool. Enjoy the convenience and security of underground parking. Elevate your

leisure time on the shared rooftop terrace. Some of the propertie has private terraces. Six penthouses on the 2nd floor have a unique featuredirect access to their private solarium through their terraces. Also includes a storage place for added convenience. Additionally, residents have the option to enhance their outdoor experience by adding a summer kitchen to their private solarium. Each home coming is designed to make you feel like you're stepping into a perpetual vacation, a sanctuary where tranquillity meets sophistication. Some properties have a front sea view, some of properties have a side view. San Pedro del Pinatar's privileged location on the Mar Menor and Mediterranean coastline it attracts those with an interest in sailing and watersports, providing marina mooring and sailing clubs, while the beaches and natural mud baths attract those seeking safe sun, sea and sand. San Pedro del Pinatar has an established community and offers an excellent range of activities, including covered swimming pool and sports facilities, as well as a year round programme of social activities by the pleasant winter weather. The benefits of the mud baths, typical of the region, or the calm waters of the Mar Menor, have favoured the growth of Lo Pagán, which currently has all kind of amenities. In addition, it has an excellent location, just 5 minutes from the Commercial Centre Dos Mares. Murcia/Corvera airport is 30 minutes away and Alicante airport is an hour drive away.

## VIEW

- Panoramico
- Ocean