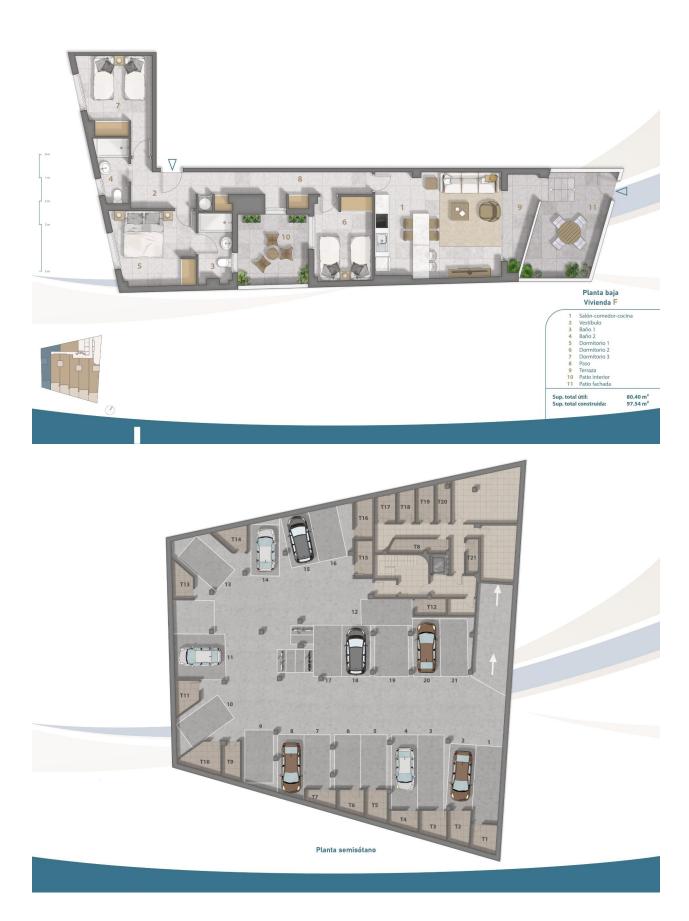

### DESCRIPTION

REF: # 12511

NEW BUILD FRONTLINE RESIDENTIAL IN SAN PEDRO DEL PINATAR Nestled along the captivating Mar Menor, Lo Pagan is a town in Murcia that unveils a seamless blend of natural beauty and cultural richness, offering a perfect escape for those seeking a tranquil oasis. Conveniently accessible, with just a 57-minute ride from Alicante Airport, Lo Pagan beckons you to unwind, explore, and create cherished memories in this idyllic Spanish coastal town. Indulge in the epitome of refined living with our meticulously crafted New Build residence offering 1, 2, and 3-bedrooms penthouses and apartments. Impeccably designed, the 21 units are gracefully distributed across 3-level blocks. The living space in each unit designed to embrace natural light and create bright, spacious, and modern living areas that seamlessly blend with the coastal surroundings. Explore a variety of residences, available in three different models and sizes. Residential invites you to experience a lifestyle of unparalleled luxury with an array of exquisite amenities: Immerse yourself in the refreshing waters of the communal swimming pool. Enjoy the convenience and security of underground parking. Elevate your

leisure time on the shared rooftop terrace. Some of the propertie has private terraces. Six penthouses on the 2nd floor have a unique featuredirect access to their private solarium through their terraces. Also includes a storage place for added convenience. Additionally, residents have the option to enhance their outdoor experience by adding a summer kitchen to their private solarium. Each home coming is designed to make you feel like you're stepping into a perpetual vacation, a sanctuary where tranquillity meets sophistication. Some properties have a front sea view, some of properties have a side view. San Pedro del Pinatar's privileged location on the Mar Menor and Mediterranean coastline it attracts those with an interest in sailing and watersports, providing marina mooring and sailing clubs, while the beaches and natural mud baths attract those seeking safe sun, sea and sand. San Pedro del Pinatar has an established community and offers an excellent range of activities, including covered swimming pool and sports facilities, as well as a year round programme of social activities by the pleasant winter weather. The benefits of the mud baths, typical of the region, or the calm waters of the Mar Menor, have favoured the growth of Lo Pagán, which currently has all kind of amenities. In addition, it has an excellent location, just 5 minutes from the Commercial Centre Dos Mares. Murcia/Corvera airport is 30 minutes away and Alicante airport is an hour drive away.