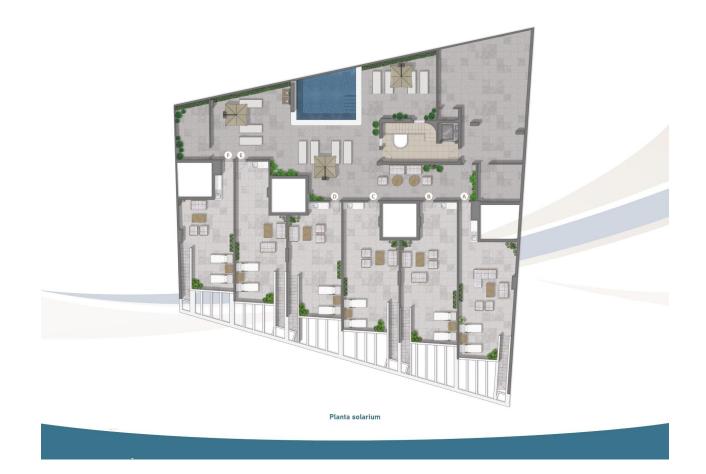

### DESCRIPTION

REF: # 12511

NEW BUILD FRONTLINE RESIDENTIAL IN SAN PEDRO DEL PINATAR Nestled along the captivating Mar Menor, Lo Pagan is a town in Murcia that unveils a seamless blend of natural beauty and cultural richness, offering a perfect escape for those seeking a tranquil oasis. Conveniently accessible, with just a 57-minute ride from Alicante Airport, Lo Pagan beckons you to unwind, explore, and create cherished memories in this idyllic Spanish coastal town. Indulge in the epitome of refined living with our meticulously crafted New Build residence offering 1, 2, and 3-bedrooms penthouses and apartments. Impeccably designed, the 21 units are gracefully distributed across 3-level blocks. The living space in each unit designed to embrace natural light and create bright, spacious, and modern living areas that seamlessly blend with the coastal surroundings. Explore a variety of residences, available in three different models and sizes. Residential invites you to experience a lifestyle of unparalleled luxury with an array of exquisite amenities: Immerse yourself in the refreshing waters of the communal swimming pool. Enjoy the convenience and security of underground parking. Elevate your

leisure time on the shared rooftop terrace. Some of the propertie has private terraces. Six penthouses on the 2nd floor have a unique featuredirect access to their private solarium through their terraces. Also includes a storage place for added convenience. Additionally, residents have the option to enhance their outdoor experience by adding a summer kitchen to their private solarium. Each home coming is designed to make you feel like you're stepping into a perpetual vacation, a sanctuary where tranquillity meets sophistication. Some properties have a front sea view, some of properties have a side view. San Pedro del Pinatar's privileged location on the Mar Menor and Mediterranean coastline it attracts those with an interest in sailing and watersports, providing marina mooring and sailing clubs, while the beaches and natural mud baths attract those seeking safe sun, sea and sand. San Pedro del Pinatar has an established community and offers an excellent range of activities, including covered swimming pool and sports facilities, as well as a year round programme of social activities by the pleasant winter weather. The benefits of the mud baths, typical of the region, or the calm waters of the Mar Menor, have favoured the growth of Lo Pagán, which currently has all kind of amenities. In addition, it has an excellent location, just 5 minutes from the Commercial Centre Dos Mares. Murcia/Corvera airport is 30 minutes away and Alicante airport is an hour drive away.