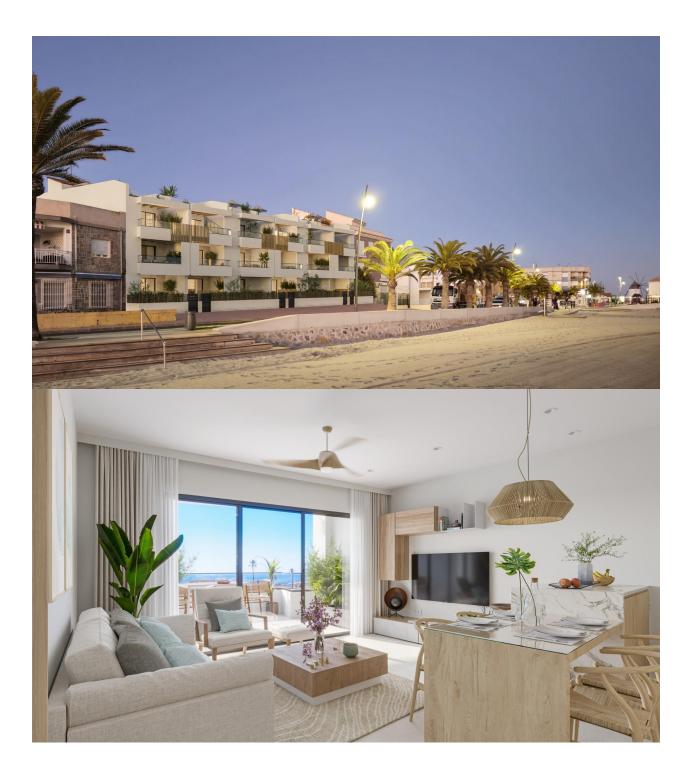

### DESCRIPTION

REF: # 12511

NEW BUILD FRONTLINE RESIDENTIAL IN SAN PEDRO DEL PINATAR Nestled along the captivating Mar Menor, Lo Pagan is a town in Murcia that unveils a seamless blend of natural beauty and cultural richness, offering a perfect escape for those seeking a tranquil oasis. Conveniently accessible, with just a 57-minute ride from Alicante Airport, Lo Pagan beckons you to unwind, explore, and create cherished memories in this idyllic Spanish coastal town. Indulge in the epitome of refined living with our meticulously crafted New Build residence offering 1, 2, and 3-bedrooms penthouses and apartments. Impeccably designed, the 21 units are gracefully distributed across 3-level blocks. The living space in each unit designed to embrace natural light and create bright, spacious, and modern living areas that seamlessly blend with the coastal surroundings. Explore a variety of residences, available in three different models and sizes. Residential invites you to experience a lifestyle of unparalleled luxury with an array of exquisite amenities: Immerse yourself in the refreshing waters of the communal swimming pool. Enjoy the convenience and security of underground parking. Elevate your

leisure time on the shared rooftop terrace. Some of the propertie has private terraces. Six penthouses on the 2nd floor have a unique featuredirect access to their private solarium through their terraces. Also includes a storage place for added convenience. Additionally, residents have the option to enhance their outdoor experience by adding a summer kitchen to their private solarium. Each home coming is designed to make you feel like you're stepping into a perpetual vacation, a sanctuary where tranquillity meets sophistication. Some properties have a front sea view, some of properties have a side view. San Pedro del Pinatar's privileged location on the Mar Menor and Mediterranean coastline it attracts those with an interest in sailing and watersports, providing marina mooring and sailing clubs, while the beaches and natural mud baths attract those seeking safe sun, sea and sand. San Pedro del Pinatar has an established community and offers an excellent range of activities, including covered swimming pool and sports facilities, as well as a year round programme of social activities by the pleasant winter weather. The benefits of the mud baths, typical of the region, or the calm waters of the Mar Menor, have favoured the growth of Lo Pagán, which currently has all kind of amenities. In addition, it has an excellent location, just 5 minutes from the Commercial Centre Dos Mares. Murcia/Corvera airport is 30 minutes away and Alicante airport is an hour drive away.