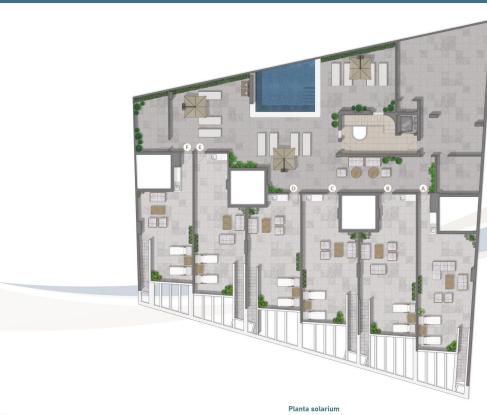

the convenience and security of underground parking. Elevate your leisure time on the shared rooftop terrace. Some of the propertie has private terraces. Six penthouses on the 2nd floor have a unique featuredirect access to their private solarium through their terraces. Also includes a storage place for added convenience. Additionally, residents have the option to enhance their outdoor experience by adding a summer kitchen to their private solarium. Each home coming is designed to make you feel like you're stepping into a perpetual vacation, a sanctuary where tranquillity meets sophistication. Some properties have a front sea view, some of properties have a side view. San Pedro del Pinatar's privileged location on the Mar Menor and Mediterranean coastline it attracts those with an interest in sailing and watersports. providing marina mooring and sailing clubs, while the beaches and natural mud baths attract those seeking safe sun, sea and sand. San Pedro del Pinatar has an established community and offers an excellent range of activities, including covered swimming pool and sports facilities, as well as a year round programme of social activities by the pleasant winter weather. The benefits of the mud baths, typical of the region, or the calm waters of the Mar Menor, have favoured the growth of Lo Pagán, which currently has all kind of amenities. In addition, it has an excellent location, just 5 minutes from the Commercial Centre Dos Mares. Murcia/Corvera airport is 30 minutes away and Alicante airport is an hour drive away.