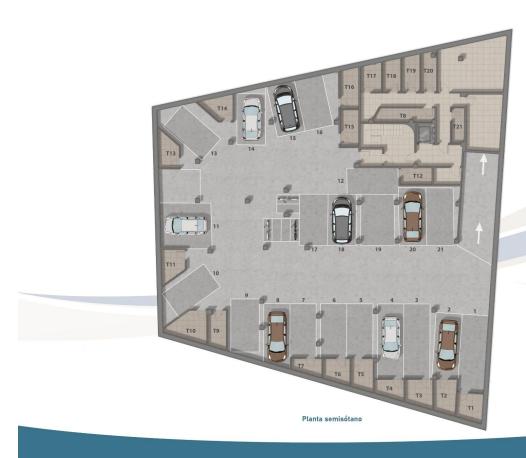

the convenience and security of underground parking. Elevate your leisure time on the shared rooftop terrace. Some of the propertie has private terraces. Six penthouses on the 2nd floor have a unique featuredirect access to their private solarium through their terraces. Also includes a storage place for added convenience. Additionally, residents have the option to enhance their outdoor experience by adding a summer kitchen to their private solarium. Each home coming is designed to make you feel like you're stepping into a perpetual vacation, a sanctuary where tranquillity meets sophistication. Some properties have a front sea view, some of properties have a side view. San Pedro del Pinatar's privileged location on the Mar Menor and Mediterranean coastline it attracts those with an interest in sailing and watersports. providing marina mooring and sailing clubs, while the beaches and natural mud baths attract those seeking safe sun, sea and sand. San Pedro del Pinatar has an established community and offers an excellent range of activities, including covered swimming pool and sports facilities, as well as a year round programme of social activities by the pleasant winter weather. The benefits of the mud baths, typical of the region, or the calm waters of the Mar Menor, have favoured the growth of Lo Pagán, which currently has all kind of amenities. In addition, it has an excellent location, just 5 minutes from the Commercial Centre Dos Mares. Murcia/Corvera airport is 30 minutes away and Alicante airport is an hour drive away.