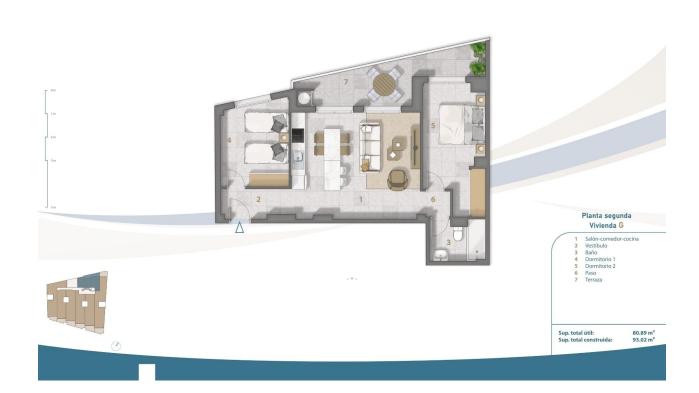

# SAN PEDRO DEL PINATAR (LO PAGAN)

| INFO             |                                        |
|------------------|----------------------------------------|
| PRIX:            | 370.000 €                              |
| TYPE:            |                                        |
| CITY:            | San Pedro Del<br>Pinatar (Lo<br>Pagan) |
| CHAMBRES:        | 2                                      |
| Ba ENFANTS:      | 1                                      |
| Built ( m2 ):    | 78                                     |
| pas ( m2 ):      | -                                      |
| Terrasse ( m2 ): | 10                                     |
| A ENFANTS:       | -                                      |
| de plante:       | -                                      |
| MESSAGE          | -                                      |

#### **DESCRIPTION**

NEW BUILD FRONTLINE RESIDENTIAL IN SAN PEDRO DEL PINATAR Nestled along the captivating Mar Menor, Lo Pagan is a town in Murcia that unveils a seamless blend of natural beauty and cultural richness, offering a perfect escape for those seeking a tranquil oasis. Conveniently accessible, with just a 57-minute ride from Alicante Airport, Lo Pagan beckons you to unwind, explore, and create cherished memories in this idyllic Spanish coastal town. Indulge in the epitome of refined living with our meticulously crafted New Build residence offering 1, 2, and 3-bedrooms penthouses and apartments. Impeccably designed, the 21 units are gracefully distributed across 3-level blocks. The living space in each unit designed to embrace natural light and create bright, spacious, and modern living areas that seamlessly blend with the coastal surroundings. Explore a variety of residences, available in three different models and sizes. Residential invites you to experience a lifestyle of unparalleled luxury with an array of exquisite amenities: Immerse yourself in the refreshing waters of the communal swimming pool. Enjoy