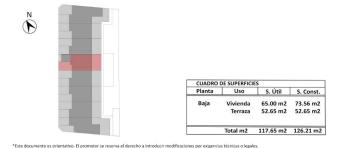

INFO

REF: # 12499 PILAR DE LA HORADADA

| INFO             |                         |
|------------------|-------------------------|
| PRIX:            | 264.900 €               |
| TYPE:            | Appartement             |
| CITY:            | Pilar De La<br>Horadada |
| CHAMBRES:        | 2                       |
| Ba ENFANTS:      | 2                       |
| Built ( m2 ):    | 73                      |
| pas ( m2 ):      | 22                      |
| Terrasse ( m2 ): | 30                      |
| A ENFANTS:       | -                       |
| de plante:       | -                       |
| MESSAGE          | -                       |