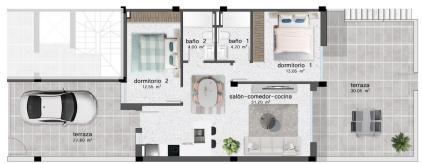

## **DESCRIPTION**

New Build Bungalow Residential Complex in Pilar de la Horadada Exclusive Modern Bungalows in Pilar de la Horadada This new development offers 16 stylish bungalows in the desirable town of Pilar de la Horadada, located in the southernmost part of Costa Blanca. Choose between 2 or 3-bedroom options, each featuring 2 bathrooms. Groundfloor units come with spacious front and rear terraces, providing direct access to the communal pool and garden, while top-floor units boast a large private rooftop solarium. Spacious Living with Modern Features Each bungalow includes a bright and open living/dining area and a fully equipped kitchen with large sliding doors that connect the indoor and outdoor spaces seamlessly. Bedrooms feature built-in wardrobes. Ducted air conditioning is installed, and the complex includes an elevator for easy access to upper floors. Private parking spaces are also included for all units. Prime Location in Pilar de la Horadada Pilar de la Horadada is a traditional Spanish town with a lively main street offering supermarkets, shops, restaurants, and bars. The beautiful beaches of Torre de la Horadada and Mil Palmeras are just 5 minutes away. The

## **EXTRA**

• Elevator

- clôtures
- Jard RIVER n privée

PLANTA BAJA

Vivienda 05

ISO A3 - ESCALA 1:75

"OUR EXPERIENCE IS YOUR GUARANTEE"