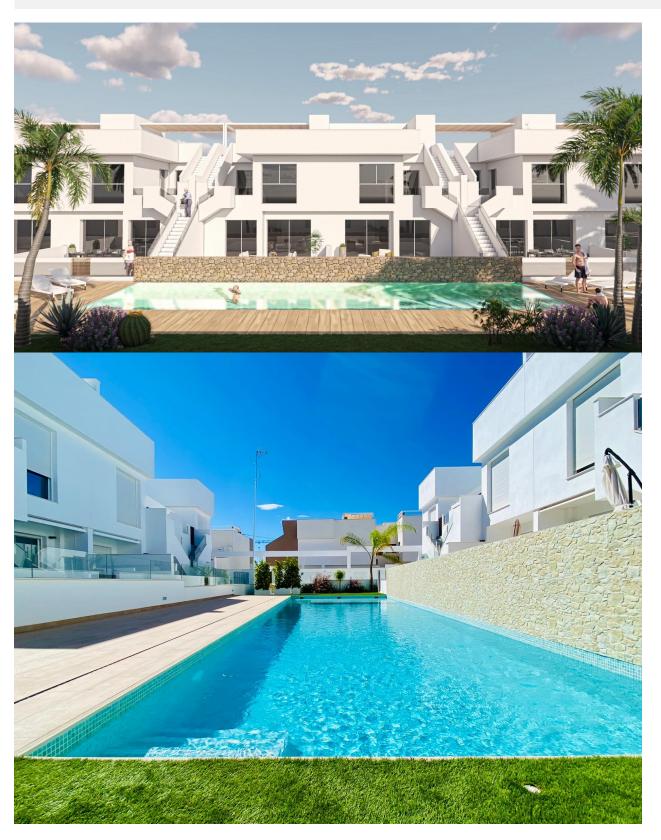

## **DESCRIPTION**

New Build Bungalow Residential Complex in Pilar de la Horadada Exclusive Modern Bungalows in Pilar de la Horadada This new development offers 16 stylish bungalows in the desirable town of Pilar de la Horadada, located in the southernmost part of Costa Blanca. Choose between 2 or 3-bedroom options, each featuring 2 bathrooms. Groundfloor units come with spacious front and rear terraces, providing direct access to the communal pool and garden, while top-floor units boast a large private rooftop solarium. Spacious Living with Modern Features Each bungalow includes a bright and open living/dining area and a fully equipped kitchen with large sliding doors that connect the indoor and outdoor spaces seamlessly. Bedrooms feature built-in wardrobes. Ducted air conditioning is installed, and the complex includes an elevator for easy access to upper floors. Private parking spaces are also included for all units. Prime Location in Pilar de la Horadada Pilar de la Horadada is a traditional Spanish town with a lively main street offering supermarkets, shops, restaurants, and bars. The beautiful beaches of Torre de la Horadada and Mil Palmeras are just 5 minutes away. The