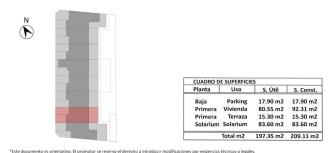

## **EXTRA**

• Elevator

Neil Lan

PLANTA PRIMERA

| Planta   | Uso      | S. Útil  | S. Const             |
|----------|----------|----------|----------------------|
| Baja     | Parking  | 17.90 m2 | 17.90 m <sup>2</sup> |
| Primera  | Vivienda | 80.55 m2 | 92.31 m2             |
| Primera  | Terraza  | 15.30 m2 | 15.30 m <sup>2</sup> |
| Solarium | Solarium | 83.60 m2 | 83.60 m <sup>2</sup> |

\*Este documento es orientativo. El promotor se reserva el derecho a introducir modificaciones por exigencias técnicas o legales

Vivienda 10

ISO A3 - ESCALA 1:75

SOLARIUM

Vivienda 10

ISO A3 - ESCALA 1:75