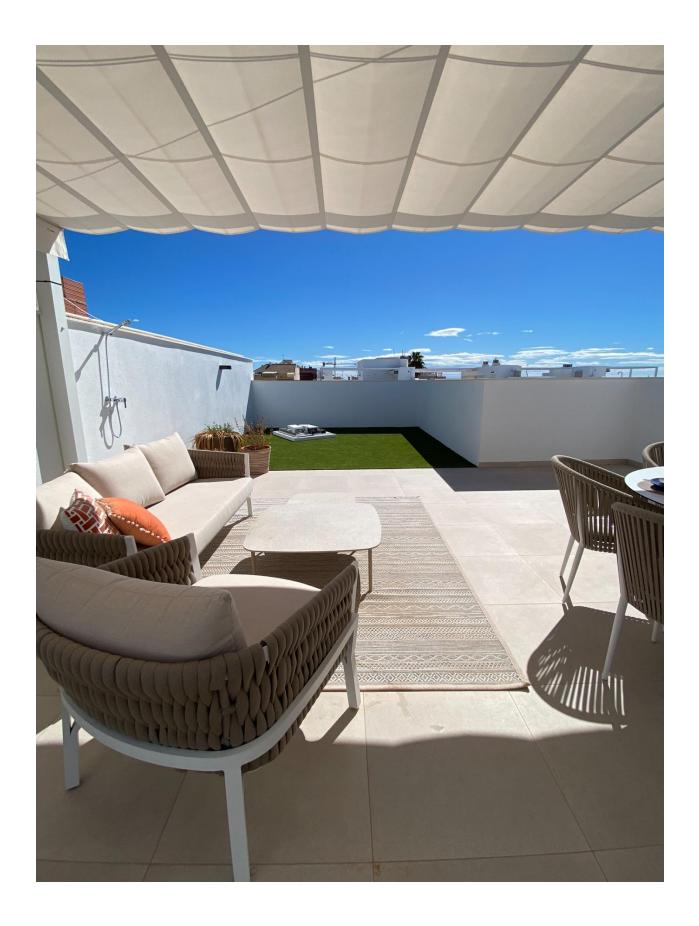

## **DESCRIPTION**

New Build Bungalow Residential Complex in Pilar de la Horadada Exclusive Modern Bungalows in Pilar de la Horadada This new development offers 16 stylish bungalows in the desirable town of Pilar de la Horadada, located in the southernmost part of Costa Blanca. Choose between 2 or 3-bedroom options, each featuring 2 bathrooms. Groundfloor units come with spacious front and rear terraces, providing direct access to the communal pool and garden, while top-floor units boast a large private rooftop solarium. Spacious Living with Modern Features Each bungalow includes a bright and open living/dining area and a fully equipped kitchen with large sliding doors that connect the indoor and outdoor spaces seamlessly. Bedrooms feature built-in wardrobes. Ducted air conditioning is installed, and the complex includes an elevator for easy access to upper floors. Private parking spaces are also included for all units. Prime Location in Pilar de la Horadada Pilar de la Horadada

## **EXTRA**

• Elevator

Neil Lan

PLANTA PRIMERA

| Planta   | Uso      | S. Útil  | S. Const             |
|----------|----------|----------|----------------------|
| Baja     | Parking  | 17.90 m2 | 17.90 m <sup>2</sup> |
| Primera  | Vivienda | 80.55 m2 | 92.31 m2             |
| Primera  | Terraza  | 15.30 m2 | 15.30 m <sup>2</sup> |
| Solarium | Solarium | 83.60 m2 | 83.60 m <sup>2</sup> |