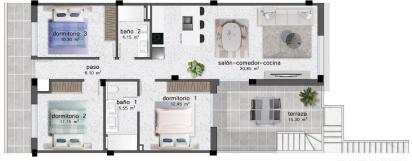

## **EXTRA**

• Elevator

Neil Lan

PLANTA PRIMERA

| Planta   | Uso      | S. Útil  | S. Const             |
|----------|----------|----------|----------------------|
| Baja     | Parking  | 17.90 m2 | 17.90 m <sup>2</sup> |
| Primera  | Vivienda | 80.55 m2 | 92.31 m2             |
| Primera  | Terraza  | 15.30 m2 | 15.30 m <sup>2</sup> |
| Solarium | Solarium | 83.60 m2 | 83.60 m <sup>2</sup> |