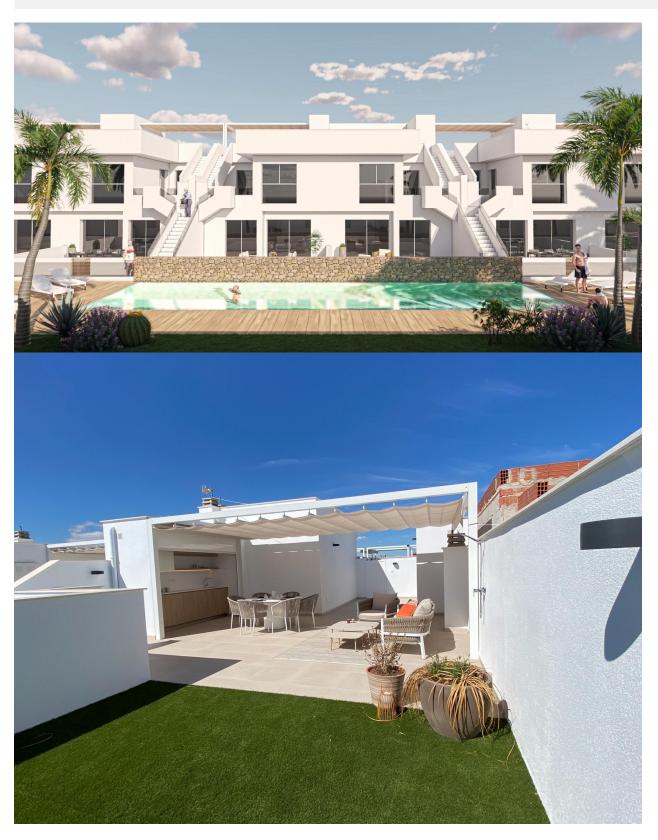

## **DESCRIPTION**

New Build Bungalow Residential Complex in Pilar de la Horadada Exclusive Modern Bungalows in Pilar de la Horadada This new development offers 16 stylish bungalows in the desirable town of Pilar de la Horadada, located in the southernmost part of Costa Blanca. Choose between 2 or 3-bedroom options, each featuring 2 bathrooms. Groundfloor units come with spacious front and rear terraces, providing direct access to the communal pool and garden, while top-floor units boast a large private rooftop solarium. Spacious Living with Modern Features Each bungalow includes a bright and open living/dining area and a fully equipped kitchen with large sliding doors that connect the indoor and outdoor spaces seamlessly. Bedrooms feature built-in wardrobes. Ducted air conditioning is installed, and the complex includes an elevator for easy access to upper floors. Private parking spaces are also included for all units. Prime Location in Pilar de la Horadada Pilar de la Horadada