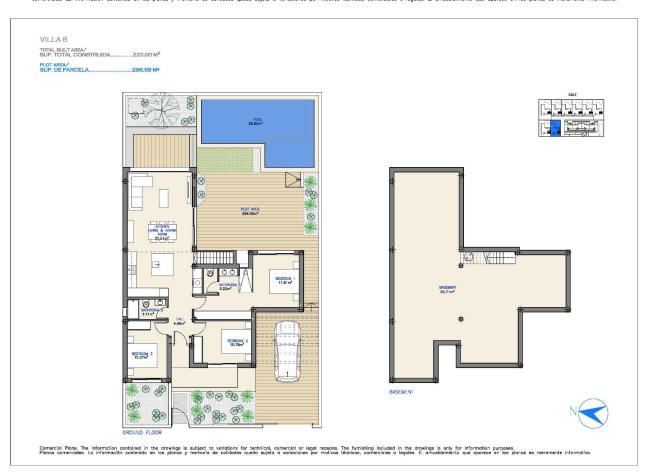

# PLOT LAYOUT PLOT AREAS / SUPERFICIE PARCELAS

| PO1          | 413.97M²              | PO6          | 473.70 M |
|--------------|-----------------------|--------------|----------|
| PO2312.13 M² |                       | P-07359,06 M |          |
| P-03         | 312,13 M <sup>2</sup> | P-08         | 296,58 M |
| P-04         | 312,13 M <sup>2</sup> |              |          |
|              |                       |              |          |

Comercial Plans. The information contained in the drawings is subject to variations for technical, comercial or legal reasons. The furnishing included in the drawings is only for information purposes. / Planos comerciales. La información contenida en los planos y memoría de calidades queda sujeta a variaciones por motivos técnicos, comerciales o legales. El amueblamiento que aparece en los planos es meramente informativo.