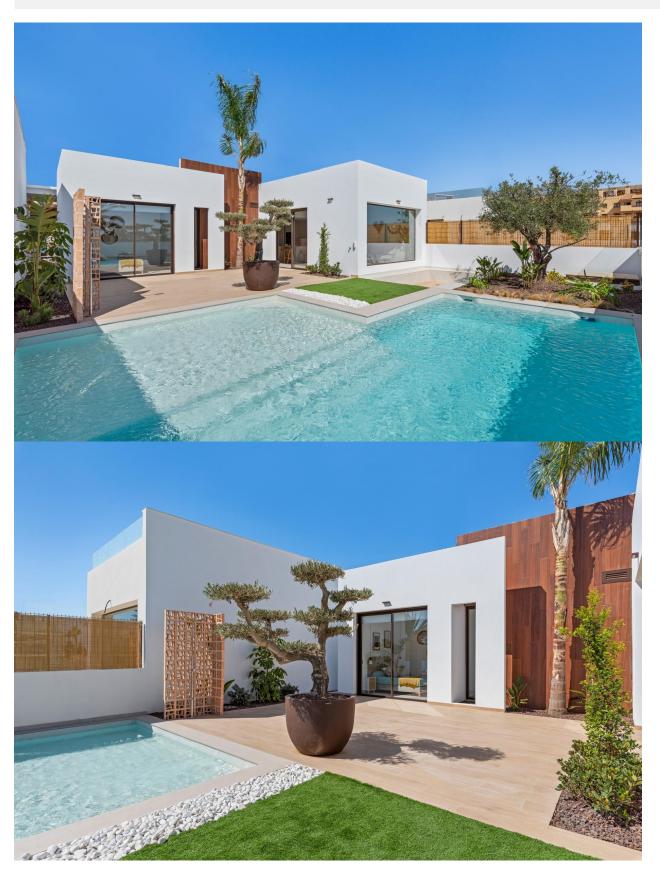

#### **DESCRIPTION**

New Build Villas and Apartments in Los Alcázares Discover a new residential complex in Los Alcázares, Murcia, featuring 16 modern apartments and penthouses with 2 or 3 bedrooms, alongside 8 exclusive villas. This development perfectly blends contemporary design, high quality, and functionality. Its unbeatable location offers stunning views of La Serena Golf and the Mar Menor. Luxurious Villas with Modern Amenities The villas include 3 spacious bedrooms, 2 bathrooms, an open-plan kitchen integrated with the living room, fitted wardrobes, a large terrace, a private pool, and a parking space. Some units also feature a basement, and a solarium is available as an option. Prime Location by La Serena Golf Course Located in the heart of the prestigious La Serena Golf course, known for its unique combination of lakes and lush greenery, the residential area offers a tranquil lifestyle. The golf course's strategic design incorporates water features in 16 of its 18 holes, providing a challenging yet enjoyable experience for golfers. Uniquely, the course is within walking distance of Los Alcázares town center, offering the perfect balance of peace and accessibility to local