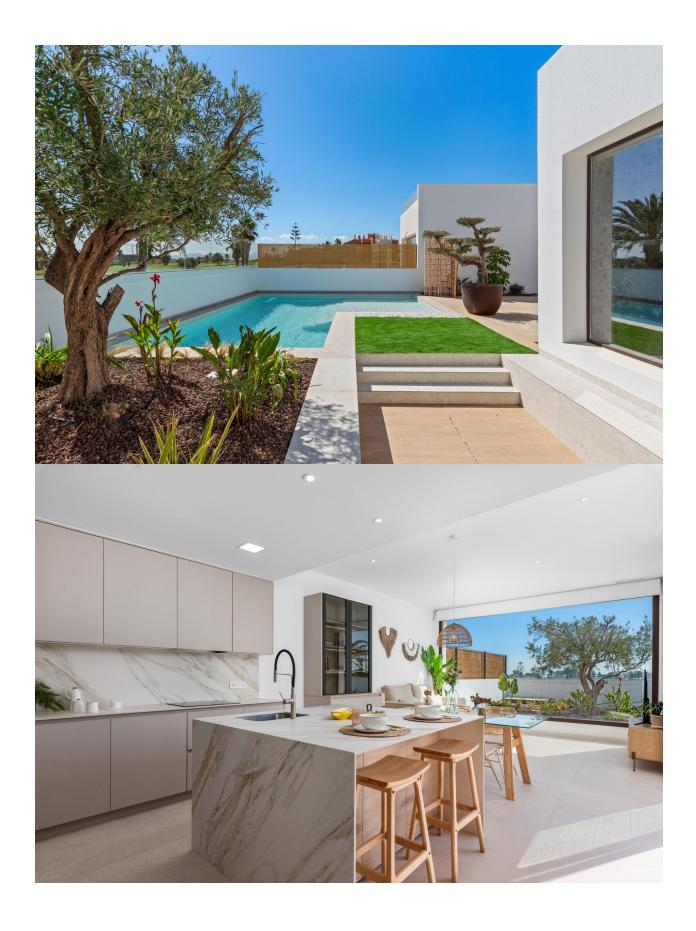

#### **DESCRIPTION**

New Build Villas and Apartments in Los Alcázares Discover a new residential complex in Los Alcázares, Murcia, featuring 16 modern apartments and penthouses with 2 or 3 bedrooms, alongside 8 exclusive villas. This development perfectly blends contemporary design, high quality, and functionality. Its unbeatable location offers stunning views of La Serena Golf and the Mar Menor. Luxurious Villas with Modern Amenities The villas include 3 spacious bedrooms, 2 bathrooms, an open-plan kitchen integrated with the living room, fitted wardrobes, a large terrace, a private pool, and a parking space. Some units also feature a basement, and a solarium is available as an option. Prime Location by La Serena Golf Course Located in the heart of the prestigious La Serena Golf course, known for its unique combination of lakes and lush greenery, the residential area offers a tranquil lifestyle. The golf course's strategic design incorporates water features in 16 of its 18 holes, providing a challenging yet enjoyable experience for golfers. Uniquely, the course is within walking distance of Los Alcázares town center, offering the perfect balance of peace and accessibility to local