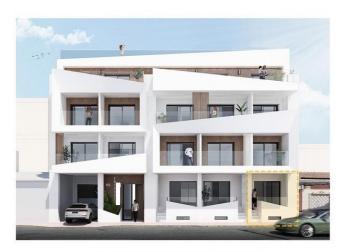

## **DESCRIPTION**

Modern Apartments, New Development in Prime Location, just 250m from El Cura Beach in Torrevieja! This newly built apartment building is located just 250 meters from the famous El Cura Beach in Torrevieja, offering residents easy access to one of the most popular beaches in the area. The building consists of 17 units, featuring 1 and 2-bedroom apartments, each with 1 or 2 bathrooms. Additionally, there are penthouses available with private solarium's and stunning sea views, perfect for enjoying the Mediterranean lifestyle. This 71m2 Ground floor apartment consists of 2 bedroom, 1 bathroom and open plan kitchen / dining/ lounge area. Metal security grilles on balconies and windows in ground floor dwellings. Premium Amenities for relaxation, residents can take advantage of the rooftop community pool and solarium, ideal for unwinding after a day at the beach. The building also offers optional underground parking spaces and storage rooms, available for an additional cost, providing extra convenience and security for residents.

## PROPERTY GALLERY