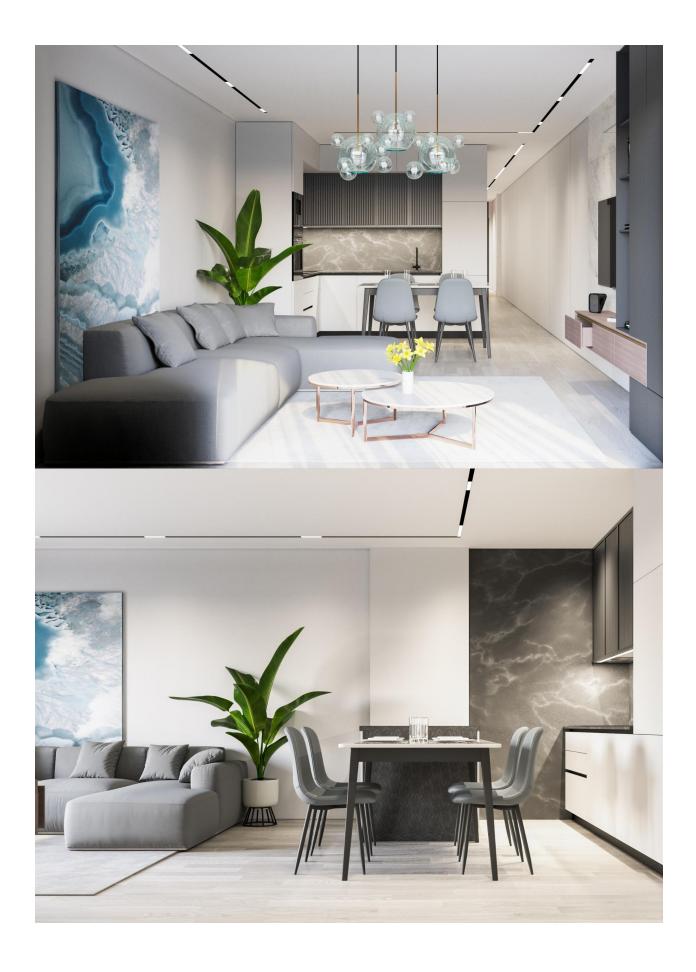

## **DESCRIPTION**

Modern Apartments, New Development in Prime Location, just 250m from El Cura Beach in Torrevieja! This newly built apartment building is located just 250 meters from the famous El Cura Beach in Torrevieja, offering residents easy access to one of the most popular beaches in the area. The building consists of 17 units, featuring 1 and 2-bedroom apartments, each with 1 or 2 bathrooms. Additionally, there are penthouses available with private solarium's and stunning sea views, perfect for enjoying the Mediterranean lifestyle. This 71m2 Ground floor apartment consists of 2 bedroom, 1 bathroom and open plan kitchen / dining/ lounge area. Metal security grilles on balconies and windows in ground floor dwellings. Premium Amenities for relaxation, residents can take advantage of the rooftop community pool and solarium, ideal for unwinding after a day at the beach. The building also offers optional underground parking spaces and storage rooms, available for an additional cost, providing extra convenience and security for residents.

## PROPERTY GALLERY