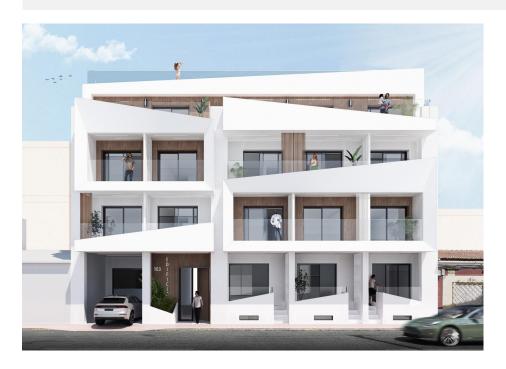

## **DESCRIPTION**

Modern Apartments, New Development in Prime Location, just 250m from El Cura Beach in Torrevieja! This newly built apartment building is located just 250 meters from the famous El Cura Beach in Torrevieja, offering residents easy access to one of the most popular beaches in the area. The building consists of 17 units, featuring 1 and 2-bedroom apartments, each with 1 or 2 bathrooms. Additionally, there are penthouses available with private solarium's and stunning sea views, perfect for enjoying the Mediterranean lifestyle. This 71m2 Ground floor apartment consists of 2 bedroom, 1 bathroom and open plan kitchen / dining/ lounge area. Metal security grilles on balconies and windows in ground floor dwellings. Premium Amenities for relaxation, residents can take advantage of the rooftop community pool and solarium, ideal for unwinding after a day at the beach. The building also offers optional underground parking spaces and storage rooms, available for an additional cost, providing extra convenience and security for residents.

C/ Pedro Lorca