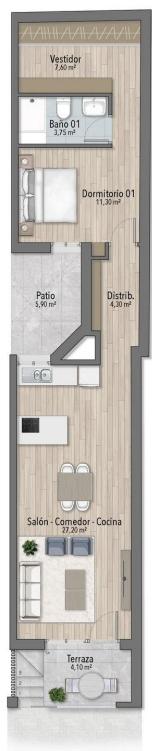

## SUPERFICIE DE VIVIENDA

SUPERFICIE TOTAL

SUPERFICIE CONSTRUIDA 70,50 m²
P.P. DE ZONAS COMUNES 6,02 m²

76,52 m<sup>2</sup>

Represantación gráfica sin valor contractual sujeta a posibles cambios derivados del proyecto de ejecución y en cualquier caso será sustituido por el definitivo en el momento de la firma de la compra-venta. La propiedad se reserva los derechos a llevar a cabo modificaciones por motivos técnicos y cumpliendo la normativa vigente.