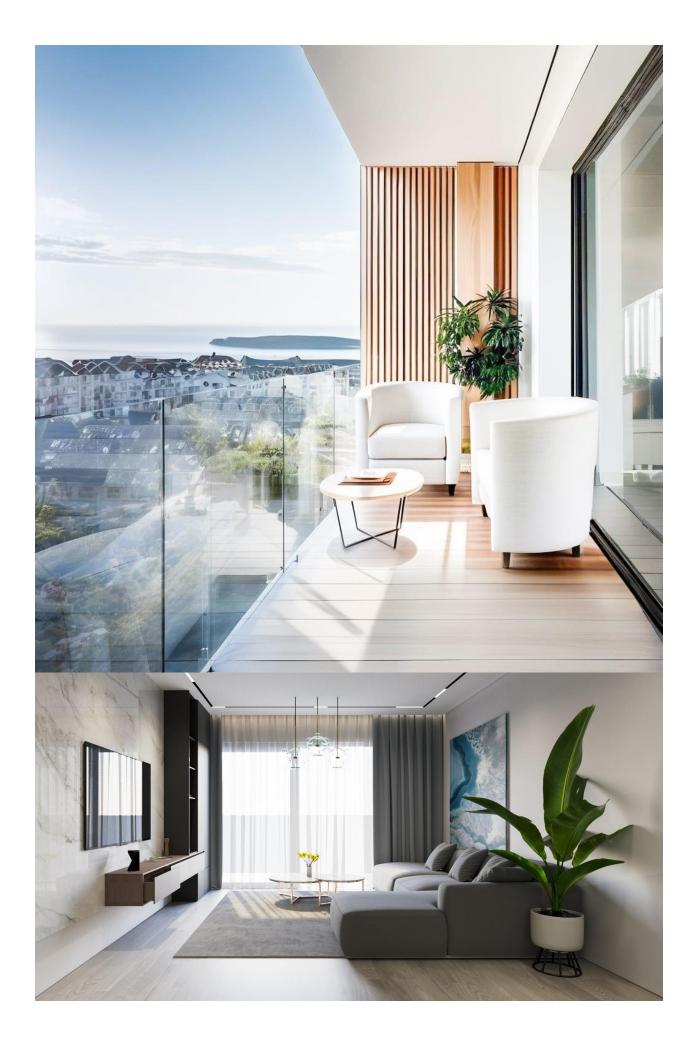

## **DESCRIPTION**

Modern Apartments, New Development in Prime Location, just 250m from El Cura Beach in Torrevieja! This newly built apartment building is located just 250 meters from the famous El Cura Beach in Torrevieja, offering residents easy access to one of the most popular beaches in the area. The building consists of 17 units, featuring 1 and 2-bedroom apartments, each with 1 or 2 bathrooms. Additionally, there are penthouses available with private solarium's and stunning sea views, perfect for enjoying the Mediterranean lifestyle. This 71m2 Ground floor apartment consists of 2 bedroom, 1 bathroom and open plan kitchen / dining/ lounge area. Metal security grilles on balconies and windows in ground floor dwellings. Premium Amenities for relaxation, residents can take advantage of the rooftop community pool and solarium, ideal for unwinding after a day at the beach. The building also offers optional underground parking spaces and storage rooms, available for an additional cost, providing extra convenience and security for residents.

## PROPERTY GALLERY