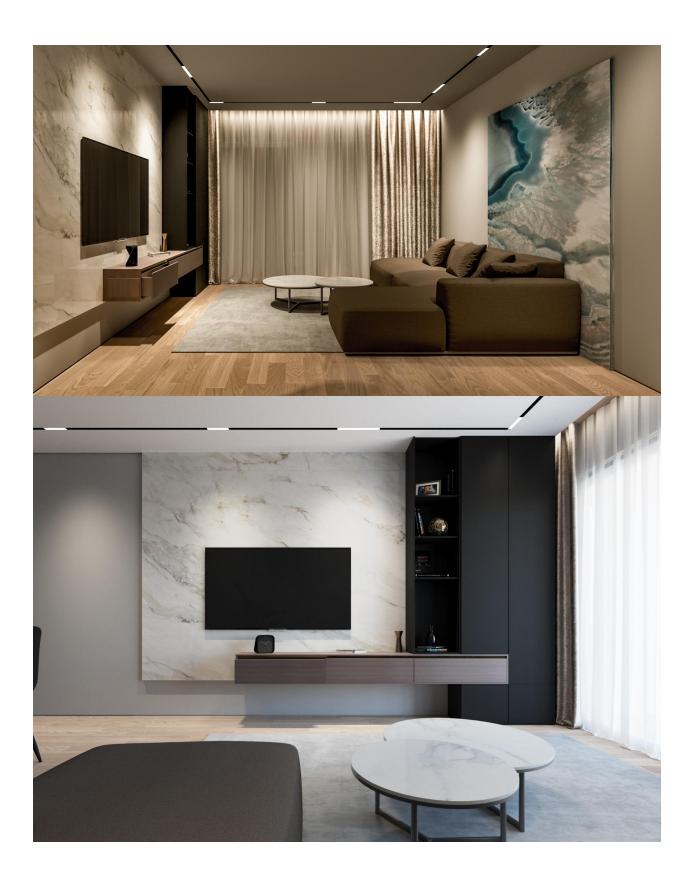

## **DESCRIPTION**

Modern Apartments, New Development in Prime Location, just 250m from El Cura Beach in Torrevieja! This newly built apartment building is located just 250 meters from the famous El Cura Beach in Torrevieja, offering residents easy access to one of the most popular beaches in the area. The building consists of 17 units, featuring 1 and 2-bedroom apartments, each with 1 or 2 bathrooms. Additionally, there are penthouses available with private solarium's and stunning sea views, perfect for enjoying the Mediterranean lifestyle. This 71m2 Ground floor apartment consists of 2 bedroom, 1 bathroom and open plan kitchen / dining/ lounge area. Metal security grilles on balconies and windows in ground floor dwellings. Premium Amenities for relaxation, residents can take advantage of the rooftop community pool and solarium, ideal for unwinding after a day at the beach. The building also offers optional underground parking spaces and storage rooms, available for an additional cost, providing extra convenience and security for residents.

## PROPERTY GALLERY