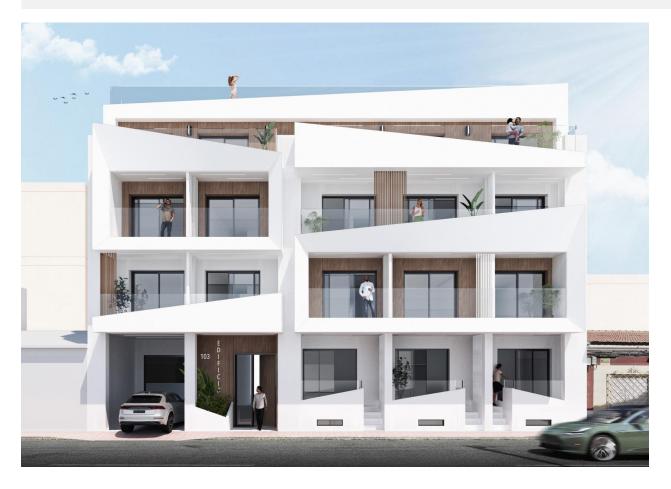

## **DESCRIPTION**

Modern Apartments, New Development in Prime Location, just 250m from El Cura Beach in Torrevieja! This newly built apartment building is located just 250 meters from the famous El Cura Beach in Torrevieja, offering residents easy access to one of the most popular beaches in the area. The building consists of 17 units, featuring 1 and 2-bedroom apartments, each with 1 or 2 bathrooms. Additionally, there are penthouses available with private solarium's and stunning sea views, perfect for enjoying the Mediterranean lifestyle. This 71m2 Ground floor apartment consists of 2 bedroom, 1 bathroom and open plan kitchen / dining/ lounge area. Metal security grilles on balconies and windows in ground floor dwellings. Premium Amenities for relaxation, residents can take advantage of the rooftop community pool and solarium, ideal for unwinding after a day at the beach. The building also offers optional underground parking spaces and storage rooms, available for an additional cost, providing extra convenience and security for residents.

Torrevieja is a lively city known for its year-round cultural and recreational activities, making it a great destination for both permanent residents and vacationers. With a mild climate and over 300 days of sunshine annually, the area is perfect for those who enjoy outdoor activities and beach life. Ideal Location with Easy Access to Points of Interest, this property is ideally located close to all essential services, including supermarkets, restaurants, and entertainment venues. Major points of interest are easily accessible: Alicante Airport is just 45 km away, several Golf Courses within 7-10 km, Zenia Boulevard Shopping Center is only 8 km away and the port of Torrevieja is just 2 km from the building. Enjoy modern living by the sea in a vibrant and well-connected area with everything you need just a short distance away.

## PROPERTY GALLERY