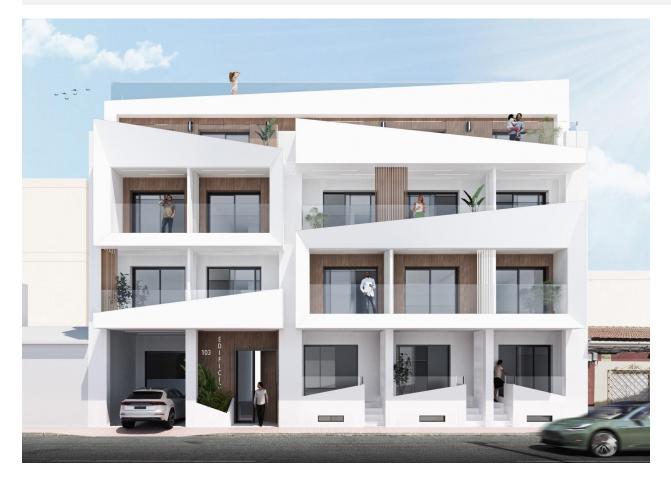

### DESCRIPTION

Modern Apartments Just 250m from El Cura Beach in Torrevieja New Development in Prime Location This newly built apartment building is located just 250 meters from the famous El Cura Beach in Torrevieja, offering residents easy access to one of the most popular beaches in the area. The building consists of 17 units, featuring 1 and 2-bedroom apartments, each with 1 or 2 bathrooms. Additionally, there are penthouses available with private solariums and stunning sea views, perfect for enjoying the Mediterranean lifestyle. Premium Amenities for Relaxation Residents can take advantage of the rooftop community pool and solarium, ideal for unwinding after a day at the beach. The building also offers optional underground parking spaces and storage rooms, available for an additional cost, providing extra convenience and security for residents. Vibrant City Life in Torrevieja Torrevieja is a lively city known for its year-round cultural and recreational activities, making it a great destination for both permanent residents and vacationers. With a

### TORREVIEJA

mild climate and over 300 days of sunshine annually, the area is perfect for those who enjoy outdoor activities and beach life. Ideal Location with Easy Access to Points of Interest This property is ideally located close to all essential services, including supermarkets, restaurants, and entertainment venues. Major points of interest are easily accessible: Alicante Airport is just 45 km away. Several Golf Courses within 7-10 km. Zenia Boulevard Shopping Center is only 8 km away. The port of Torrevieja is just 2 km from the building. Enjoy modern living by the sea in a vibrant and well-connected area with everything you need just a short distance away.