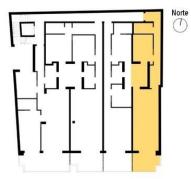

# **ÁTICO D**

| SUPERFICIE TOTAL       | 77,73 m² |
|------------------------|----------|
| P.P. DE ZONAS COMUNES  | 12,83 m² |
| SUPERFICIE CONSTRUIDA  | 64,90 m² |
| SUPERFICIE DE VIVIENDA | ١        |

Represantación gráfica sin valor contractual sujeta a posibles cambios derivados del proyecto de ejecución y en cualquier caso será sustituido por el definitivo en el momento de la firma de la compra-venta. La propiedad se reserva los derechos a llevar a cabo modificaciones por motivos técnicos y cumpliendo la normativa vigente.