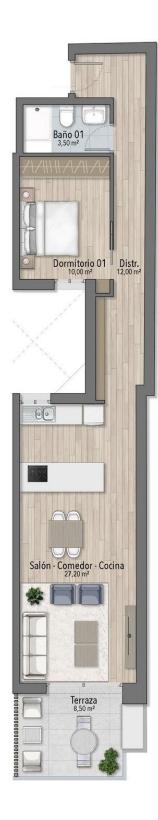

# **ÁTICO D**

| SUPERFICIE TOTAL       | 77,73 m² |
|------------------------|----------|
| P.P. DE ZONAS COMUNES  | 12,83 m² |
| SUPERFICIE CONSTRUIDA  | 64,90 m² |
| SUPERFICIE DE VIVIENDA | ١        |

Represantación gráfica sin valor contractual sujeta a posibles cambios derivados del proyecto de ejecución y en cualquier caso será sustituido por el definitivo en el momento de la firma de la compra-venta. La propiedad se reserva los derechos a llevar a cabo modificaciones por motivos técnicos y cumpliendo la normativa vigente.