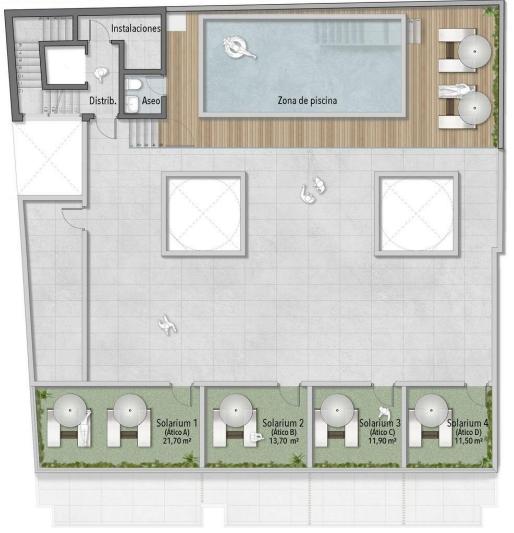

# **ÁTICO D**

| SUPERFICIE TOTAL       | 77,73 m² |
|------------------------|----------|
| P.P. DE ZONAS COMUNES  | 12,83 m² |
| SUPERFICIE CONSTRUIDA  | 64,90 m² |
| SUPERFICIE DE VIVIENDA | ١        |

## CUBIERTA

Represantación gráfica sin valor contractual sujeta a posibles cambios derivados del proyecto de ejecución y en cualquier caso será sustituido por el definitivo en el momento de la firma de la compra-venta. La propiedad se reserva los derechos a llevar a cabo modificaciones por motivos técnicos y cumpliendo la normativa vigente.