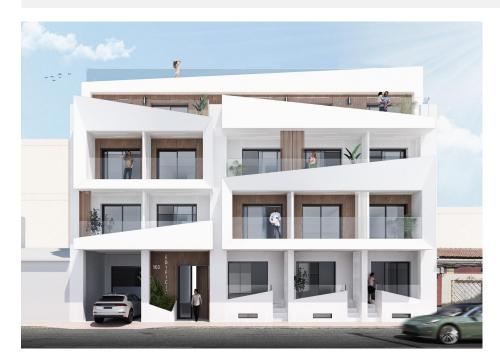

### DESCRIPTION

Modern Apartments Just 250m from El Cura Beach in Torrevieja New Development in Prime Location This newly built apartment building is located just 250 meters from the famous El Cura Beach in Torrevieja, offering residents easy access to one of the most popular beaches in the area. The building consists of 17 units, featuring 1 and 2-bedroom apartments, each with 1 or 2 bathrooms. Additionally, there are penthouses available with private solariums and stunning sea views, perfect for enjoying the Mediterranean lifestyle. Premium Amenities for Relaxation Residents can take advantage of the rooftop community pool and solarium, ideal for unwinding after a day at the beach. The building also offers optional underground parking spaces and storage rooms, available for an additional cost, providing extra convenience and security for residents. Vibrant City Life in Torrevieja Torrevieja is a lively city known for its year-round cultural and recreational activities, making it a great destination for both permanent residents and vacationers. With a

### TORREVIEJA

mild climate and over 300 days of sunshine annually, the area is perfect for those who enjoy outdoor activities and beach life. Ideal Location with Easy Access to Points of Interest This property is ideally located close to all essential services, including supermarkets, restaurants, and entertainment venues. Major points of interest are easily accessible: Alicante Airport is just 45 km away. Several Golf Courses within 7-10 km. Zenia Boulevard Shopping Center is only 8 km away. The port of Torrevieja is just 2 km from the building. Enjoy modern living by the sea in a vibrant and well-connected area with everything you need just a short distance away.