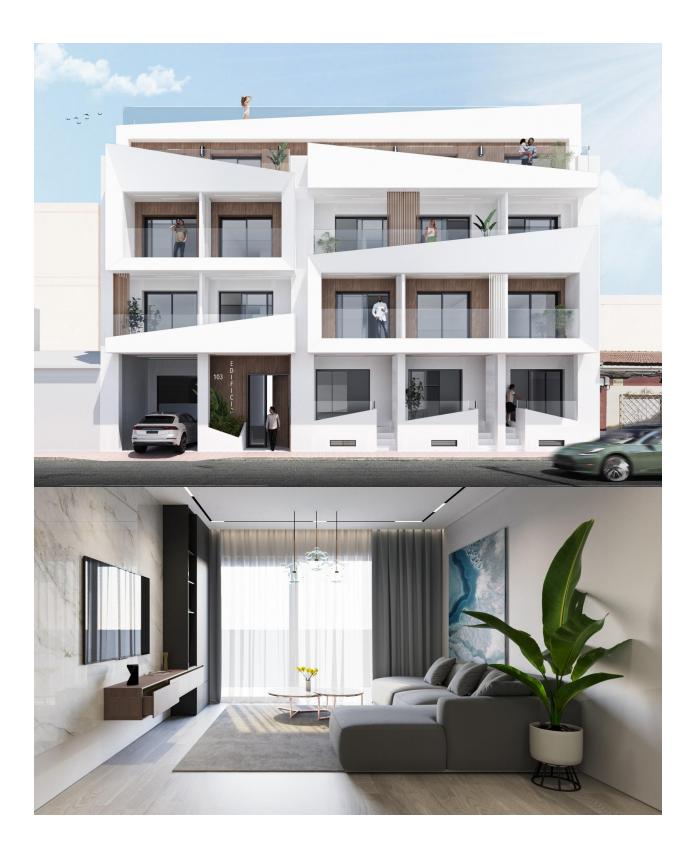

#### DESCRIPTION

Modern Apartments Just 250m from El Cura Beach in Torrevieja New Development in Prime Location This newly built apartment building is located just 250 meters from the famous El Cura Beach in Torrevieja, offering residents easy access to one of the most popular beaches in the area. The building consists of 17 units, featuring 1 and 2-bedroom apartments, each with 1 or 2 bathrooms. Additionally, there are penthouses available with private solariums and stunning sea views, perfect for enjoying the Mediterranean lifestyle. Premium Amenities for Relaxation Residents can take advantage of the rooftop community pool and solarium, ideal for unwinding after a day at the beach. The building also offers optional underground parking spaces and storage rooms,

#### TORREVIEJA

available for an additional cost, providing extra convenience and security for residents. Vibrant City Life in Torrevieja Torrevieja is a lively city known for its year-round cultural and recreational activities, making it a great destination for both permanent residents and vacationers. With a mild climate and over 300 days of sunshine annually, the area is perfect for those who enjoy outdoor activities and beach life. Ideal Location with Easy Access to Points of Interest This property is ideally located close to all essential services, including supermarkets, restaurants, and entertainment venues. Major points of interest are easily accessible: Alicante Airport is just 45 km away. Several Golf Courses within 7-10 km. Zenia Boulevard Shopping Center is only 8 km away. The port of Torrevieja is just 2 km from the building. Enjoy modern living by the sea in a vibrant and well-connected area with everything you need just a short distance away.