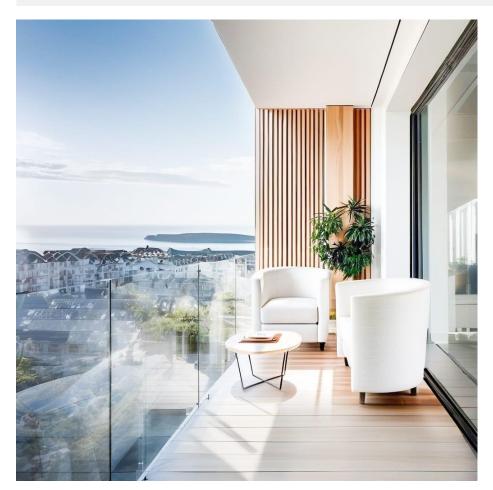

#### REF: # 12486



| INFO             |             |
|------------------|-------------|
| PRIX:            | 260.000 €   |
| TYPE:            | Appartement |
| CITY:            | Torrevieja  |
| CHAMBRES:        | 2           |
| Ba ENFANTS:      | 1           |
| Built ( m2 ):    | 74          |
| pas ( m2 ):      | -           |
| Terrasse ( m2 ): | 4           |
| A ENFANTS:       | -           |
| de plante:       | -           |
| MESSAGE          | -           |



#### DESCRIPTION

Modern Apartments Just 250m from El Cura Beach in Torrevieja New Development in Prime Location This newly built apartment building is located just 250 meters from the famous El Cura Beach in Torrevieja, offering residents easy access to one of the most popular beaches in the area. The building consists of 17 units, featu