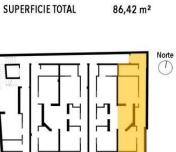

# 1°E

| SUPERFICIE DE VIVIENDA |          |
|------------------------|----------|
| SUPERFICIE CONSTRUIDA  | 72,15 m² |
| P.P. DE ZONAS COMUNES  | 14,27 m² |

Represantación gráfica sin valor contractual sujeta a posibles cambios derivados del proyecto de ejecución y en cualquier caso será sustituido por el definitivo en el momento de la firma de la compra-venta. La propiedad se reserva los derechos a llevar a cabo modificaciones por motivos técnicos y cumpliendo la normativa vigente.