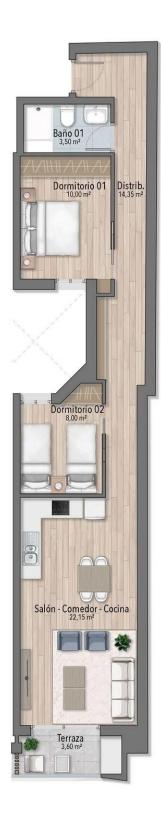

# 1°E

| SUPERFICIE DE VIVIENDA |          |
|------------------------|----------|
| SUPERFICIE CONSTRUIDA  | 72,15 m² |
| P.P. DE ZONAS COMUNES  | 14,27 m² |

Represantación gráfica sin valor contractual sujeta a posibles cambios derivados del proyecto de ejecución y en cualquier caso será sustituido por el definitivo en el momento de la firma de la compra-venta. La propiedad se reserva los derechos a llevar a cabo modificaciones por motivos técnicos y cumpliendo la normativa vigente.