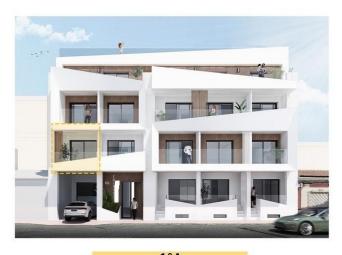

#### REF: # 12485

| INFO             |             |
|------------------|-------------|
| PRIX:            | 239.000 €   |
| TYPE:            | Appartement |
| CITY:            | Torrevieja  |
| CHAMBRES:        | 1           |
| Ba ENFANTS:      | 1           |
| Built ( m2 ):    | 61          |
| pas ( m2 ):      | -           |
| Terrasse ( m2 ): | 4           |
| A ENFANTS:       | -           |
| de plante:       | -           |
| MESSAGE          | -           |

### DESCRIPTION

Modern Apartments Just 250m from El Cura Beach in Torrevieja New Development in Prime Location This newly built apartment building is located just 250 meters from the famous El Cura Beach in Torrevieja, offering residents easy access to one of the most popular beaches in the area. The building consists of 17 units, featuring 1 and 2-bedroom apartments, each with 1 or 2 bathrooms. Additionally, there are penthouses available with private solariums and stunning sea views, perfect for enjoying the Mediterranean lifestyle. Premium Amenities for Relaxation Residents can take advantage of the rooftop community pool and solarium, ideal for unwinding after a day at the beach. The building also offers optional underground parking spaces and storage rooms, available for an additional cost, providing extra convenience and security for residents. Vibrant City Life in Torrevieja Torrevieja is a lively city known for its year-round cultural and recreational activities, making it a great destination for both permanent residents and vacationers. With a