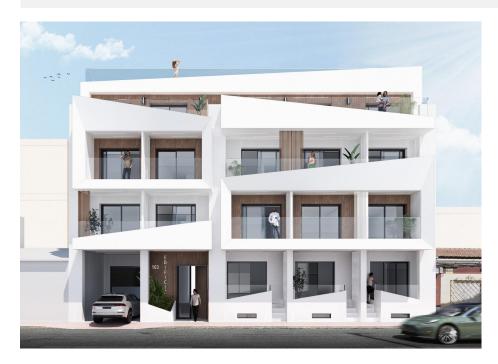

### DESCRIPTION

Modern Apartments Just 250m from El Cura Beach in Torrevieja New Development in Prime Location This newly built apartment building is located just 250 meters from the famous El Cura Beach in Torrevieja, offering residents easy access to one of the most popular beaches in the area. The building consists of 17 units, featuring 1 and 2-bedroom apartments, each with 1 or 2 bathrooms. Additionally, there are penthouses available with private solariums and stunning sea views, perfect for enjoying the Mediterranean lifestyle. Premium Amenities for Relaxation Residents can take advantage of the rooftop community pool and solarium, ideal for unwinding after a day at the beach. The building also offers optional underground parking spaces and storage rooms, available for an additional cost, providing extra convenience and security for residents. Vibrant City Life in Torrevieja Torrevieja is a lively city known for its year-round cultural and recreational activities, making it a great destination for both permanent residents and vacationers. With a

### TORREVIEJA

mild climate and over 300 days of sunshine annually, the area is perfect for those who enjoy outdoor activities and beach life. Ideal Location with Easy Access to Points of Interest This property is ideally located close to all essential services, including supermarkets, restaurants, and entertainment venues. Major points of interest are easily accessible: Alicante Airport is just 45 km away. Several Golf Courses within 7-10 km. Zenia Boulevard Shopping Center is only 8 km away. The port of Torrevieja is just 2 km from the building. Enjoy modern living by the sea in a vibrant and well-connected area with everything you need just a short distance away.