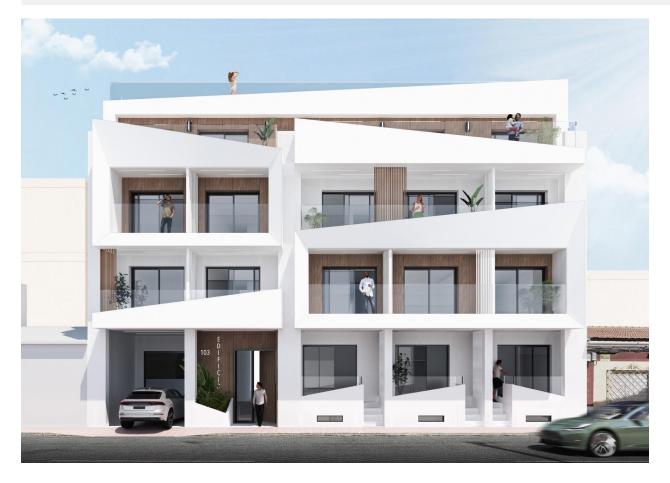

### DESCRIPTION

Modern Apartments Just 250m from El Cura Beach in Torrevieja New Development in Prime Location This newly built apartment building is located just 250 meters from the famous El Cura Beach in Torrevieja, offering residents easy access to one of the most popular beaches in the area. The building consists of 17 units, featuring 1 and 2-bedroom apartments, each with 1 or 2 bathrooms. Additionally, there are penthouses available with private solariums and stunning sea views, perfect for enjoying the Mediterranean lifestyle. Premium Amenities for Relaxation Residents can take advantage of the rooftop community pool and solarium, ideal for unwinding after a day at the beach. The building also offers optional underground parking spaces and storage rooms, available for an additional cost, providing extra convenience and security for residents. Vibrant City Life in Torrevieja Torrevieja is a lively city known for its year-round cultural and recreational activities, making it a great destination for both permanent residents and vacationers. With a

### TORREVIEJA

mild climate and over 300 days of sunshine annually, the area is perfect for those who enjoy outdoor activities and beach life. Ideal Location with Easy Access to Points of Interest This property is ideally located close to all essential services, including supermarkets, restaurants, and entertainment venues. Major points of interest are easily accessible: Alicante Airport is just 45 km away. Several Golf Courses within 7-10 km. Zenia Boulevard Shopping Center is only 8 km away. The port of Torrevieja is just 2 km from the building. Enjoy modern living by the sea in a vibrant and well-connected area with everything you need just a short distance away.