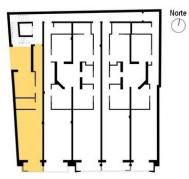

# 1ºA

| SUPERFICIE DE VIVIENDA |          |
|------------------------|----------|
| SUPERFICIE CONSTRUIDA  | 53,70 m² |
| P.P. DE ZONAS COMUNES  | 10,62 m² |
|                        |          |

SUPERFICIE TOTAL

64,32 m²

Represantación gráfica sin valor contractual sujeta a posibles cambios derivados del proyecto de ejecución y en cualquier caso será sustituido por el definitivo en el momento de la firma de la compra-venta. La propiedad se reserva los derechos a llevar a cabo modificaciones por motivos técnicos y cumpliendo la normativa vigente.