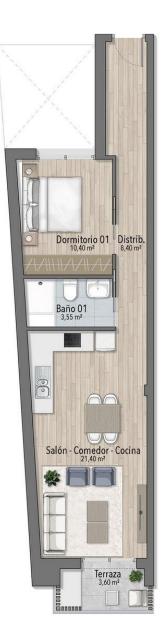

# 1ºA

| SUPERFICIE DE VIVIENDA |          |
|------------------------|----------|
| SUPERFICIE CONSTRUIDA  | 53,70 m² |
| P.P. DE ZONAS COMUNES  | 10,62 m² |
|                        |          |

SUPERFICIE TOTAL

64,32 m²

Represantación gráfica sin valor contractual sujeta a posibles cambios derivados del proyecto de ejecución y en cualquier caso será sustituido por el definitivo en el momento de la firma de la compra-venta. La propiedad se reserva los derechos a llevar a cabo modificaciones por motivos técnicos y cumpliendo la normativa vigente.