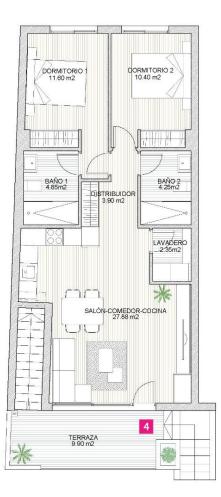

# PROPERTY GALLERY

| VIVIENDA 04 .<br>Planta Primera + Cubierta |          |  |  |  |
|--------------------------------------------|----------|--|--|--|
| Superficie Construida                      | 75,02 m2 |  |  |  |
| Superficie Exterior                        | 71,55 m2 |  |  |  |

Escala 1:100

Este plano carece de contractualidad y es meramente orientativo, pudiendo estar sujeto a modificaciones de carácter técnico derivadas del desarrollo del Proyecto de Edificación y su ejecución. El amueblamiento dibujado es a título indicativo, no estando incluido en el precio los muebles, electrodomésticos ni elementos de decoración. Solo se incluye los elementos incluidos en la memoria del Proyecto visado.