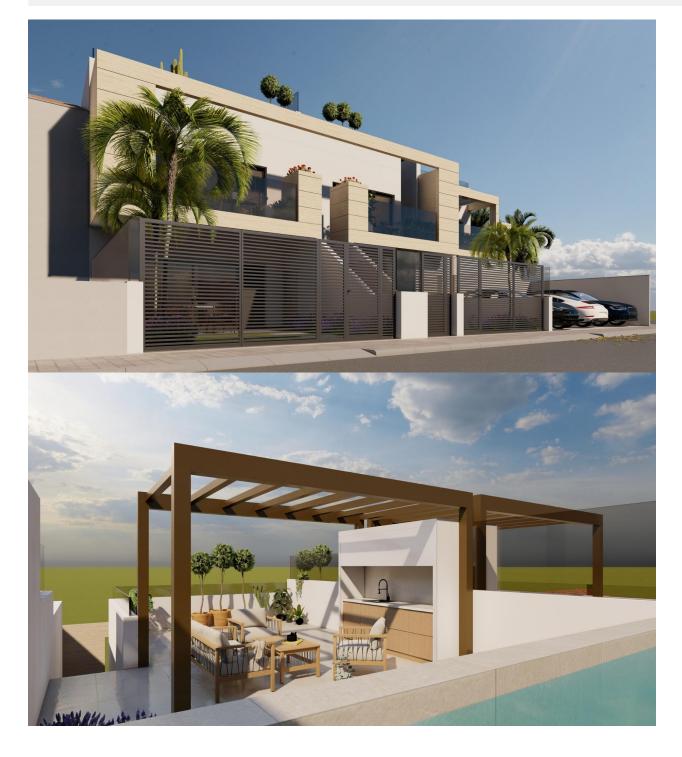

#### DESCRIPTION

New Build Bungalows in Lo Pagán: Modern Living Near the Beach Prime Location in Lo Pagán, San Pedro del Pinatar Discover the perfect coastal lifestyle with these new build bungalows in Lo Pagán, a charming area within San Pedro del Pinatar. Located just 1.2 km from the beautiful Playa de Villa Nanitos, you're a 15-minute walk from sandy beaches and the iconic Molino Quintín windmill. This prime location is perfect for beach lovers and those interested in water sports, with yacht clubs and marinas nearby. Plus, all essential amenities like supermarkets, bars, and restaurants are just a few minutes' walk away. Property Features These stylish bungalows offer 2 bedrooms, 2 bathrooms, and an openplan kitchen and living room. The bungalows come with air conditioning, built-in wardrobes, and modern interiors. Ground floor units feature a spacious terrace with the option of adding a private pool (available at an additional cost), while the upper floor units boast a private solarium with an included swimming pool, perfect for relaxing in the Mediterranean sun. High-Quality Finishes Each bungalow includes a parking space, and all apartments are finished to a high standard. Features include Bosch

REF: # 12477

kitchen appliances, electric shutters, ducted air conditioning, fully fitted bathrooms, and LED lighting both inside and outside. Ideal for Year-Round Living Lo Pagán offers a peaceful lifestyle with a welcoming, established community. Residents can enjoy activities year-round thanks to the region's mild winter climate. The area features indoor swimming pools, sports facilities, and a variety of social events. The natural mud baths and calm waters of the Mar Menor add to the appeal, making this a top destination for wellness and relaxation. Nearby Attractions Dos Mares Shopping Centre: 5 minutes by car Murcia Airport (Corvera): 30minute drive Alicante Airport: 1-hour drive Golf courses and marinas are within a short drive, making this an excellent location for both leisure and convenience.