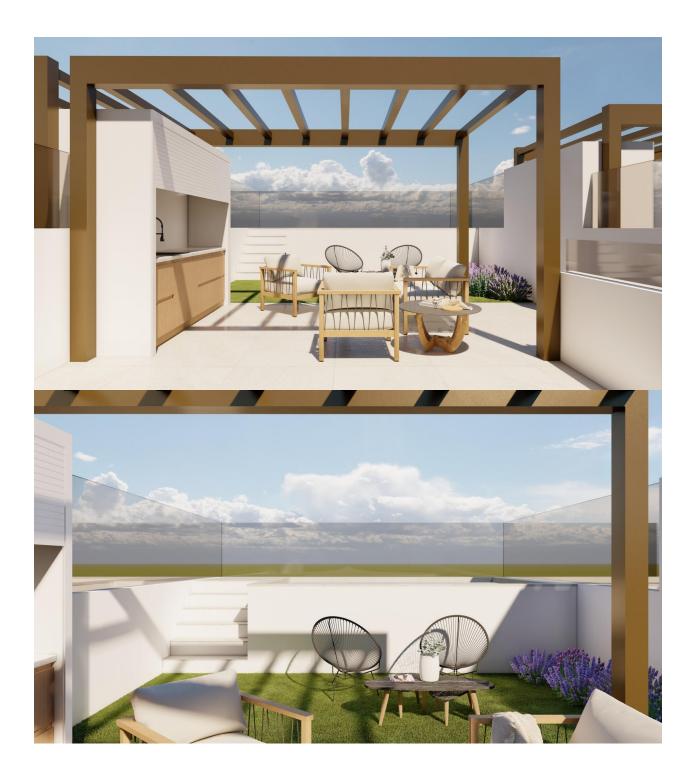

#### DESCRIPTION

New Build Bungalows in Lo Pagán: Modern Living Near the Beach Prime Location in Lo Pagán, San Pedro del Pinatar Discover the perfect coastal lifestyle with these new build bungalows in Lo Pagán, a charming area within San Pedro del Pinatar. Located just 1.2 km from the beautiful Playa de Villa Nanitos, you're a 15-minute walk from sandy beaches and the iconic Molino Quintín windmill. This prime location is perfect for beach lovers and those interested in water sports, with yacht clubs and marinas nearby. Plus, all essential amenities like supermarkets, bars, and restaurants are just a few minutes' walk away. Property Features These stylish bungalows offer 2 bedrooms, 2 bathrooms, and an openplan kitchen and living room. The bungalows come with air conditioning, built-in wardrobes, and modern interiors. Ground floor units feature a spacious terrace with the option of adding a private pool (available at an additional cost), while the upper floor units boast a private solarium with an included swimming pool, perfect for relaxing in the Mediterranean sun. High-Quality Finishes Each bungalow includes a parking space, and all apartments are finished to a high standard. Features include Bosch

REF: # 12477

kitchen appliances, electric shutters, ducted air conditioning, fully fitted bathrooms, and LED lighting both inside and outside. Ideal for Year-Round Living Lo Pagán offers a peaceful lifestyle with a welcoming, established community. Residents can enjoy activities year-round thanks to the region's mild winter climate. The area features indoor swimming pools, sports facilities, and a variety of social events. The natural mud baths and calm waters of the Mar Menor add to the appeal, making this a top destination for wellness and relaxation. Nearby Attractions Dos Mares Shopping Centre: 5 minutes by car Murcia Airport (Corvera): 30minute drive Alicante Airport: 1-hour drive Golf courses and marinas are within a short drive, making this an excellent location for both leisure and convenience.