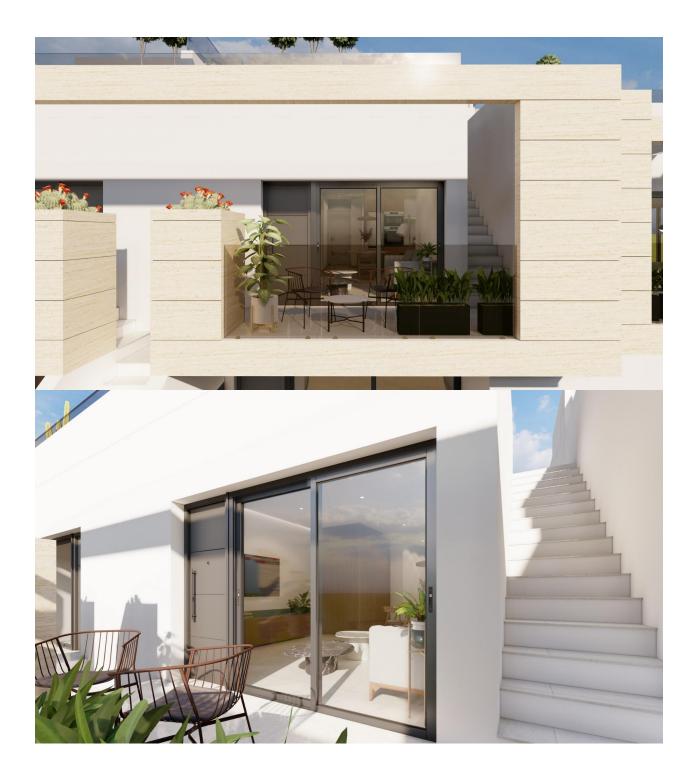

#### DESCRIPTION

New Build Bungalows in Lo Pagán: Modern Living Near the Beach Prime Location in Lo Pagán, San Pedro del Pinatar Discover the perfect coastal lifestyle with these new build bungalows in Lo Pagán, a charming area within San Pedro del Pinatar. Located just 1.2 km from the beautiful Playa de Villa Nanitos, you're a 15-minute walk from sandy beaches and the iconic Molino Quintín windmill. This prime location is perfect for beach lovers and those interested in water sports, with yacht clubs and marinas nearby. Plus, all essential amenities like supermarkets, bars, and restaurants are just a few minutes' walk away. Property Features These stylish bungalows offer 2 bedrooms, 2 bathrooms, and an openplan kitchen and living room. The bungalows come with air conditioning, built-in wardrobes, and modern interiors. Ground floor units feature a spacious terrace with the option of adding a private pool (available at an additional cost), while the upper floor units boast a private solarium with an included swimming pool, perfect for relaxing in the Mediterranean sun. High-Quality Finishes Each bungalow includes a parking space, and all apartments are finished to a high standard. Features include Bosch

REF: # 12477

kitchen appliances, electric shutters, ducted air conditioning, fully fitted bathrooms, and LED lighting both inside and outside. Ideal for Year-Round Living Lo Pagán offers a peaceful lifestyle with a welcoming, established community. Residents can enjoy activities year-round thanks to the region's mild winter climate. The area features indoor swimming pools, sports facilities, and a variety of social events. The natural mud baths and calm waters of the Mar Menor add to the appeal, making this a top destination for wellness and relaxation. Nearby Attractions Dos Mares Shopping Centre: 5 minutes by car Murcia Airport (Corvera): 30minute drive Alicante Airport: 1-hour drive Golf courses and marinas are within a short drive, making this an excellent location for both leisure and convenience.