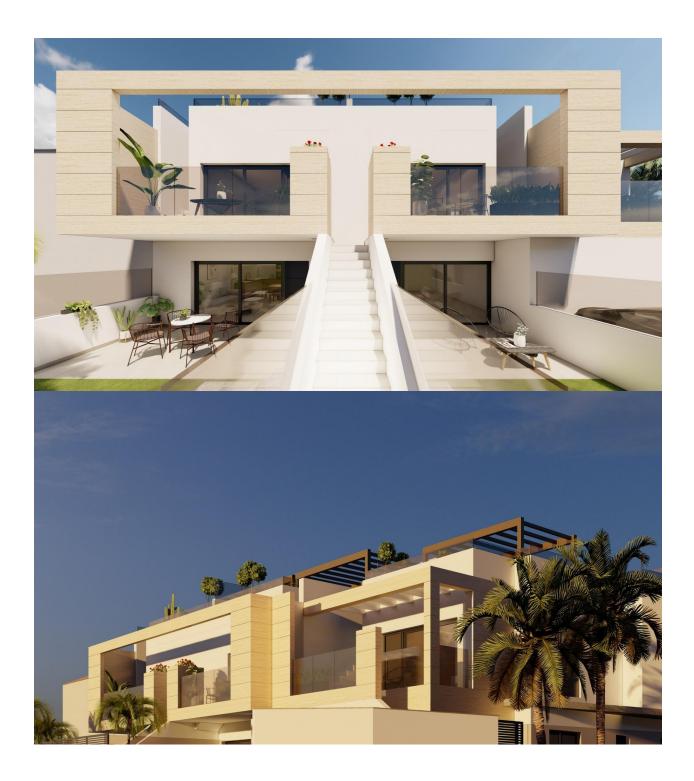

#### DESCRIPTION

New Build Bungalows in Lo Pagán: Modern Living Near the Beach Prime Location in Lo Pagán, San Pedro del Pinatar Discover the perfect coastal lifestyle with these new build bungalows in Lo Pagán, a charming area within San Pedro del Pinatar. Located just 1.2 km from the beautiful Playa de Villa Nanitos, you're a 15-minute walk from sandy beaches and the iconic Molino Quintín windmill. This prime location is perfect for beach lovers and those interested in water sports, with yacht clubs and marinas nearby. Plus, all essential amenities like supermarkets, bars, and restaurants are just a few minutes' walk away. Property Features These stylish bungalows offer 2 bedrooms, 2 bathrooms, and an openplan kitchen and living room. The bungalows come with air conditioning, built-in wardrobes, and modern interiors. Ground floor units feature a spacious terrace with the option of adding a private pool (available at an additional cost), while the upper floor units boast a private solarium with an included swimming pool, perfect for relaxing in the Mediterranean sun. High-Quality Finishes Each bungalow includes a parking space, and all apartments are finished to a high standard. Features include Bosch

REF: # 12477

kitchen appliances, electric shutters, ducted air conditioning, fully fitted bathrooms, and LED lighting both inside and outside. Ideal for Year-Round Living Lo Pagán offers a peaceful lifestyle with a welcoming, established community. Residents can enjoy activities year-round thanks to the region's mild winter climate. The area features indoor swimming pools, sports facilities, and a variety of social events. The natural mud baths and calm waters of the Mar Menor add to the appeal, making this a top destination for wellness and relaxation. Nearby Attractions Dos Mares Shopping Centre: 5 minutes by car Murcia Airport (Corvera): 30minute drive Alicante Airport: 1-hour drive Golf courses and marinas are within a short drive, making this an excellent location for both leisure and convenience.