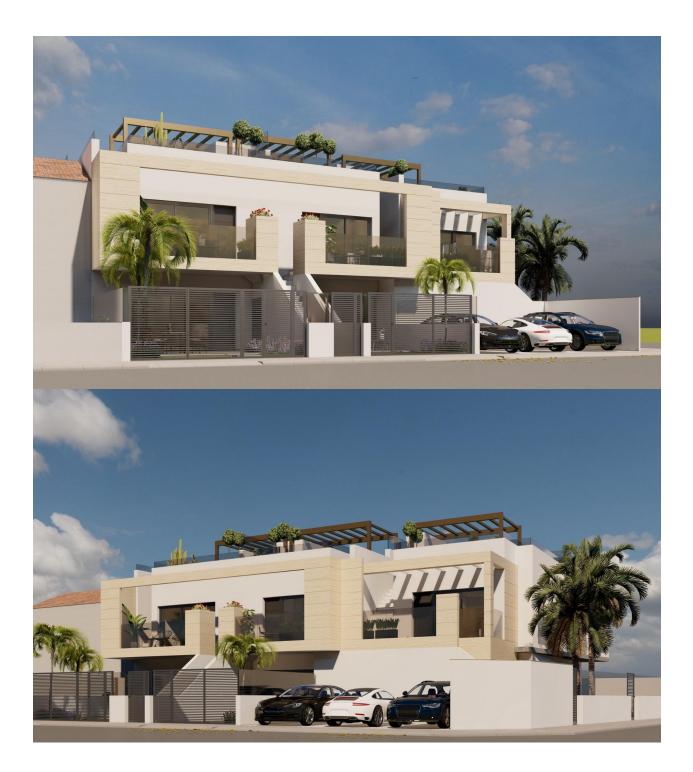

#### DESCRIPTION

New Build Bungalows in Lo Pagán: Modern Living Near the Beach Prime Location in Lo Pagán, San Pedro del Pinatar Discover the perfect coastal lifestyle with these new build bungalows in Lo Pagán, a charming area within San Pedro del Pinatar. Located just 1.2 km from the beautiful Playa de Villa Nanitos, you're a 15-minute walk from sandy beaches and the iconic Molino Quintín windmill. This prime location is perfect for beach lovers and those interested in water sports, with yacht clubs and marinas nearby. Plus, all essential amenities like supermarkets, bars, and restaurants are just a few minutes' walk away. Property Features These stylish bungalows offer 2 bedrooms, 2 bathrooms, and an openplan kitchen and living room. The bungalows come with air conditioning, built-in wardrobes, and modern interiors. Ground floor units feature a spacious terrace with the option of adding a private pool (available at an additional cost), while the upper floor units boast a private solarium with an included swimming pool, perfect for relaxing in the Mediterranean sun. High-Quality Finishes Each bungalow includes a parking space, and all apartments are finished to a high standard. Features include Bosch

REF: # 12477

kitchen appliances, electric shutters, ducted air conditioning, fully fitted bathrooms, and LED lighting both inside and outside. Ideal for Year-Round Living Lo Pagán offers a peaceful lifestyle with a welcoming, established community. Residents can enjoy activities year-round thanks to the region's mild winter climate. The area features indoor swimming pools, sports facilities, and a variety of social events. The natural mud baths and calm waters of the Mar Menor add to the appeal, making this a top destination for wellness and relaxation. Nearby Attractions Dos Mares Shopping Centre: 5 minutes by car Murcia Airport (Corvera): 30minute drive Alicante Airport: 1-hour drive Golf courses and marinas are within a short drive, making this an excellent location for both leisure and convenience.