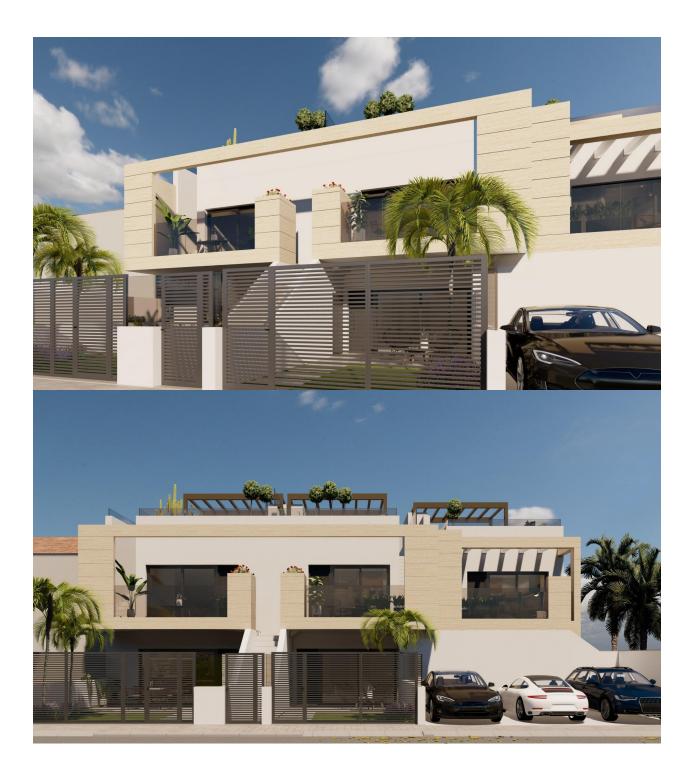

#### DESCRIPTION

New Build Bungalows in Lo Pagán: Modern Living Near the Beach Prime Location in Lo Pagán, San Pedro del Pinatar Discover the perfect coastal lifestyle with these new build bungalows in Lo Pagán, a charming area within San Pedro del Pinatar. Located just 1.2 km from the beautiful Playa de Villa Nanitos, you're a 15-minute walk from sandy beaches and the iconic Molino Quintín windmill. This prime location is perfect for beach lovers and those interested in water sports, with yacht clubs and marinas nearby. Plus, all essential amenities like supermarkets, bars, and restaurants are just a few minutes' walk away. Property Features These stylish bungalows offer 2 bedrooms, 2 bathrooms, and an openplan kitchen and living room. The bungalows come with air conditioning, built-in wardrobes, and modern interiors. Ground floor units feature a spacious terrace with the option of adding a private pool (available at an additional cost), while the upper floor units boast a private solarium with an included swimming pool, perfect for relaxing in the Mediterranean sun. High-Quality Finishes Each bungalow includes a parking space, and all apartments are finished to a high standard. Features include Bosch

REF: # 12477

kitchen appliances, electric shutters, ducted air conditioning, fully fitted bathrooms, and LED lighting both inside and outside. Ideal for Year-Round Living Lo Pagán offers a peaceful lifestyle with a welcoming, established community. Residents can enjoy activities year-round thanks to the region's mild winter climate. The area features indoor swimming pools, sports facilities, and a variety of social events. The natural mud baths and calm waters of the Mar Menor add to the appeal, making this a top destination for wellness and relaxation. Nearby Attractions Dos Mares Shopping Centre: 5 minutes by car Murcia Airport (Corvera): 30minute drive Alicante Airport: 1-hour drive Golf courses and marinas are within a short drive, making this an excellent location for both leisure and convenience.