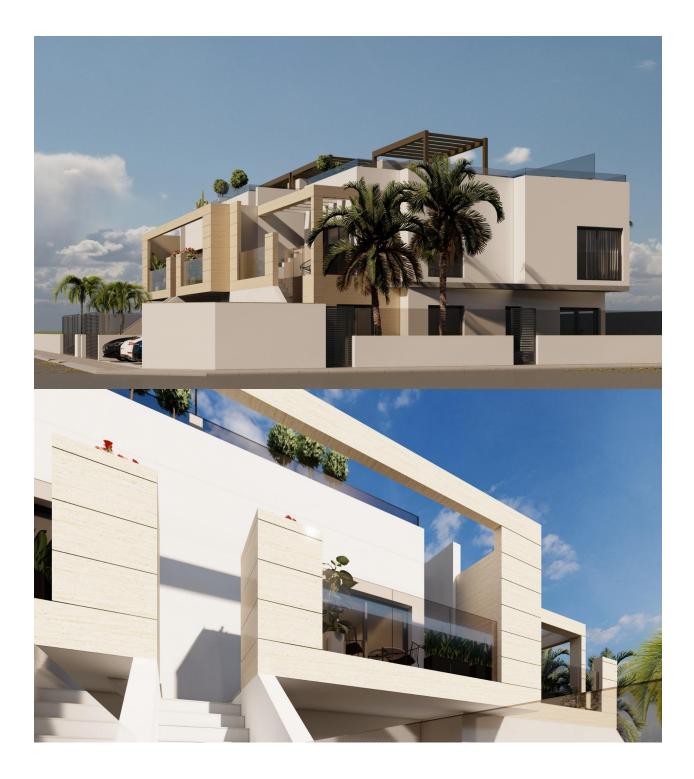

#### DESCRIPTION

New Build Bungalows in Lo Pagán: Modern Living Near the Beach Prime Location in Lo Pagán, San Pedro del Pinatar Discover the perfect coastal lifestyle with these new build bungalows in Lo Pagán, a charming area within San Pedro del Pinatar. Located just 1.2 km from the beautiful Playa de Villa Nanitos, you're a 15-minute walk from sandy beaches and the iconic Molino Quintín windmill. This prime location is perfect for beach lovers and those interested in water sports, with yacht clubs and marinas nearby. Plus, all essential amenities like supermarkets, bars, and restaurants are just a few minutes' walk away. Property Features These stylish bungalows offer 2 bedrooms, 2 bathrooms, and an openplan kitchen and living room. The bungalows come with air conditioning, built-in wardrobes, and modern interiors. Ground floor units feature a spacious terrace with the option of adding a private pool (available at an additional cost), while the upper floor units boast a private solarium with an included swimming pool, perfect for relaxing in the Mediterranean sun. High-Quality Finishes Each bungalow includes a parking space, and all apartments are finished to a high standard. Features include Bosch

REF: # 12477

kitchen appliances, electric shutters, ducted air conditioning, fully fitted bathrooms, and LED lighting both inside and outside. Ideal for Year-Round Living Lo Pagán offers a peaceful lifestyle with a welcoming, established community. Residents can enjoy activities year-round thanks to the region's mild winter climate. The area features indoor swimming pools, sports facilities, and a variety of social events. The natural mud baths and calm waters of the Mar Menor add to the appeal, making this a top destination for wellness and relaxation. Nearby Attractions Dos Mares Shopping Centre: 5 minutes by car Murcia Airport (Corvera): 30minute drive Alicante Airport: 1-hour drive Golf courses and marinas are within a short drive, making this an excellent location for both leisure and convenience.