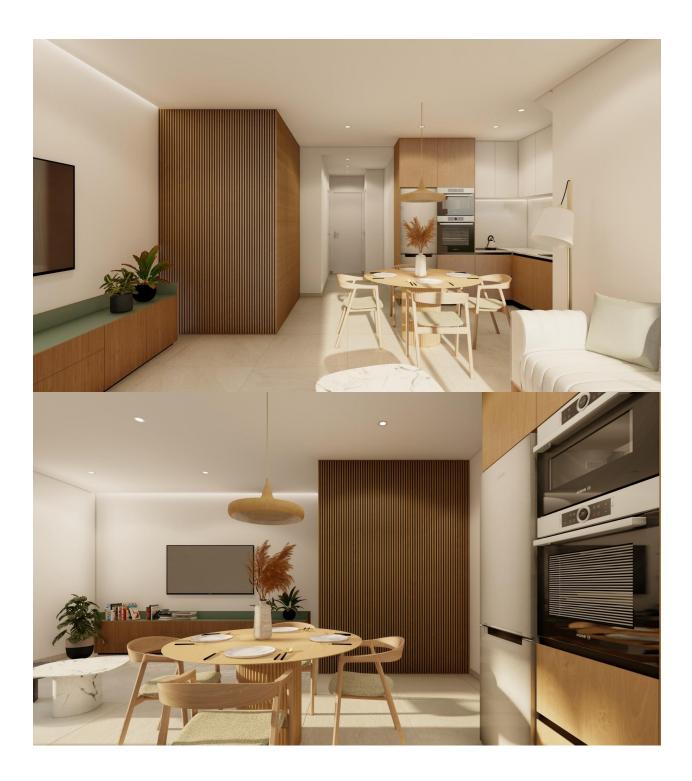

#### DESCRIPTION

New Build Bungalows in Lo Pagán: Modern Living Near the Beach Prime Location in Lo Pagán, San Pedro del Pinatar Discover the perfect coastal lifestyle with these new build bungalows in Lo Pagán, a charming area within San Pedro del Pinatar. Located just 1.2 km from the beautiful Playa de Villa Nanitos, you're a 15-minute walk from sandy beaches and the iconic Molino Quintín windmill. This prime location is perfect for beach lovers and those interested in water sports, with yacht clubs and marinas nearby. Plus, all essential amenities like supermarkets, bars, and restaurants are just a few minutes' walk away. Property Features These stylish bungalows offer 2 bedrooms, 2 bathrooms, and an openplan kitchen and living room. The bungalows come with air conditioning, built-in wardrobes, and modern interiors. Ground floor units feature a spacious terrace with the option of adding a private pool (available at an additional cost), while the upper floor units boast a private solarium with an included swimming pool, perfect for relaxing in the Mediterranean sun. High-Quality Finishes Each bungalow includes a parking space, and all apartments are finished to a high standard. Features include Bosch

REF: # 12477

kitchen appliances, electric shutters, ducted air conditioning, fully fitted bathrooms, and LED lighting both inside and outside. Ideal for Year-Round Living Lo Pagán offers a peaceful lifestyle with a welcoming, established community. Residents can enjoy activities year-round thanks to the region's mild winter climate. The area features indoor swimming pools, sports facilities, and a variety of social events. The natural mud baths and calm waters of the Mar Menor add to the appeal, making this a top destination for wellness and relaxation. Nearby Attractions Dos Mares Shopping Centre: 5 minutes by car Murcia Airport (Corvera): 30minute drive Alicante Airport: 1-hour drive Golf courses and marinas are within a short drive, making this an excellent location for both leisure and convenience.