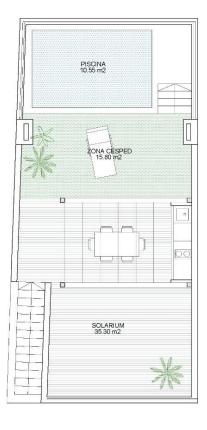

# PROPERTY GALLERY

| VIVIENDA 04 .<br>Planta Primera + Cubierta |          |  |  |  |
|--------------------------------------------|----------|--|--|--|
| Superficie Construida                      | 75,02 m2 |  |  |  |
| Superficie Exterior                        | 71,55 m2 |  |  |  |

Escala 1:100

Este plano carece de contractualidad y es meramente orientativo, pudiendo estar sujeto a modificaciones de carácter técnico derivadas del desarrollo del Proyecto de Edificación y su ejecución. El amueblamiento dibujado es a título indicativo, no estando incluido en el precio los muebles, electrodomésticos ni elementos de decoración. Solo se incluye los elementos incluidos en la memoria del Proyecto visado.